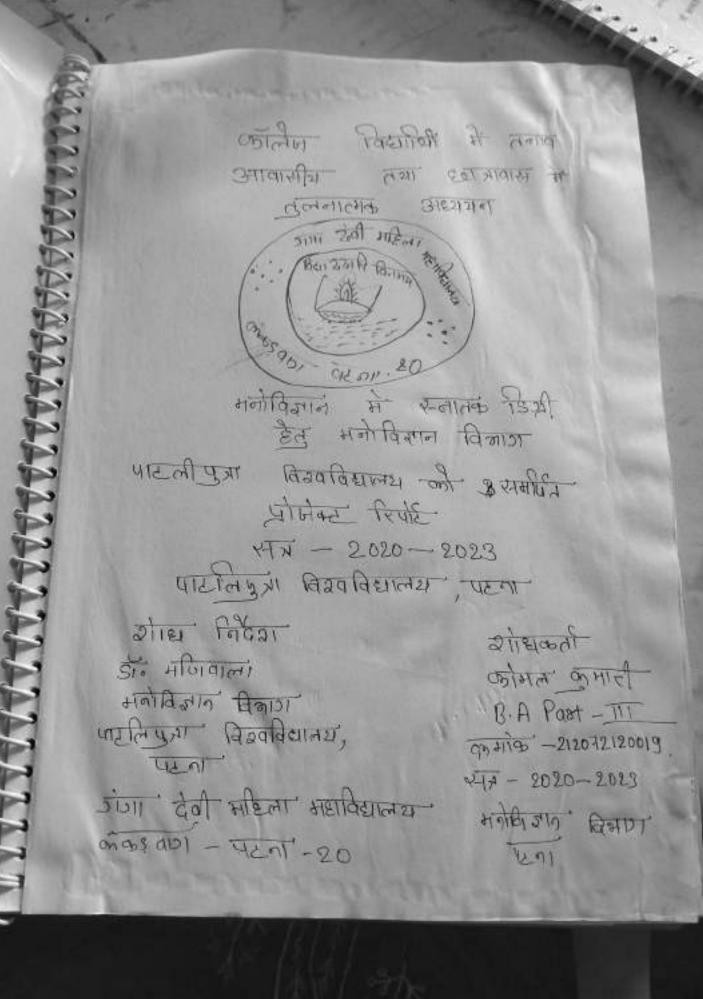

## कॉलेज विद्यार्थियों में तनाव आवाहीय तथा ह्यात्रावात विद्यार्थियों का तुल्नात्मक अध्ययन

मनाविज्ञान में द्वातकोत् डिग्री हेतु मनाविज्ञान विभाग गंगा देवी महिला महाविद्यालय पारिनेपुत्र युनिवर्विदी, परना को खमार्पित प्रोजेस्च रिपेर्ट यत 2020-2023 गंगा देवी महिला महाविद्यालय पारिनेपुत्र युनिवर्विदी, परना-20

श्री मिर्देशक में भाग निर्देशक में आस्त्री कुमारी में भागिनान निर्माण पार्थनेपुन युनिवर्षिरी, प्रमा नामक क्यांते वर्गाक - २१२०२२ ११२००२६ वर्गाक - २१२०२२ ११२००२६ वर्ग - २०२० - २०२३ क्यांक - २१२०२ ११२००२६ क्यांक वर्गाते जारातेपुत्र योमेनिर्धिश, प्रथा

सनीविज्ञान में स्नातक डिग्री हेता सनीविज्ञान विश्वाग पाटिलिपुत्रा विश्वविद्यालय की समर्पित प्रीजैक्ट रिपीर्ट

सप्र-2020-2023

पाटलिपुप्रा विश्वविद्यालय, पटना

शीच निर्देशक डा॰ आरती कुमारी डाँ॰ शामधाती कुमारी पाटिलपूरा विश्वविद्यालय, पटना गंगा देवी भहिला महाविद्यालय कंकड़वाना - पटना -20 शिष्यक्रती भी स्ट.पार्ट- III क्रमांक - 212072122001 स्त्र- 2020- 2023 मनोतिकान विभागा प्रभावित किया जाता है कि प्राहिता किन्हा रील कर-2120721220011 की के मेरे पारितपुत्रा विश्वविद्यालय परना मे मेरे भिद्देशन में "कॉलेज विद्यार्थिता में तनावः आवासीय तथा धालावास विद्यार्थितो का प्रमातासक अख्यमन "विद्यार्थितो का सेयार किया।