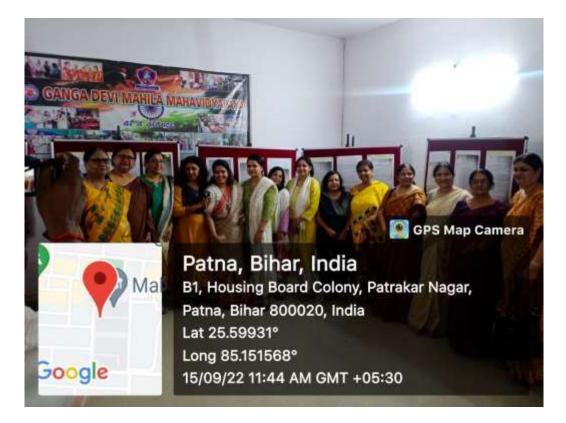

NAAC accredited grade 'B' Lohiya Nagar, Kankarbagh, Patna A constituent unit of Patliputra University, Patna

**12.09.2022:** Exhibition on "Tribal Movements in Bihar" in collaboration with Bihar State Archives by Department of History