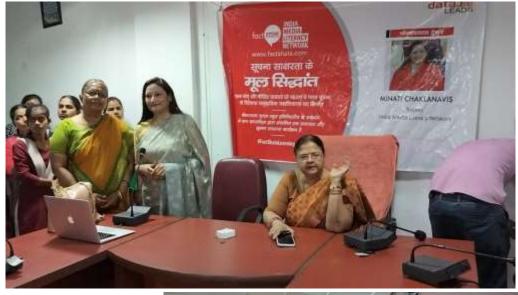

## FactShala training workshop by Minati Chaklanavis- a two hour media literacy training workshop to empower the students of GDMM on 20th Sept, 2023.

Through this workshop the participants learnt not only to verify information but also think critically. The workshop enriched the participants as they learnt the tools and techniques to handle their social media account smartly. Critical Thinking will help them develop their own concept and understanding of anything they read, hear or see.