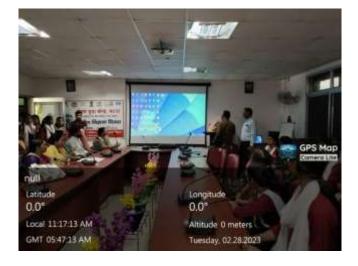

GANGA DEVI MAHILA MAHAVIDYALAYA NAAC accredited grade 'B' Lohiya Nagar, Kankarbagh, Patna A constituent unit of Patliputra University, Patna

**On 28.02.2023, Nehru Yuva Kendra, Patna organized a workshop related to food processing** for the students in Ganga Devi Mahila Mahavidyalaya Campus. Students enthusiastically participated in the program and enrirched their skills.