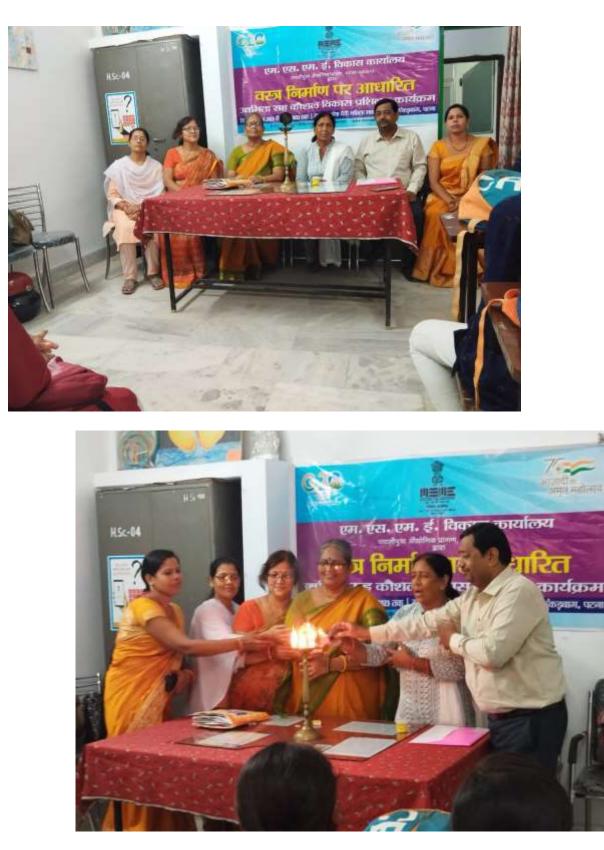

#### **MSME** Awareness and Training Program

| सुक्षम, लघु एवं माध्यम उद्यम मंत्रालय             | 1000                                                 | OFFICE                                                              |
|---------------------------------------------------|------------------------------------------------------|---------------------------------------------------------------------|
| भारत सरकार                                        | 6                                                    | Ministry of Micro, Small & Medium<br>Enterprises                    |
| पाटलिपुत्र औद्योगिक प्रांगण,                      | msms                                                 | Government of India                                                 |
| पटना -800013 (बिहार)                              | teri eg te ess ses<br>Teres seture                   | Patilputra Industrial Estate,<br>Patne - 800013 (BIHAR)             |
| संख्या -एमएसएमई-डीएफओग्पेटा आईएमटी(इएसडीपी-ए      | स्वर्गी )-05बी(07)/2023-24 <b>- \</b> 0 <sup>(</sup> | 19 दिनांस - 21/08/2023                                              |
| पाचार्या                                          |                                                      |                                                                     |
| गंगा देवी महिला सहाविधालय                         |                                                      |                                                                     |
| केकइयाग, घटना                                     |                                                      |                                                                     |
| विषय :- एक दिवसीय जागरकता कार्यक्रम :             | एवं 06 ससाह यस निर्माण ।                             | पर उधमिता सह कौशल कार्यक्रम के संबंध मे                             |
| महोदया,                                           |                                                      |                                                                     |
| आपके महाविद्यालय के श्रीमती राजला हिन             | यी. विझासाध्याल राष्ट्र क्रिजन                       | <ul> <li>से हुई वालीलाप के संदर्भ में वह जानवारी</li> </ul>         |
| देते हुये रूपे हो रहा की समारे कार्यालय के दा     | रा उपरोक्त विषय पर कार्यक्र                          | " ल हुङ चतालाप के सदम म यह जानकारी<br>म करने का जिर्णय लिया गया है। |
| अल आपसे अनुरोध है की उपरोक व<br>ने विम्या जा सके। | गर्यक्रम हेन्दु जगह का ट्यवस                         | पा किया जाए जिससे कार्यक्रम को सुधार रूप                            |
| इस कार्यक्रम को आयोजन हेतु आपके                   | )<br>महाविद्यालय से पूरी सहयो                        | ग की आशा है।                                                        |
|                                                   |                                                      | भवदीय                                                               |
|                                                   |                                                      | * A state                                                           |
|                                                   |                                                      | ×12/9 01314                                                         |
|                                                   |                                                      | (संजीव आजाद)                                                        |
|                                                   |                                                      | सहायक निदेशक                                                        |
|                                                   |                                                      |                                                                     |
|                                                   |                                                      |                                                                     |
|                                                   |                                                      |                                                                     |
|                                                   |                                                      |                                                                     |
|                                                   |                                                      |                                                                     |
|                                                   |                                                      |                                                                     |
|                                                   |                                                      |                                                                     |
|                                                   |                                                      |                                                                     |
|                                                   |                                                      |                                                                     |
| and second second second                          | tna.gov.in/ Email: dodi-p                            |                                                                     |

MSME Ministry, Government of India's MSME Development Centre, Patna organized an entrepreneurship awareness program in Ganga Devi Mahila Mahavidyalaya. Under it a 6 week training will be given in the field of Garment making.