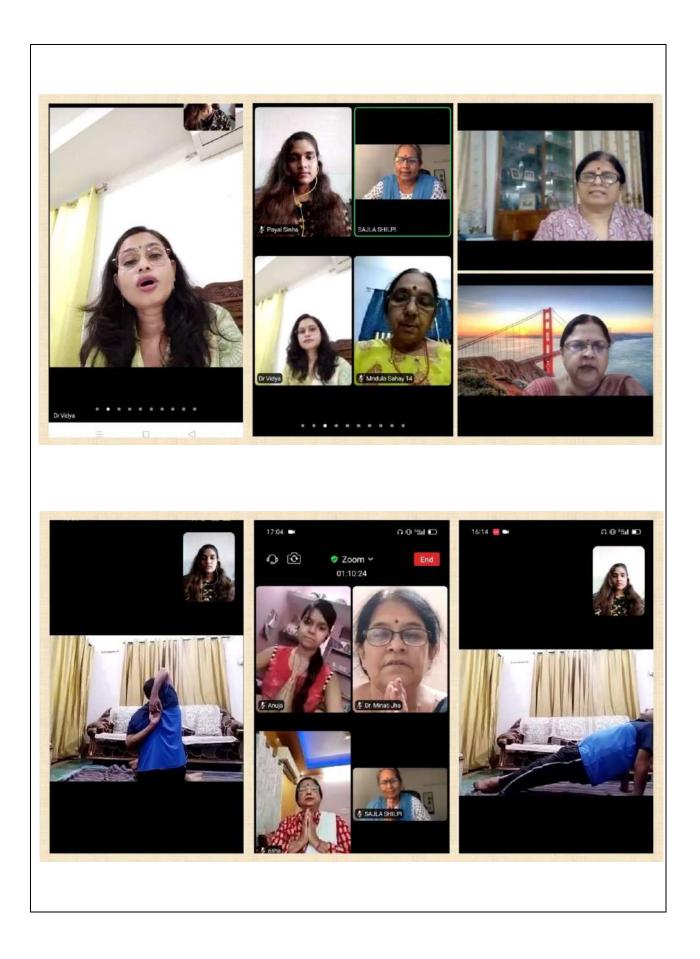

# **9**

Patna, Bihar, India HEX2+RGH, Housing Board Colony, Kankarbagh, Patrakar Nagar, P Bihar 800020, India Lat 25.599676\* Long 85.151779\*

World Yoga Day celebration on 21.06.21

Invites All To The Virtual Celebration of International Yoga Day 21st June 2021

Be with yoga, Be at home

Abhishek Karn Yoga Expert Patanjali Yogpeeth, Haridwar

Date 21st June 2021, Time 4pm Through Zoom App

Organizer

Chairperson

Dr. Vidya (Asst. Prof.) Dept. of Home Science Prof. Mani Bala Principal, GDMM