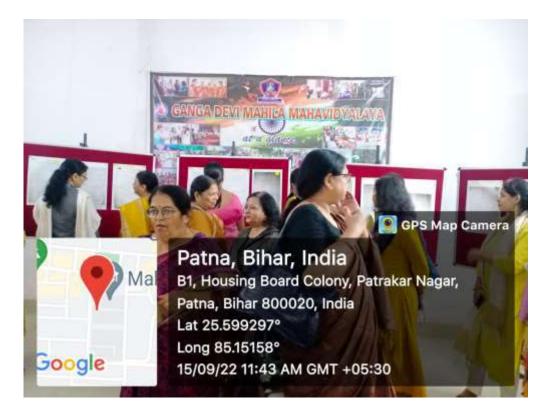

NAAC accredited grade 'B' Lohiya Nagar, Kankarbagh, Patna A constituent unit of Patliputra University, Patna

**12.09.2022:** Exhibition on "Tribal Movements in Bihar" in collaboration with Bihar State Archives by Department of History