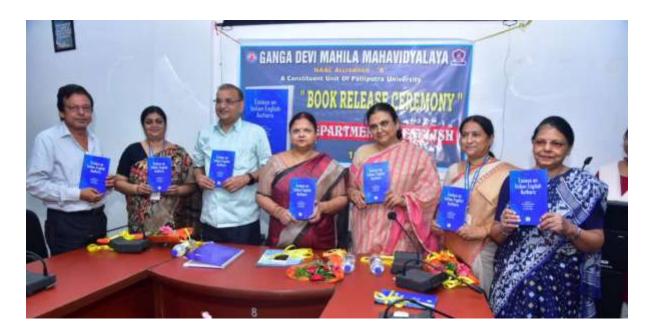

A book entitled "Essays on Indian English Authors" edited by Dr. Subhasini Sinha, Dr. Anita Sinha and Dr. Farhin Jahan of English department was released on 19<sup>th</sup> July'22. Chapters written by teachers and students of English department of GDMM were published in it.