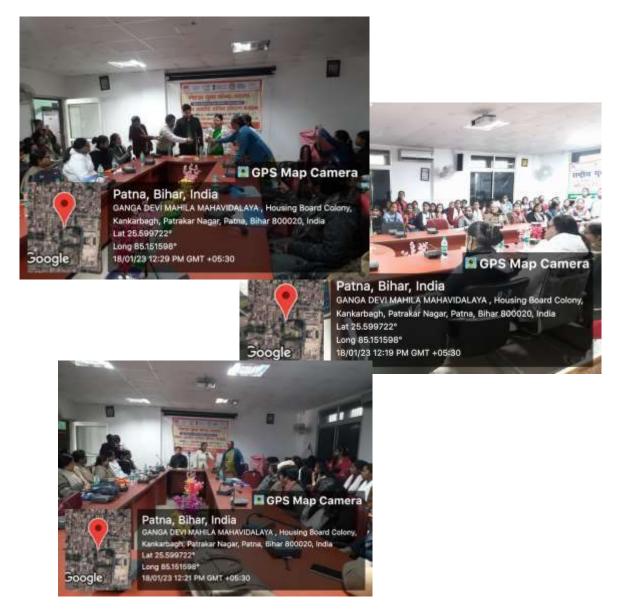

#### Skill Development program by Nehru Youth Centre, Patna on 18.01.23

A skill development program was organized by Nehru Youth centre in which Mrs. Usha Tiwari, food processing expert guided our students on making, preservation and marketing of Pickles, papad, Jam, Jelly etc,

GANGA DEVI MAHILA MAHAVIDYALAYA NAAC accredited grade 'B' Lohiya Nagar, Kankarbagh, Patna A constituent unit of Patliputra University, Patna

**On 28.02.2023, Nehru Yuva Kendra, Patna organized a workshop related to food processing** for the students in Ganga Devi Mahila Mahavidyalaya Campus. Students enthusiastically participated in the program and enrirched their skills.