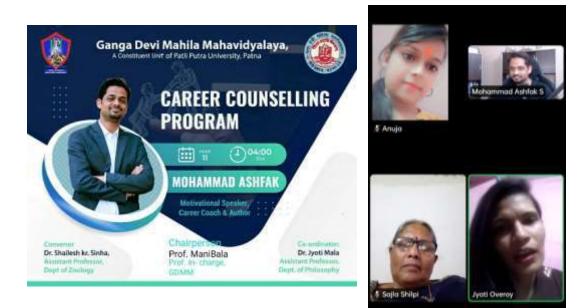

NAAC accredited grade 'B' Lohiya Nagar, Kankarbagh, Patna A constituent unit of Patliputra University, Patna

Online career Counselling Program on 11.03.22.

Poshan Pakhwada was celebrated by NSS and Home Science department of GDMM. Following programs were conducted: