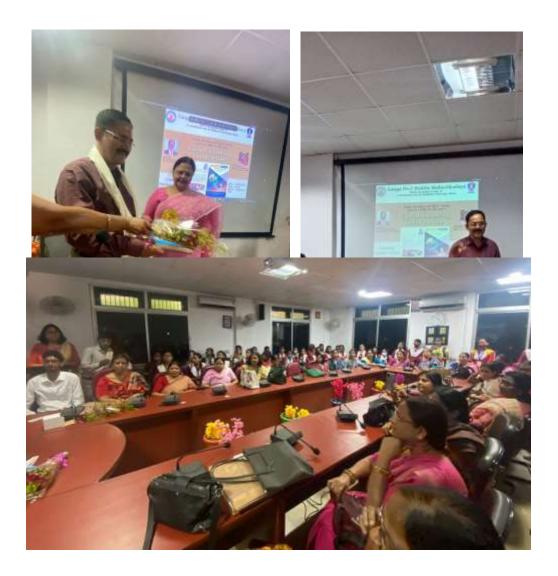

NAAC accredited grade 'B' Lohiya Nagar, Kankarbagh, Patna A constituent unit of Patliputra University, Patna

Sehat Kendra and IQAC organized a Mental health awareness webinar on 9/03/2022 on the topic "Stress management and sleep hygiene". Expert Dr. Shailendra Kumar Mishra, MD Psychiatry (IMS BHU), Asst Prof, Govt Medical College, Banda, UP was the speaker.