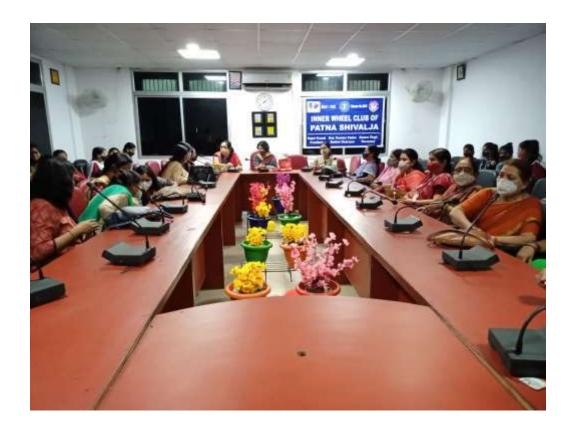

#### Seminar-cum-counseling

Under the aegis of IQAC, GDMM; Sehat Kendra and EBSB committee of the college organized a seminar-cum-counseling session was organized for young girls in association with Inner Wheel Club of Shivalja.

Guest speaker Dr. Binda Singh (famous psychiatrist) talked on the topic "Stress management in adolescence" and counseled the girls who approached her with some dilemma. Guest speaker Dr. Nidhi Singh (consultant Obs & Gyn) talked about Menstruation problems and how to handle it. Students freely discussed their problems with her.

IWC conducted a follow-up quiz session and rewarded the students with sanitary napkins for correct answers. Students enthusiastically listened to the speaker and interacted with them about their doubts/problems.