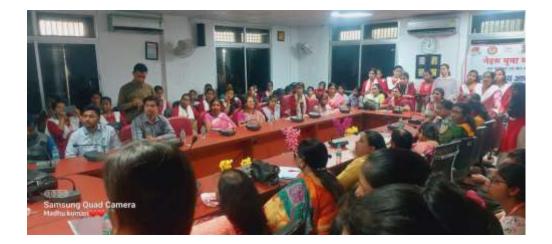

#### Millet Mela

Nehru Youth Centre, Patna in association with Vikas Youth Foundation has organized "Millet Mela" in Ganga Devi Mahila Mahavidyalaya on 16.08.2023. Students from different departments participated in the program. Principal Prof. Mani Bala was the chief guest and Dr. Sajla Shilpi and Mr. Pamir Singh, District youth officer from Nehru Youth Centre were present.