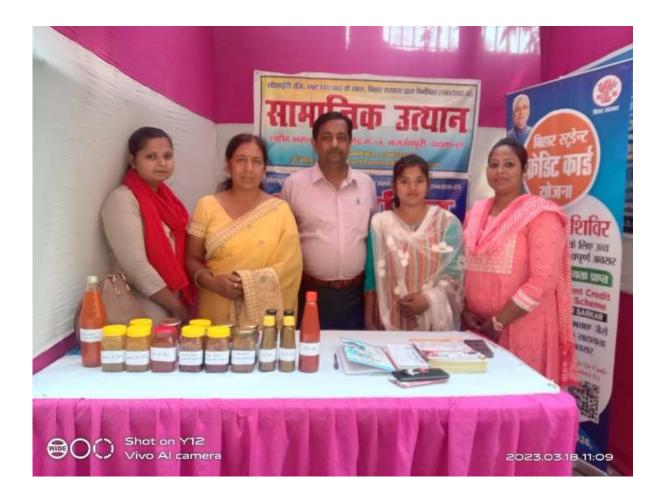

#### Youth Festival at NIT Patna

Students of GDMM set up a stall at the district Youth Festival organized by Nehru Yuva Kendra Sangathan at NIT Patna on 18.03.23. Sri Vivek Thakur, Honourable MP and President of Parlimentary standing committee (Women, Children, Education, Youth and Sports) graced the occasion with his presence. Students of Home Sc dept displayed home-made pickles, spices etc at the stall.