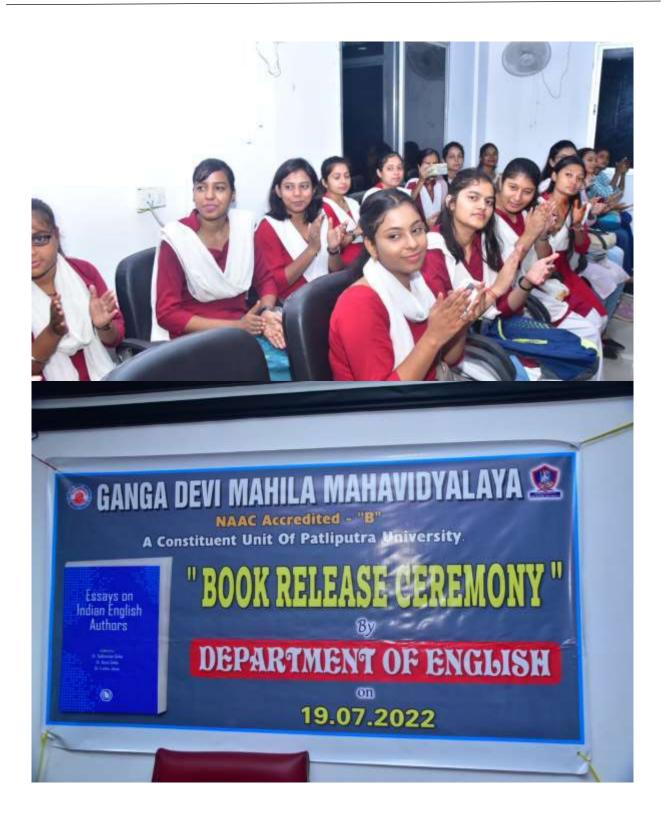

A book entitled "Essays on Indian English Authors" edited by Dr. Subhasini Sinha, Dr. Anita Sinha and Dr. Farhin Jahan of English department was released on 19<sup>th</sup> July'22. Chapters written by teachers and students of English department of GDMM were published in it.