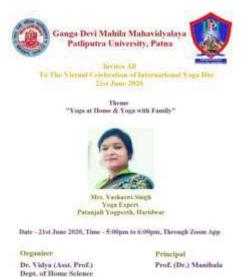

#### Yoga day celebration during lockdown in 2020

Program Schedule for Virtual Celebration of International Yoga Day, GDMM, PPU, Patna -20

Date - 21st June 2020

Time-5.00pm to 6.00pm, Event

5:00pm to 5:05pm - Introduction by Dr. Vidya

5:05pm to 5:10pm - Welcome Address by Principal Prof. (Dr.) Manibala

5:10pm to 5:30pm - Yoga Practice with Mrs Yashaswi Singh

5:35pm to 5:55pm - Quiz Competition on Yoga

5:55pm to 6:00pm - Vote of Thanks by Dr. Vidya