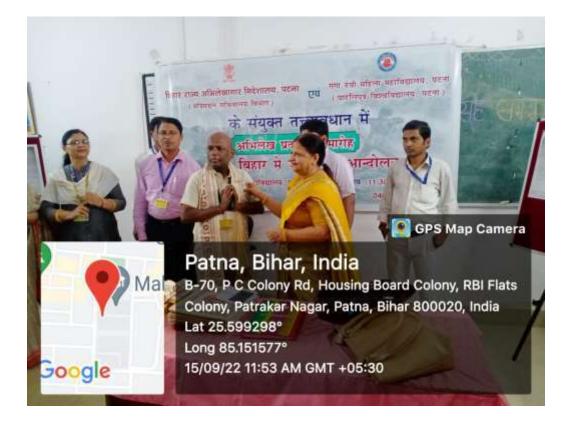

NAAC accredited grade 'B' Lohiya Nagar, Kankarbagh, Patna A constituent unit of Patliputra University, Patna

**12.09.2022:** Exhibition on "Tribal Movements in Bihar" in collaboration with Bihar State Archives by Department of History