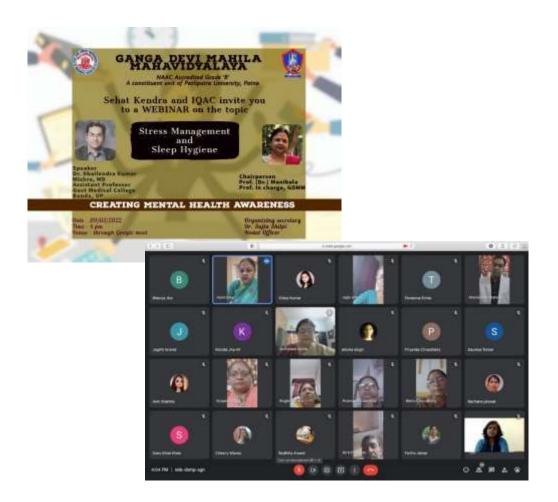

NAAC accredited grade 'B' Lohiya Nagar, Kankarbagh, Patna A constituent unit of Patliputra University, Patna

Sehat Kendra and IQAC organized a Mental health awareness webinar on 9/03/2022 on the topic "Stress management and sleep hygiene". Expert Dr. Shailendra Kumar Mishra, MD Psychiatry (IMS BHU), Asst Prof, Govt Medical College, Banda, UP was the speaker.