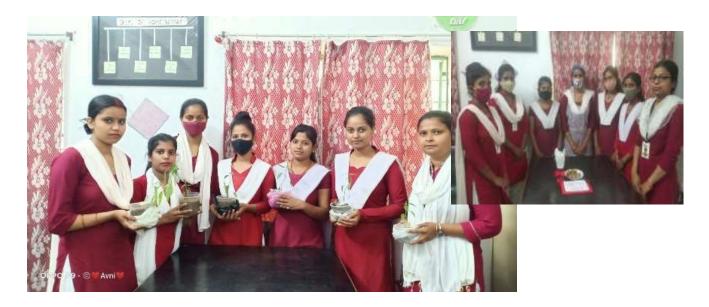

NAAC accredited grade 'B' Lohiya Nagar, Kankarbagh, Patna A constituent unit of Patliputra University, Patna

Department of Home Science in collaboration with NSS organized a yoga camp in the campus to celebrate the International Yoga Day on 21<sup>st</sup> June'22.