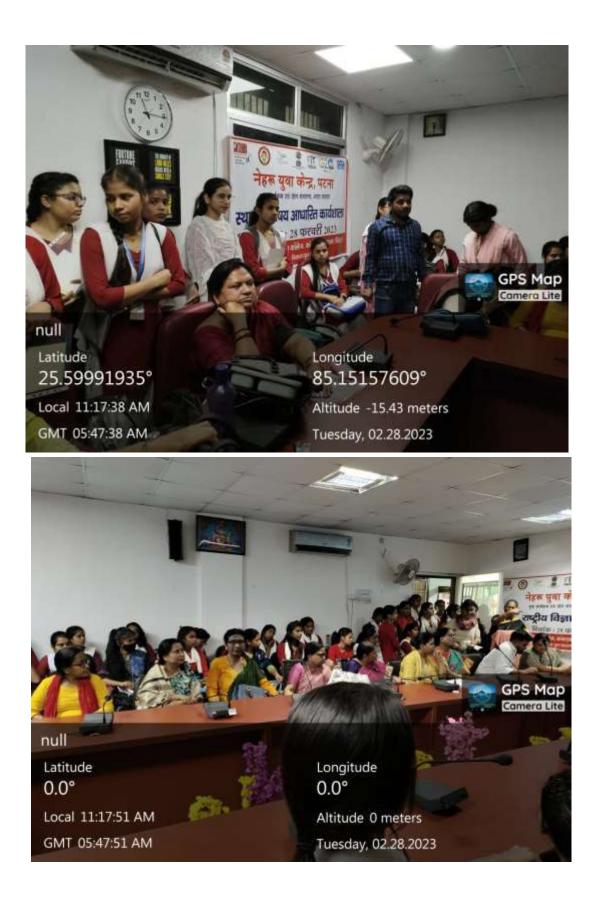

GANGA DEVI MAHILA MAHAVIDYALAYA NAAC accredited grade 'B' Lohiya Nagar, Kankarbagh, Patna A constituent unit of Patliputra University, Patna

**On 28.02.2023, Nehru Yuva Kendra, Patna organized a workshop related to food processing** for the students in Ganga Devi Mahila Mahavidyalaya Campus. Students enthusiastically participated in the program and enrirched their skills.