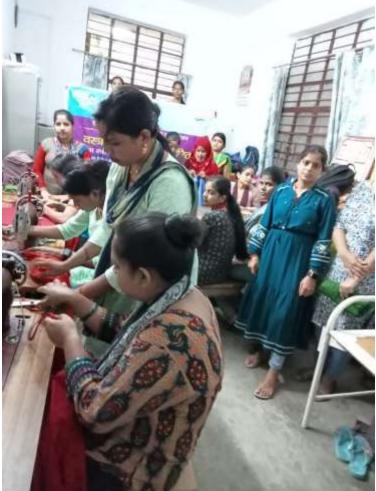

देशक के पदाधिकारी दींपेंद्र मॉन ने भी उद्योग कुशल मार्गदर्शन में किया गया। में असीम संभावनाओं के बारे में एमएमएमई विकास कार्यालय, पटना विस्तृत जानकारियां दी। गंगा देखे के सहायक निदेशक संजीव आजाद महिला महाविद्यालय के जुह विज्ञान ने एमएसएमई के क्रियाकलाणें के विभाग को विभागध्यक्ष डॉक्टर बारे में विस्तृत चर्चा करते हुए सजला शिल्पी ने भी मझिलाओं को उद्यमिता पर लोगों को जानकारी दियां। सहायक निदेशक सम्राट मुरलीबर जा ने प्रधानमंत्री रोजनार राजन कार्यक्रम के बारे में उपस्थित

लोगों को बताया कि इससे बेरोजगारी को समस्या का समाधान संभव है। तमा तिकारी ने उपस्थित महिलाओं को उद्यमी बनने पर जोर दिया। नमामि गी के जिला परियोजना उद्योग के क्षेत्र में आगे आने के लिए प्रोत्साहित किया। महाविद्यालय को डॉक्टर विद्या एवं डॉक्टर स्तेनम सिंह ने भी उद्योग के बारे में चर्चा की।



#### Garment making – 21.09.23











## FactShala training workshop by Minati Chaklanavis- a two hour media literacy training workshop to empower the students of GDMM on 20th Sept, 2023.

Through this workshop the participants learnt not only to verify information but also think critically. The workshop enriched the participants as they learnt the tools and techniques to handle their social media account smartly. Critical Thinking will help them develop their own concept and understanding of anything they read, hear or see.







NAAC accredited grade 'B' Lohiya Nagar, Kankarbagh, Patna A constituent unit of Patliputra University, Patna







NAAC accredited grade 'B' Lohiya Nagar, Kankarbagh, Patna A constituent unit of Patliputra University, Patna



#### Seminar-cum-counseling

Under the aegis of IQAC, GDMM; Sehat