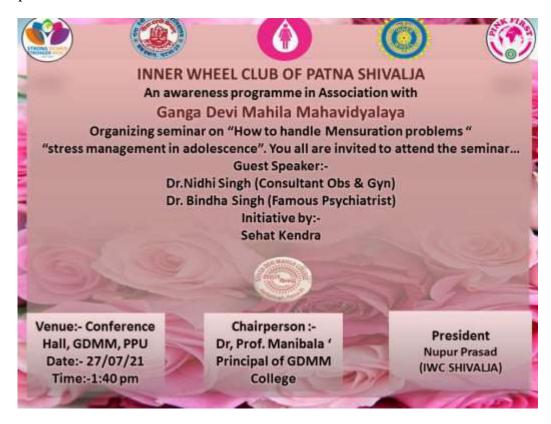

#### Seminar-cum-counseling

Under the aegis of IQAC, GDMM; Sehat Kendra and EBSB committee of the college organized a seminar-cum-counseling session was organized for young girls in association with Inner Wheel Club of Shivalja.

Guest speaker Dr. Binda Singh (famous psychiatrist) talked on the topic "Stress management in adolescence" and counseled the girls who approached her with some dilemma. Guest speaker Dr. Nidhi Singh (consultant Obs & Gyn) talked about Menstruation problems and how to handle it. Students freely discussed their problems with her.

IWC conducted a follow-up quiz session and rewarded the students with sanitary napkins for correct answers. Students enthusiastically listened to the speaker and interacted with them about their doubts/problems.