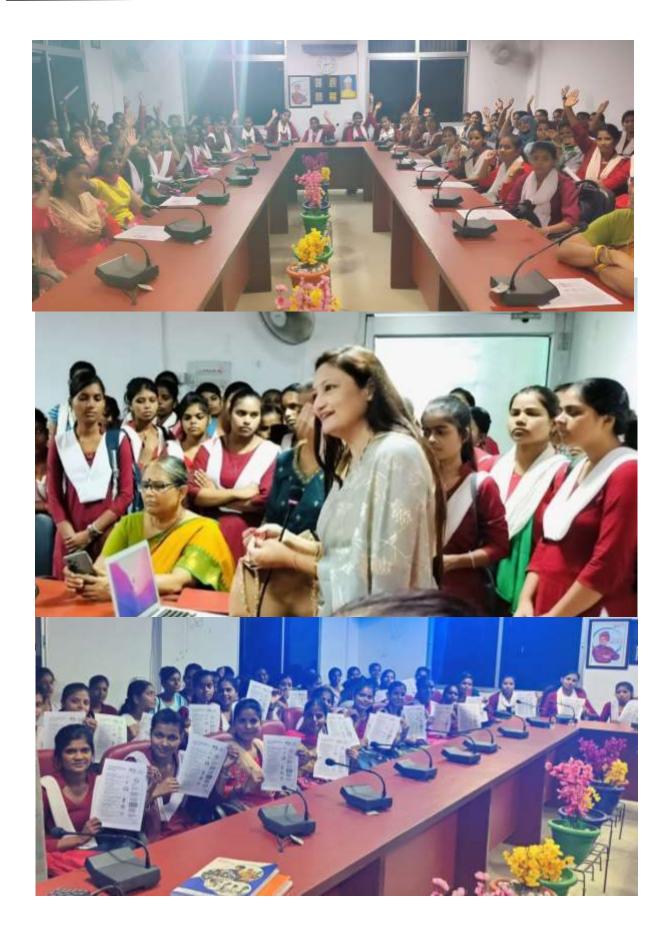

## FactShala training workshop by Minati Chaklanavis- a two hour media literacy training workshop to empower the students of GDMM on 20th Sept, 2023.

Through this workshop the participants learnt not only to verify information but also think critically. The workshop enriched the participants as they learnt the tools and techniques to handle their social media account smartly. Critical Thinking will help them develop their own concept and understanding of anything they read, hear or see.