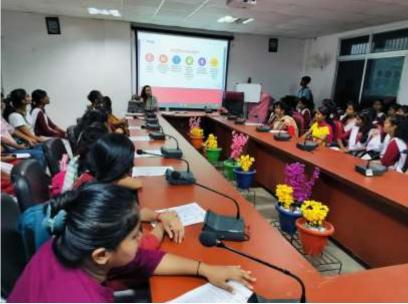

## FactShala training workshop by Minati Chaklanavis- a two hour media literacy training workshop to empower the students of GDMM on 20th Sept, 2023.

Through this workshop the participants learnt not only to verify information but also think critically. The workshop enriched the participants as they learnt the tools and techniques to handle their social media account smartly. Critical Thinking will help them develop their own concept and understanding of anything they read, hear or see.