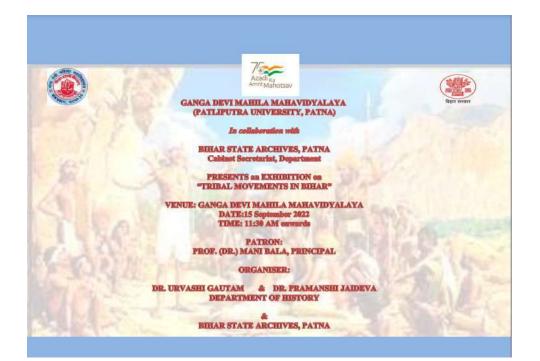

NAAC accredited grade 'B' Lohiya Nagar, Kankarbagh, Patna A constituent unit of Patliputra University, Patna

**12.09.2022:** Exhibition on "Tribal Movements in Bihar" in collaboration with Bihar State Archives by Department of History