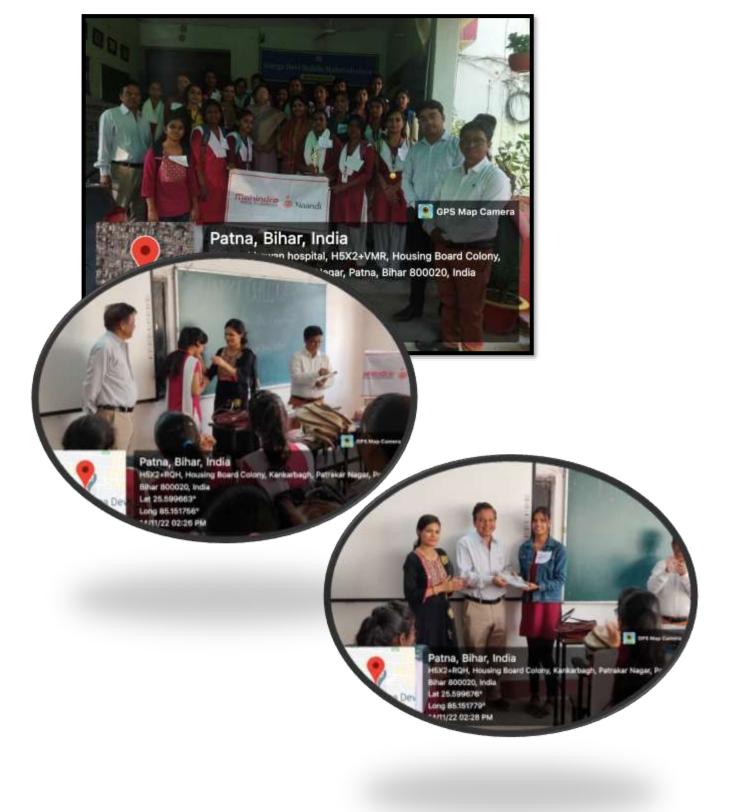

GANGA DEVI MAHILA MAHAVIDYALAYA NAAC accredited grade 'B' Lohiya Nagar, Kankarbagh, Patna A constituent unit of Patliputra University, Patna

A one week training program imperative for enhancement of essential lifeskills, soft skills, Communication skills, Presentation skills and Interview skills was organized for students in collaboration with Nandi Foundation's Mahindra pride Classrooms.

#### Nandi Foundation's Mahindra Pride Classrooms

A training programme imperative for enhancement of essential life skills, soft skills, communication skills, presentation skills and interview skills will be organized for students.. Trainers will be deployed by Mahindra pride classroom.