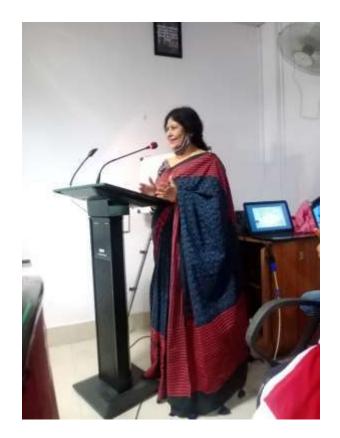

#### Seminar-cum-counseling

Under the aegis of IQAC, GDMM; Sehat Kendra and EBSB committee of the college organized a seminar-cum-counseling session was organized for young girls in association with Inner Wheel Club of Shivalja.

Guest speaker Dr. Binda Singh (famous psychiatrist) talked on the topic "Stress management in adolescence" and counseled the girls who approached her with some dilemma. Guest speaker Dr. Nidhi Singh (consultant Obs & Gyn) talked about Menstruation problems and how to handle it. Students freely discussed their problems with her.

IWC conducted a follow-up quiz session and rewarded the students with sanitary napkins for correct answers. Students enthusiastically listened to the speaker and interacted with them about their doubts/problems.