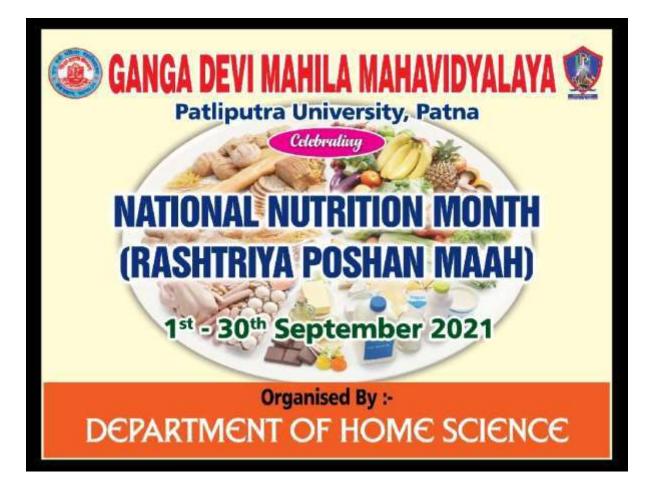

#### **Nutrition Month Celebration**

September is dubbed as nutrition month in India. This initiative is taken by the Government of India in the light of educating people about health and nutrition which plays a significant role in overall human development and social infrastructure. Every private and government agency supported the initiative by celebrating Nutrition Month.

As a gesture of showing our support to the government's program, Ganga Devi Mahila Mahavidyalaya conducted National Nutrition Month (Rashtriya Poshan Maah) celebration on <u>21st September 2021</u> with the purpose of spreading nutritional awareness for college going girls and pregnant mothers. A few event were organised by Dr Vidya, Assistant Professor, Deptt. of Home Science. Program was started with inaugural speech by Dr. Meera Kumari, Asst. Professor, Department of Home Science followed by the addressal of occasion by Principal Prof. Manibala.