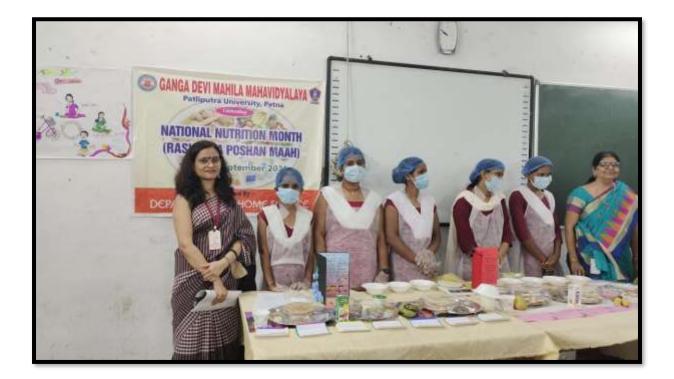

As a gesture of showing our support to the government's program, Ganga Devi Mahila Mahavidyalaya conducted National Nutrition Month (Rashtriya Poshan Maah) celebration on <u>21st September 2021</u> with the purpose of spreading nutritional awareness for college going girls and pregnant mothers. A few event were organised by Dr Vidya, Assistant Professor, Deptt. of Home Science. Program was started with inaugural speech by Dr. Meera Kumari, Asst. Professor, Department of Home Science followed by the addressal of occasion by Principal Prof. Manibala.

Students of all the departments participated in the following events with great enthusiasm:-

**Event 1** - Healthy cooking competition included cooking of nutritious enriched cereals like Idli, Upma, Poha, Dhokla and Sandwich