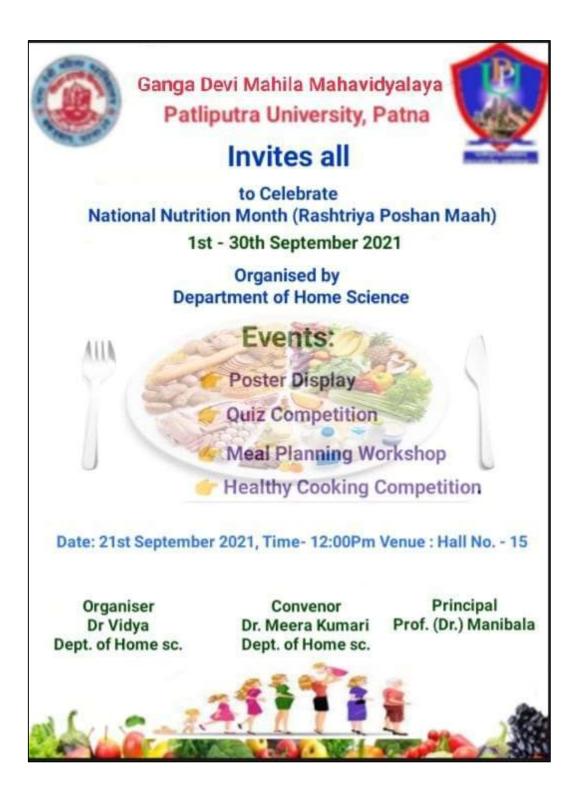

#### **Nutrition Month Celebration**

September is dubbed as nutrition month in India. This initiative is taken by the Government of India in the light of educating people about health and nutrition which plays a significant role in overall human development and social infrastructure. Every private and government agency supported the initiative by celebrating Nutrition Month.

As a gesture of showing our support to the government's program, Ganga Devi Mahila Mahavidyalaya conducted National Nutrition Month (Rashtriya Poshan Maah) celebration on <u>21st September 2021</u> with the purpose of spreading nutritional awareness for college going girls and pregnant mothers. A few event were organised by Dr Vidya, Assistant Professor, Deptt. of Home Science. Program was started with inaugural speech by Dr. Meera Kumari, Asst. Professor, Department of Home Science followed by the addressal of occasion by Principal Prof. Manibala.

Students of all the departments participated in the following events with great enthusiasm:-

**Event 1** - Healthy cooking competition included cooking of nutritious enriched cereals like Idli, Upma, Poha, Dhokla and Sandwich

Adity Raj won 1st prize,2nd and 3rd prize won by Ankita Kumari (BA 2nd year) and Jyoti Kumari (IA 2nd year) respectively.

**Event 2** - Quiz competition related to Nutrition. Participation of students was highly appreciated. First prize was won by Aarohi Kumari of IA 2nd year. Second prize won by Ankita Kumari of BA 2nd year and Adity Raj of BA 3rd year got third prize.

**Event 3** - Meal planning for College going Girls and Pregnant Mother Workshop. Students of Home Science were participated and first prize for attractive meal plan was won by Madhu Bharti of BA 2nd year and Priyanka Verma of 3rd year. Niti Kumari of BA 2nd year and Adity Raj of 3rd year shared the second prize. Third prize shared by Ankita Kumari of BA 2nd year and Juli Kumari of BA 3rd year.

Event 4 - Students of all streams displayed Posters and slogans for nutritional awareness.

Students got participation certificate also.

म छापमारा कर रहा ह। ( जास) सकी जानकारी बोर्ड को मेज देना। Hindustan 22/09 Dalwit Jagaran खुर गः गंगा देवी महिला मवि में 60 किशोरियों को पोषण माह का आयोजन R पटनाः गंगा देवी महिला 32 जागरूक किया महाविद्यालय में मंगलवार को 2 गुह विज्ञान विभाग की तरफ से व पटना। गंगा देवी महिला महाविद्यालय 2 राष्टीय पोषण माह का आयोजन में गृह विज्ञान विभाग की ओर से राष्ट्रीय किया गया। कार्यक्रम में प्राचार्या डा 4 पोषण माह का आयोजन किया गया। प मणिबाला एवं शिक्षक, शिक्षिकायें गृह विज्ञान की छात्रोओं ने गर्भवती तथा छात्राएं शामिल हुए । गृह 3 महिलाएं और कॉलेज जाने वाली विज्ञान की शिक्षिका डा मीरा 1 किशोरियों की एक दिन की आहार कुमारी एवं डा विद्या नें छात्राओं को 10,10 तालिका प्रस्तुत की। पोस्टर के माध्यम पोषण के संबंध में जानकारी दी। से लोगों को जागरूक करने की कोशिश गृह विज्ञान की छात्राओं ने गर्भवती Ŧ की। छात्राओं में आरोही, अदिति राज व कालेज जाने वाली किशोरियों 0 की एक दिन की आहार तालिका को प्रथम, अंकिता, अदिति द्वितीय एवं 2 प्रस्तुत की। छात्राओं ने हेल्दी ज्योति, जूली को तीसरा पुरस्कार दिया कुर्किंग प्रतियोगिता एवं विवज में गया। शिक्षिका डॉ. मीरा कुमारी नें q भाग लिया। (जासं) धन्यवाद ज्ञापन किया।