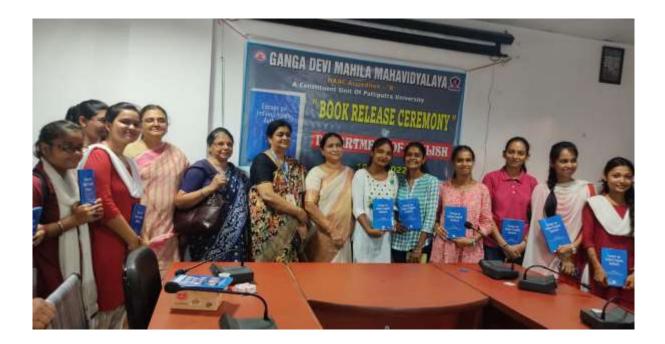

A book entitled "Essays on Indian English Authors" edited by Dr. Subhasini Sinha, Dr. Anita Sinha and Dr. Farhin Jahan of English department was released on 19<sup>th</sup> July'22. Chapters written by teachers and students of English department of GDMM were published in it.