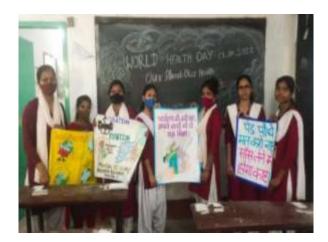

World Health Day celebration on 7<sup>th</sup> April.

NAAC accredited grade 'B' Lohiya Nagar, Kankarbagh, Patna A constituent unit of Patliputra University, Patna

2<sup>nd</sup> lecture in the "Creating mental health Awareness" series was organized by the Sehat Kendra and IQAC of the college on 17<sup>th</sup> May'2022. The topic was "Global Thinking Local Action". Renowned psychologist Dr. Mukesh Kishore was the honourable speaker.