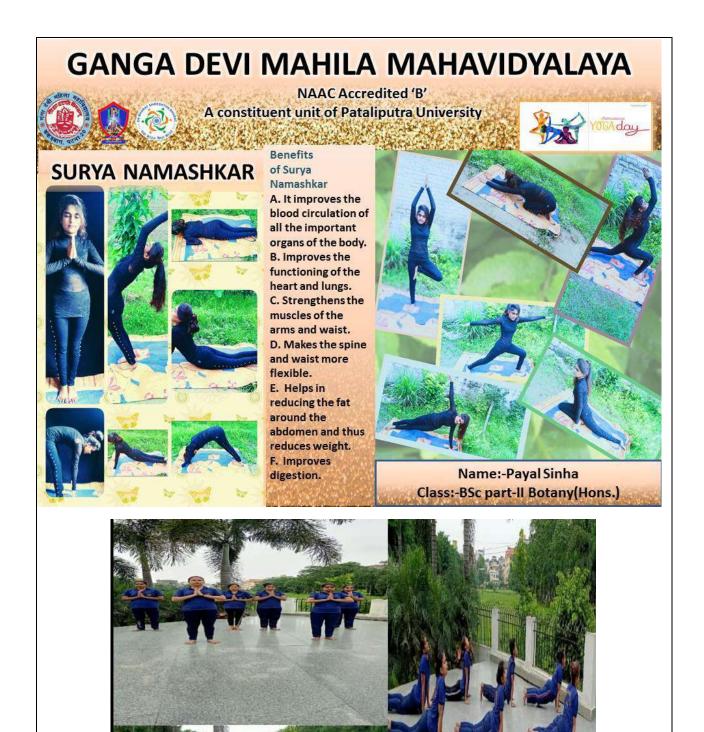

NAAC accredited grade 'B' Lohiya Nagar, Kankarbagh, Patna A constituent unit of Patliputra University, Patna

Department of Home Science in collaboration with NSS organized a yoga camp in the campus to celebrate the International Yoga Day on 21<sup>st</sup> June'22.