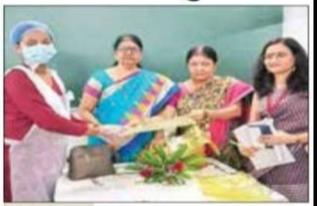

MSME Ministry, Government of India's MSME Development Centre, Patna organized an entrepreneurship awareness program in Ganga Devi Mahila Mahavidyalaya. Under it a 6 week training will be given in the field of Garment making.