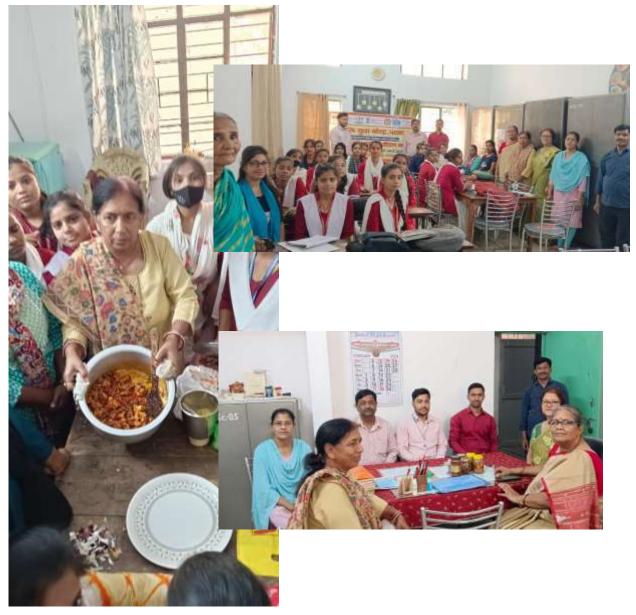

#### **Nutrition Month Celebration**

September is dubbed as nutrition month in India. This initiative is taken by the Government of India in the light of educating people about health and nutrition which plays a significant role in overall human development and social infrastructure. Every private and government agency supported the initiative by celebrating Nutrition Month.

As a gesture of showing our support to the government's program, Ganga Devi Mahila Mahavidyalaya conducted National Nutrition Month (Rashtriya Poshan Maah) celebration on <u>21st September 2021</u> with the purpose of spreading nutritional awareness for college going girls and pregnant mothers. A few event were organised by Dr Vidya, Assistant Professor, Deptt. of Home Science. Program was started with inaugural speech by Dr. Meera Kumari, Asst. Professor, Department of Home Science followed by the addressal of occasion by Principal Prof. Manibala.

Students of all the departments participated in the following events with great enthusiasm:-

**Event 1** - Healthy cooking competition included cooking of nutritious enriched cereals like Idli, Upma, Poha, Dhokla and Sandwich

Adity Raj won 1st prize,2nd and 3rd prize won by Ankita Kumari (BA 2nd year) and Jyoti Kumari (IA 2nd year) respectively.

**Event 2** - Quiz competition related to Nutrition. Participation of students was highly appreciated. First prize was won by Aarohi Kumari of IA 2nd year. Second prize won by Ankita Kumari of BA 2nd year and Adity Raj of BA 3rd year got third prize.

**Event 3** - Meal planning for College going Girls and Pregnant Mother Workshop. Students of Home Science were participated and first prize for attractive meal plan was won by Madhu Bharti of BA 2nd year and Priyanka Verma of 3rd year. Niti Kumari of BA 2nd year and Adity Raj of 3rd year shared the second prize. Third prize shared by Ankita Kumari of BA 2nd year and Juli Kumari of BA 3rd year.

Event 4 - Students of all streams displayed Posters and slogans for nutritional awareness.

Students got participation certificate also.

म छापमारा कर रहा ह। ( जास) सकी जानकारी बोर्ड को मेज देना। Hindustan 22/09 Dalwit Jagaran खुर गः गंगा देवी महिला मवि में 60 किशोरियों को पोषण माह का आयोजन R पटनाः गंगा देवी महिला 32 जागरूक किया महाविद्यालय में मंगलवार को 2 गुह विज्ञान विभाग की तरफ से व पटना। गंगा देवी महिला महाविद्यालय 2 राष्टीय पोषण माह का आयोजन में गृह विज्ञान विभाग की ओर से राष्ट्रीय किया गया। कार्यक्रम में प्राचार्या डा 4 पोषण माह का आयोजन किया गया। प मणिबाला एवं शिक्षक, शिक्षिकायें गृह विज्ञान की छात्रोओं ने गर्भवती तथा छात्राएं शामिल हुए । गृह 3 महिलाएं और कॉलेज जाने वाली विज्ञान की शिक्षिका डा मीरा 1 किशोरियों की एक दिन की आहार कुमारी एवं डा विद्या नें छात्राओं को 10,10 तालिका प्रस्तुत की। पोस्टर के माध्यम पोषण के संबंध में जानकारी दी। से लोगों को जागरूक करने की कोशिश गृह विज्ञान की छात्राओं ने गर्भवती Ŧ की। छात्राओं में आरोही, अदिति राज व कालेज जाने वाली किशोरियों 0 की एक दिन की आहार तालिका को प्रथम, अंकिता, अदिति द्वितीय एवं 2 प्रस्तुत की। छात्राओं ने हेल्दी ज्योति, जूली को तीसरा पुरस्कार दिया कुर्किंग प्रतियोगिता एवं विवज में गया। शिक्षिका डॉ. मीरा कुमारी नें q भाग लिया। (जासं) धन्यवाद ज्ञापन किया।