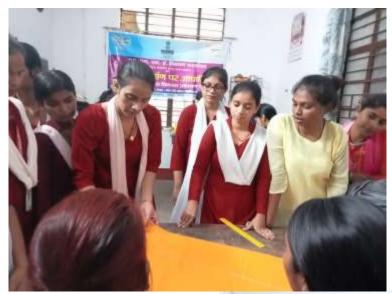

निदेशक के पदाधिकारी दींपेंद्र मॉन ने भी उद्योग कुशल मार्गदर्शन में किया गया। में असीम संभावनाओं के बारे में एमएमएमई विकास कार्यालय, पटना विस्तृत जानकारियां दी। गंगा देखे के सहायक निदेशक संजीव आजाद महिला महाविद्यालय के जुह विज्ञान ने एमएसएमई के क्रियाकलाणें के विभाग को विभागध्यक्ष डॉक्टर बारे में विस्तृत चर्चा करते हुए सजला शिल्पी ने भी मझिलाओं को उद्यमिता पर लोगों को जानकारी दियां। सहायक निदेशक सम्राट मुरलीबर जा ने प्रधानमंत्री रोजनार राजन कार्यक्रम के बारे में उपस्थित

लोगों को बताया कि इससे बेरोजगारी को समस्या का समाधान संभव है। तमा तिकारी ने उपस्थित महिलाओं को उद्यमी बनने पर जोर दिया। नमामि गी के जिला परियोजना उद्योग के क्षेत्र में आगे आने के लिए प्रोत्साहित किया। महाविद्यालय को डॉक्टर विद्या एवं डॉक्टर स्तेनम सिंह ने भी उद्योग के बारे में चर्चा की।



#### Garment making – 21.09.23











## FactShala training workshop by Minati Chaklanavis- a two hour media literacy training workshop to empower the students of GDMM on 20th Sept, 2023.

Through this workshop the participants learnt not only to verify information but also think critically. The workshop enriched the participants as they learnt the tools and techniques to handle their social media account smartly. Critical Thinking will help them develop their own concept and understanding of anything they read, hear or see.







NAAC accredited grade 'B' Lohiya Nagar, Kankarbagh, Patna A constituent unit of Patliputra University, Patna







NAAC accredited grade 'B' Lohiya Nagar, Kankarbagh, Patna A constituent unit of Patliputra University, Patna



#### Seminar-cum-counseling

Under the aegis of IQAC, GDMM; Seha