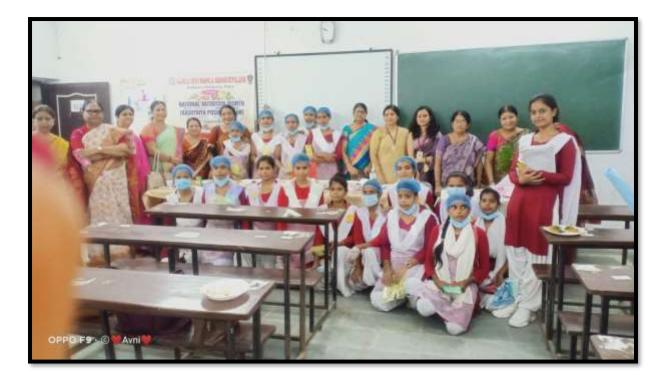

As a gesture of showing our support to the government's program, Ganga Devi Mahila Mahavidyalaya conducted National Nutrition Month (Rashtriya Poshan Maah) celebration on <u>21st September 2021</u> with the purpose of spreading nutritional awareness for college going girls and pregnant mothers. A few event were organised by Dr Vidya, Assistant Professor, Deptt. of Home Science. Program was started with inaugural speech by Dr. Meera Kumari, Asst. Professor, Department of Home Science followed by the addressal of occasion by Principal Prof. Manibala.

Event 4 - Students of all streams displayed Posters and slogans for nutritional awareness.

Students got participation certificate also.

म छापमारा कर रहा ह। ( जास) सकी जानकारी बोर्ड को मेज देना। Hindustan 22/09 Dalwit Jagaran खुर गः गंगा देवी महिला मवि में 60 किशोरियों को पोषण माह का आयोजन R पटनाः गंगा देवी महिला 32 जागरूक किया महाविद्यालय में मंगलवार को 2 गुह विज्ञान विभाग की तरफ से व पटना। गंगा देवी महिला महाविद्यालय 2 राष्टीय पोषण माह का आयोजन में गृह विज्ञान विभाग की ओर से राष्ट्रीय किया गया। कार्यक्रम में प्राचार्या डा 4 पोषण माह का आयोजन किया गया। प मणिबाला एवं शिक्षक, शिक्षिकायें गृह विज्ञान की छात्रोओं ने गर्भवती तथा छात्राएं शामिल हुए । गृह 3 महिलाएं और कॉलेज जाने वाली विज्ञान की शिक्षिका डा मीरा 1 किशोरियों की एक दिन की आहार कुमारी एवं डा विद्या नें छात्राओं को 10,10 तालिका प्रस्तुत की। पोस्टर के माध्यम पोषण के संबंध में जानकारी दी। से लोगों को जागरूक करने की कोशिश गृह विज्ञान की छात्राओं ने गर्भवती Ŧ की। छात्राओं में आरोही, अदिति राज व कालेज जाने वाली किशोरियों 0 की एक दिन की आहार तालिका को प्रथम, अंकिता, अदिति द्वितीय एवं 2 प्रस्तुत की। छात्राओं ने हेल्दी ज्योति, जूली को तीसरा पुरस्कार दिया कुर्किंग प्रतियोगिता एवं विवज में गया। शिक्षिका डॉ. मीरा कुमारी नें q भाग लिया। (जासं) धन्यवाद ज्ञापन किया।