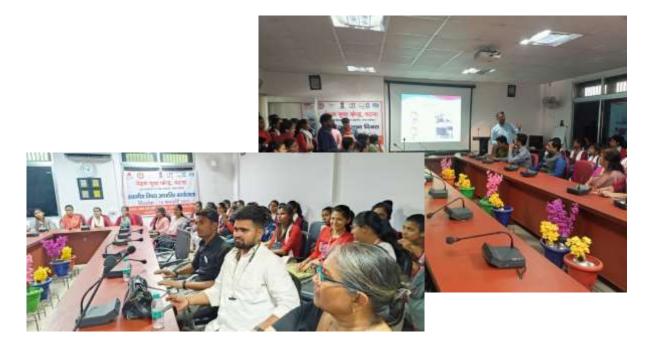

#### Skill Development program by Nehru Youth Centre, Patna on 18.01.23

A skill development program was organized by Nehru Youth centre in which Mrs. Usha Tiwari, food processing expert guided our students on making, preservation and marketing of Pickles, papad, Jam, Jelly etc,

GANGA DEVI MAHILA MAHAVIDYALAYA NAAC accredited grade 'B' Lohiya Nagar, Kankarbagh, Patna A constituent unit of Patliputra University, Patna

**On 28.02.2023, Nehru Yuva Kendra, Patna organized a workshop related to food processing** for the students in Ganga Devi Mahila Mahavidyalaya Campus. Students enthusiastically participated in the program and enrirched their skills.