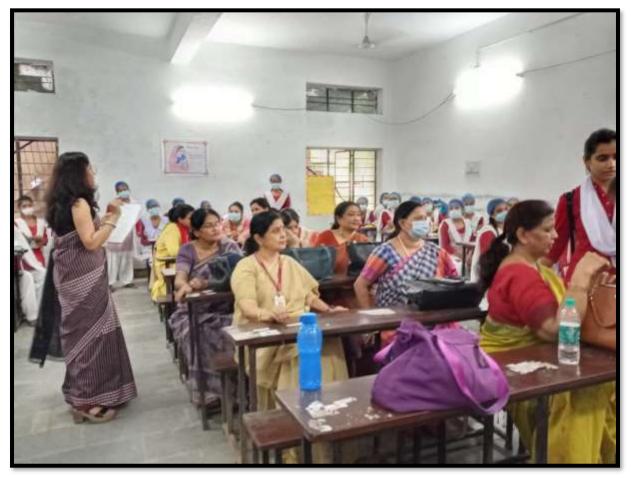

#### Seminar-cum-counseling

Under the aegis of IQAC, GDMM; Sehat Kendra and EBSB committee of the college organized a seminar-cum-counseling session was organized for young girls in association with Inner Wheel Club of Shivalja.

Guest speaker Dr. Binda Singh (famous psychiatrist) talked on the topic "Stress management in adolescence" and counseled the girls who approached her with some dilemma. Guest speaker Dr. Nidhi Singh (consultant Obs & Gyn) talked about Menstruation problems and how to handle it. Students freely discussed their problems with her.

IWC conducted a follow-up quiz session and rewarded the students with sanitary napkins for correct answers. Students enthusiastically listened to the speaker and interacted with them about their doubts/problems.