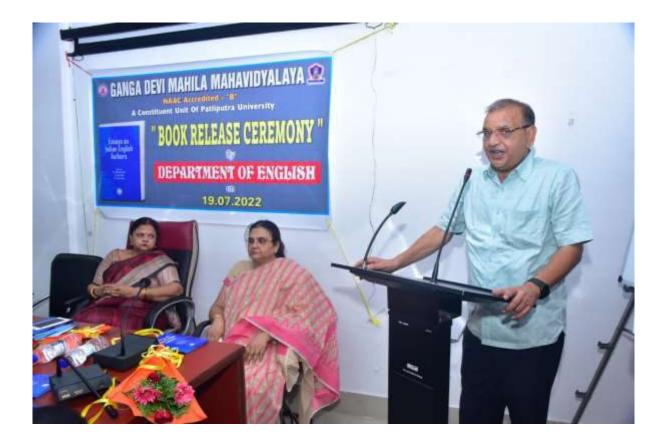

A book entitled "Essays on Indian English Authors" edited by Dr. Subhasini Sinha, Dr. Anita Sinha and Dr. Farhin Jahan of English department was released on 19<sup>th</sup> July'22. Chapters written by teachers and students of English department of GDMM were published in it.