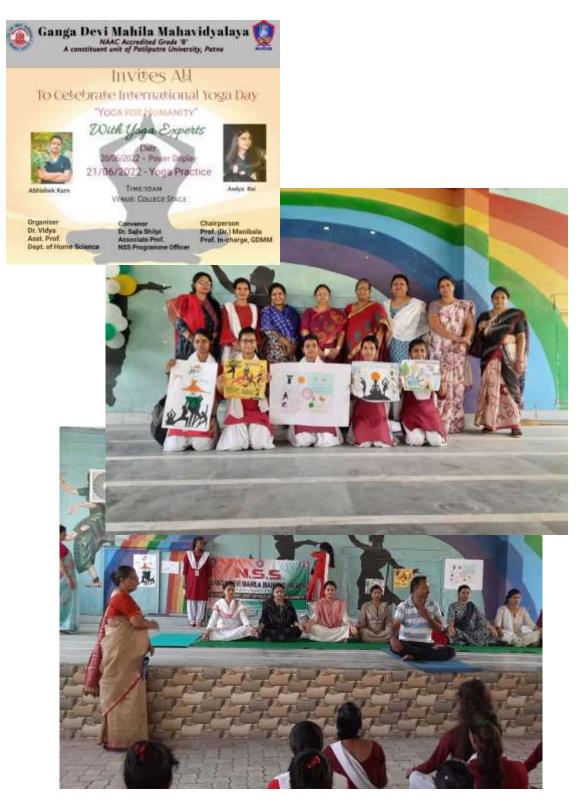

NAAC accredited grade 'B' Lohiya Nagar, Kankarbagh, Patna A constituent unit of Patliputra University, Patna

Department of Home Science in collaboration with NSS organized a yoga camp in the campus to celebrate the International Yoga Day on 21<sup>st</sup> June'22.