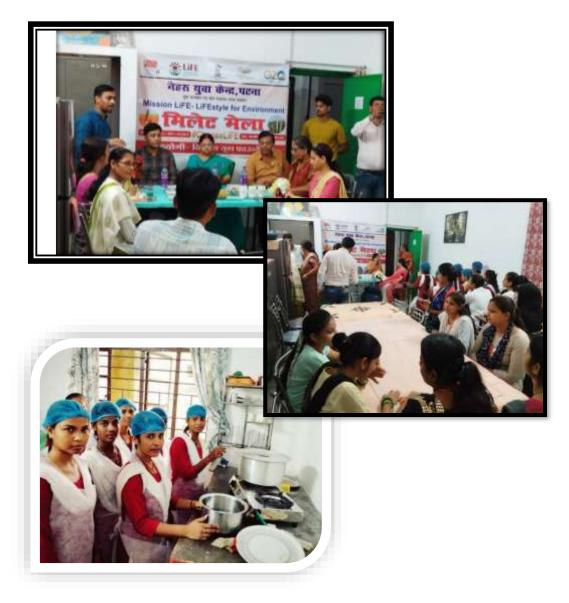

#### Millet Mela

Nehru Youth Centre, Patna in association with Vikas Youth Foundation has organized "Millet Mela" in Ganga Devi Mahila Mahavidyalaya on 16.08.2023. Students from different departments participated in the program. Principal Prof. Mani Bala was the chief guest and Dr. Sajla Shilpi and Mr. Pamir Singh, District youth officer from Nehru Youth Centre were present.