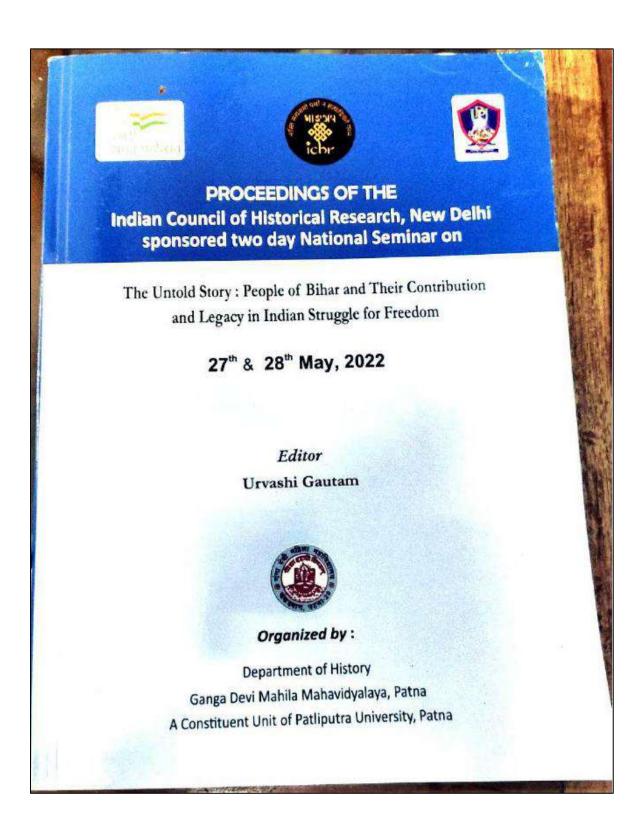

# PROCEEDINGS OF THE Indian Council of Historical Research, New Delhi sponsored two day National Seminar on

The Untold Story: People of Bihar and Their Contribution and Legacy in Indian Struggle for Freedom

27th & 28th May, 2022

Editor Urvashi Gautam

#### Organized by:

Department of History

Ganga Devi Mahila Mahavidyalaya, Patna

A Constituent Unit of Patliputra University, Patna

IQAC Co-ordinato: GDM Mahavidyalay: Kankarbagh, Patna-20

NAAC accredited grade 'B' Lohiya Nagar, Kankarbagh, Patna A constituent unit of Patliputra University, Patna