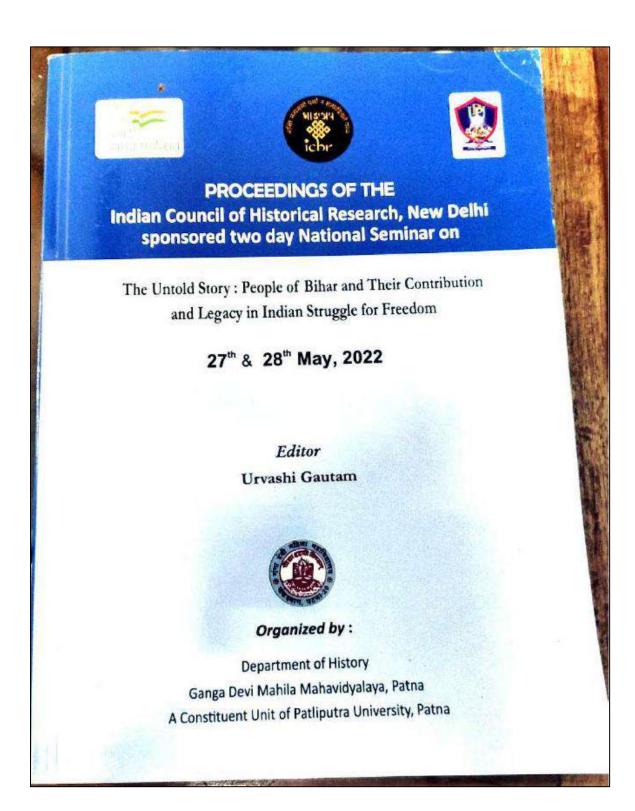

# PROCEEDINGS OF THE Indian Council of Historical Research, New Delhi sponsored two day National Seminar on

The Untold Story: People of Bihar and Their Contribution and Legacy in Indian Struggle for Freedom

27th & 28th May, 2022

Editor Urvashi Gautam

#### Organized by:

Department of History

Ganga Devi Mahila Mahavidyalaya, Patna

A Constituent Unit of Patliputra University, Patna

IQAC Co-ordinato: GDM Mahavidyalay: Kankarbagh, Patna-20

NAAC accredited grade 'B' Lohiya Nagar, Kankarbagh, Patna A constituent unit of Patliputra University, Patna