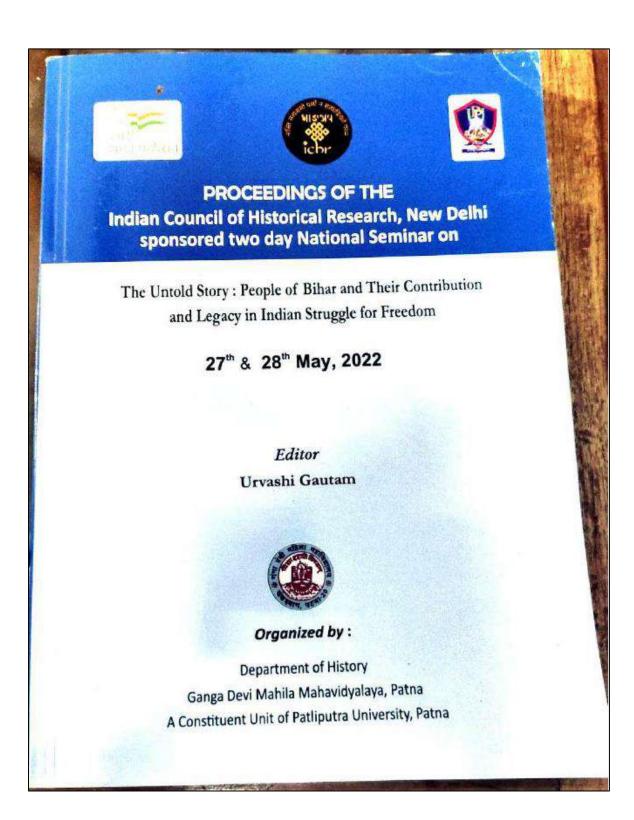

# PROCEEDINGS OF THE Indian Council of Historical Research, New Delhi sponsored two day National Seminar on

The Untold Story: People of Bihar and Their Contribution and Legacy in Indian Struggle for Freedom

27th & 28th May, 2022

Editor Urvashi Gautam

#### Organized by:

Department of History

Ganga Devi Mahila Mahavidyalaya, Patna

A Constituent Unit of Patliputra University, Patna

IQAC Co-ordinato: GDM Mahavidyalay: Kankarbagh, Patna-20

NAAC accredited grade 'B' Lohiya Nagar, Kankarbagh, Patna A constituent unit of Patliputra University, Patna