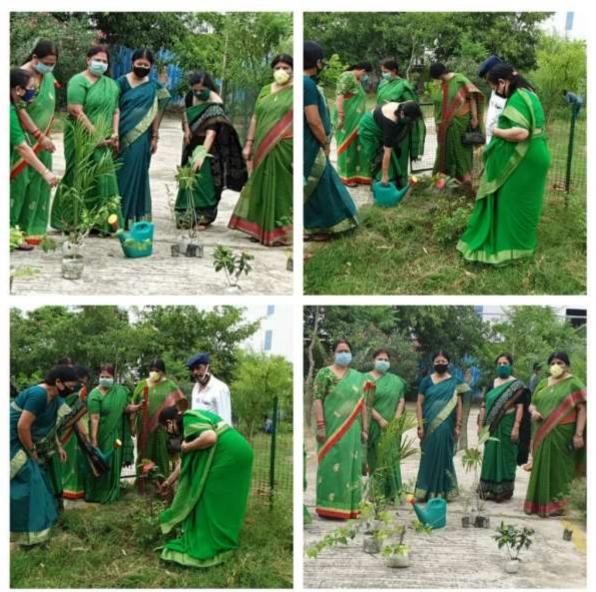

### 24.09.2021

On the of NSS Day which is marked every year on September 24th Ganga Devi Mahila Mahavidyalaya has organized a **Plantation Programme** in collaboration with Larsen & Toubro Ltd. Patna. On this occasion NSS members along with its units were present. They all participated in the programme by actively planting the saplings in the college botanical garden and in the open area outside the campus.