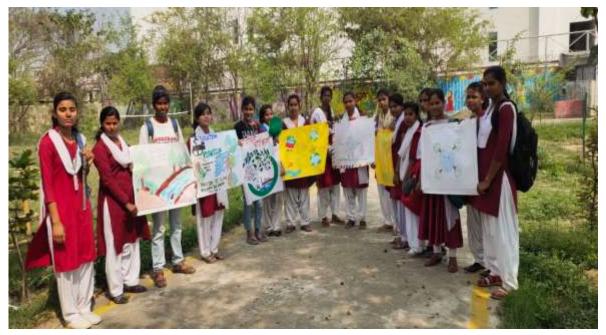

# Single Initiative Can Bring "The Change" "The Innovation" Be The First One...

Sajla Shilpi Programme Officer M.S.S. Ganga Devi Mahila wahavidyalaya Patna-800020

3. A **poster making** competition on the theme "Jal, Jeevan aur Hariyaali" was organized at Ganga Devi Mahila Mahavidyalaya on **3-03-2020** and an expert was invited to deliver lecture and share his views on working on the above said theme, which is an important program of the Bihar government. Plantation of the saplings was also done by the students. Our students actively participated in all the activities and learned about the importance of water conservation and afforestation.