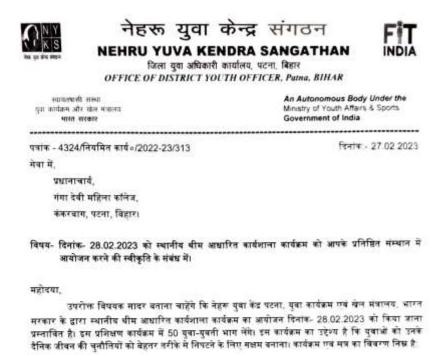

Shilp

Programma Officer N.S.S. Ganga Devi Mahila Mahavidyalaya Patna-800020 22. On 28.02.2023, Nehru Yuva Kendra, Patna organized a workshop related to food processing for the students in Ganga Devi Mahila Mahavidyalaya Campus. Students enthusiastically participated in the program and enrirched their skills.

स्थान- गंगा देवी महिला कॉलेज, कंकरबाग, पटना

विनांक- 28.02.2023

समय- 11:00 बजे पूर्वाहन

विषय- अमृत काल में युवा: जीवन कौशल एवं वैज्ञानिक स्वभाव का महत्व (Youth In Amrit Kaal: Importance of Life Skills and Scientific Temperament)

क्योंकि 28.02.2023 को राष्ट्रीय विज्ञान दिवस के रूप में भी मनाया जाता है इसलिए उपरोक्त विषय इस परिपंक्ष्य में उपयुक्त है। कार्यक्रम आयोजन हेतु सभाषार जिसमें प्रेजेंटेशन हेतु प्रोजेक्टर की मुविधा उपलब्ध हो की अवश्यकता है। अत्र:, महोदया से सादर अनुरोध है कि इम कार्यशाना कार्यक्रम के आयोजन की स्वीकृति देते हुए उक्त

कार्यक्रम में विशिष्ट अतिथि की रूप में उपस्थित हो युवाओं को मार्गदर्शन देने की महती कृपा करेंगे।

विश्वासभाजन,

1e11, 10 'n जिला युवा अधिकारी

नेहरू युवा केंद्र पटना

ADDRESS DISTRICT OFFICE SARITA SADAN 4M212, BAHAOURPUR HOUSING COLONY NEAR TV TOWER KANKARBACH PATNA 800021 E-mail dys.patna@grinal.com