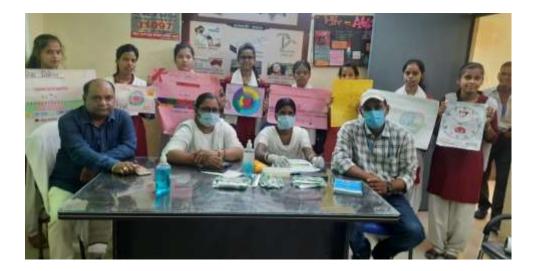

#### 7. 14.09.2022: PCOS talk by Dr. Alka Pandey

An awareness programme to educate the students with scientific information about irregular menstruation and an increase in the cases of polycystic ovarian syndrome in women, was organized by the Sehat Kendra in collaboration with Indchemie Health Specialities Pvt Ltd, a premium Pharma company. Dr. Alka Pandey, a renowned gynaecologist of Bihar was the learned speaker.

Shilp Say

Programma Officer M.S.S. Ganga Devi Mahila Mahavidyalaya Patna-S00020 **Blood Donation Day** 

01 अक्टूबर 2022 को राष्ट्रीय स्वैच्छिक रक्तदान दिवस पर राज्य स्तरीय पेंटिंग प्रतियोगिता का आयोजन गंगा देवी महिला कॉलेज में आयोजित।