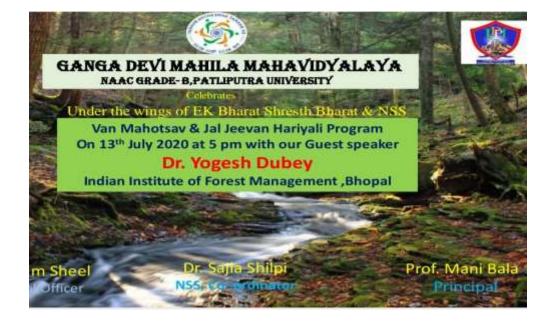

### 1. Van Mahotsav Celebration: Plantation of sapings at home(1-7

July20)

Sayla Shilpi Programme Officer N.S.S. Ganga Devi Mahila Mahavidyalaya Patna-800020

2. Van Mahotsav and Jal Jeevan Hariyali progam on 13.07.2020