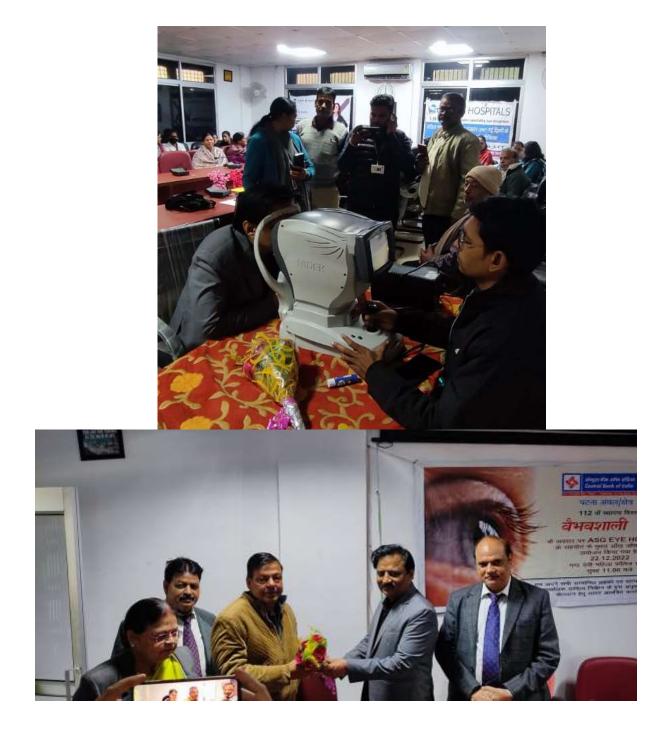

Sajla Shilpi

Programma Officer M.S.S. Ganga Devi Mahila Nahavidyalaya Patna-800020 13. A free eye checkup camp was organized by ASG Hospital for the Students On 24.12.2022

Shilpe Say ۵

Programma Officer M.S.S. Ganga Devi Mahila kiahavidyalaya Patna-800020 14. WASTE MATERIAL DISPOSAL AND KACHRE SE SONA PATHSALA On 11.01.2023