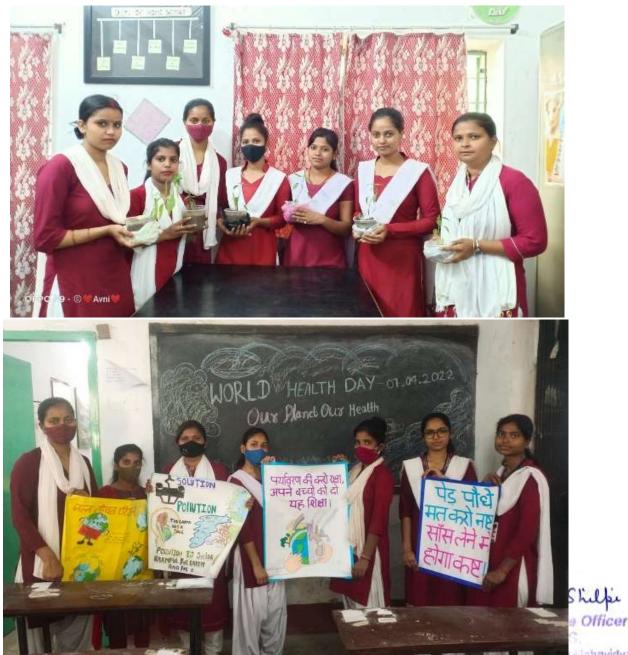

Programma Officer N.S.S. Ganga Devi Mahila siahavidyalaya Patna-800020 11. Poshan Pakhwada was celebrated by NSS and Home Science department of GDMM. Following programs were conducted:

Health Quiz

Poshan themed poem competition

Making of healthy laddoos

Kitchen gardening

Preparation of traditional tribal food of Jharkhand for healthy mother and baby.

Discussion on complete vaccination and on Anaemia: prevention and dietary management.

World Health Day celebration on 7<sup>th</sup> April.

Caligs Devintenda Hahavidyalaya Patna-S00020

Sajla Shillpi Programma Officer M.S.S. Ganga Devi Mahila Nahavidyalaya Patna-800020

12. 2<sup>nd</sup> lecture in the "Creating mental health Awareness" series was organized by the Sehat Kendra and IQAC of the college on 17<sup>th</sup> May'2022. The topic was "Global Thinking Local Action". Renowned psychologist Dr. Mukesh Kishore was the honourable speaker.