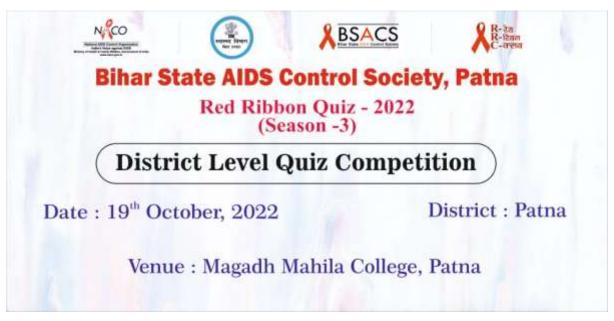

# 8. Red Ribbon Club Quiz on 19.10.22

Sweta Kumari and Arya Anand of BA Part III (Hons) Pol Sc and English, respectively represented our college at District Level Quiz Competition organized by BSACS.

Shilp