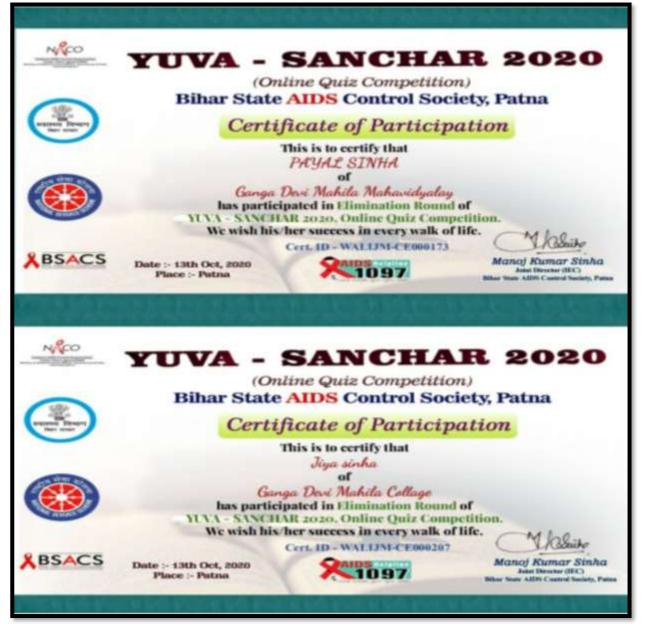

# 5. Red Ribbon Club Quiz

The Sehat Kendra along with the RRC of college motivated and prepared the students of GDMM for Red Ribbon Quiz-2021 (Online Quiz Competition) organized by the Bihar State AIDS Control Committee, Patna to create awareness among the youth regarding HIV/AIDS and voluntary blood donation. Four students of GDMM were selected for further competition. Two of them went on to participate at st ate level.