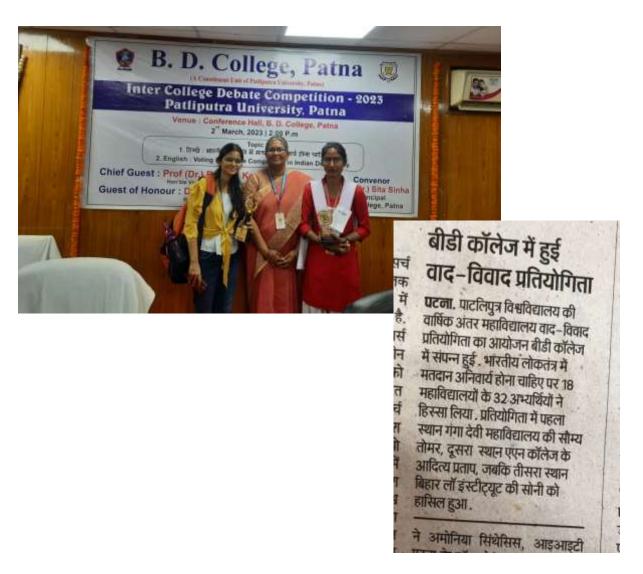

#### 21. Inter college speech competition on 2.03.2023

Saumya Tomar (Part III Pol Sc) and Neha Kumari (Part1 AI&AS) of GDMM participated in Inter college speech competition of Patliputra University hosted by B.D. college on 2<sup>nd</sup> March'23. The topic was "Voting should be compulsory in democracy". Honourable VC of PPU, Prof. R. K. Singh and Registrar Dr. Abhyanand Sinha graced the occasion. A 3-member panel of jury included Dr. Shefali Roy (Director P.A., Patna University), Dr. Chhavi Sinha (HoD, Dept of Hindi, Patna University) and Dr. Abhyanand (Asst. Prof., Hindi dept, Women's College). Saumya Tomar of GDMM won the Best Speaker Award amongst students from 15 colleges.