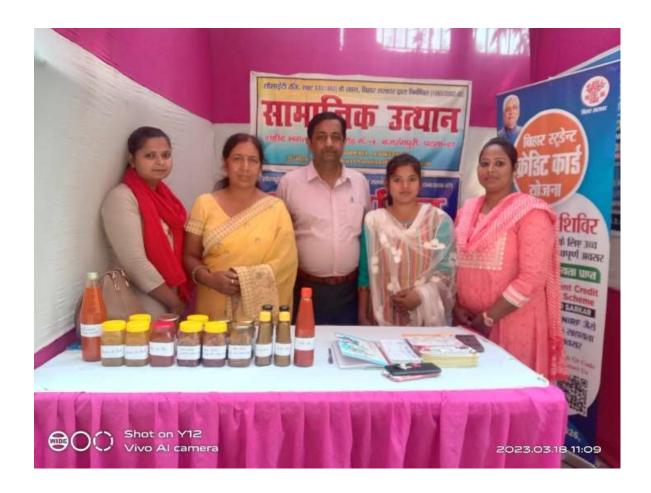

## 23. District Level Youth Festival at NIT Patna on 18.03.23

Students of GDMM set up a stall at the district Youth Festival organized by Nehru Yuva Kendra Sangathan at NIT Patna on 18.03.23. Sri Vivek Thakur, Honourable MP and President of Parlimentary standing committee (Women, Children, Education, Youth and Sports) graced the occasion with his presence. Students of Home Sc dept displayed home-made pickles, spices etc at the stall.