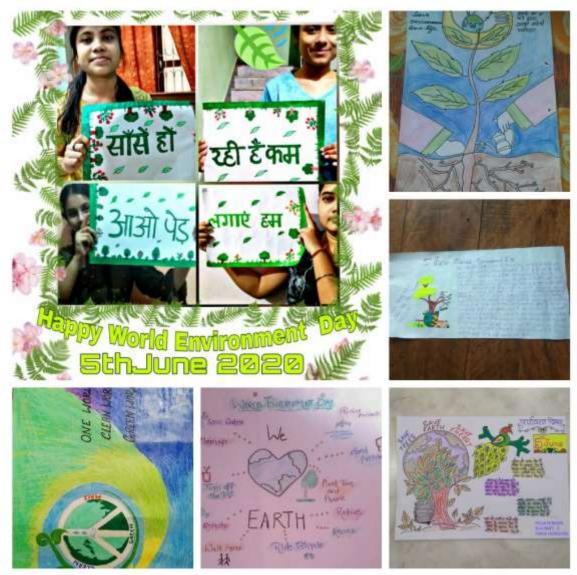

la Shilpi Sa Programme Officer NSS. Ganga Devi Mahila Mahavidyalaya

Patna-800020

Sajla Shillpi Programme Officer M.S.G.

Programma Officer N.S.G. Ganga Devi Mahila slahavidyalaya Patna-800020

5. Online poster making and slide showing program on World Environment Day (05.06.20)