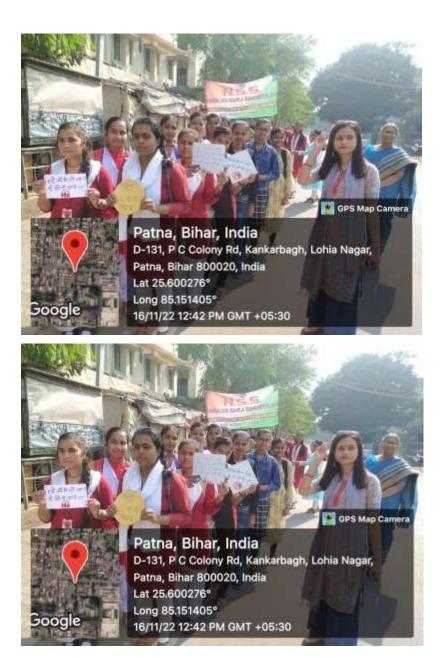

## 16. Youth Day Celebration on 12.01.23

NSS wing of GDMM carried out a march in the neighbourhood to create awareness about rights and duties of a youth towards the country.

Sajla Shilpi

Programma Officer M.S.S. Ganga Devi Mahila kiahavidyalaya Patna-S00020 17. Cloth distribution by NSS wing of GDMM on 18.01.23 led by Dr. Ragini Verma of Sanskrit department.