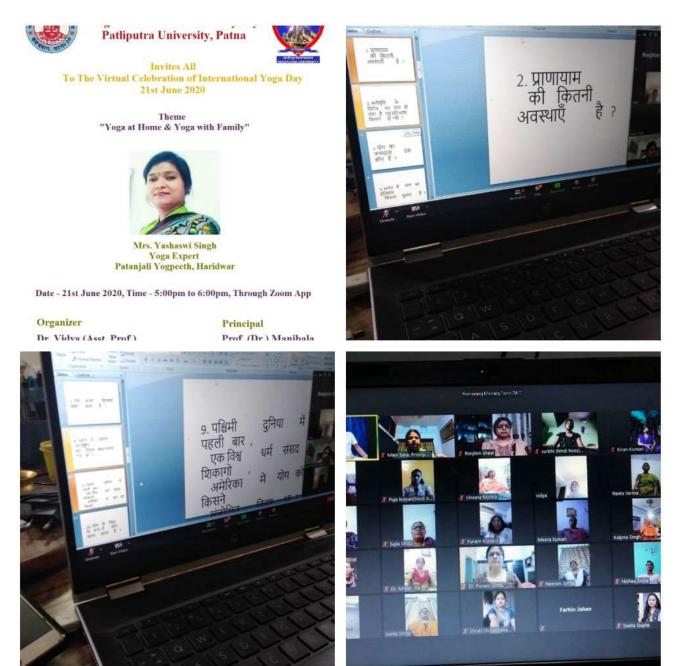

#### 12. World Blood Donor's Day celebration on 14.06.2021

Sayla Shillpi Programma Officer M.S.S. Ganga Davi Mahila Mahavidyalaya Patna-800020 13. World Yoga Day celebration on 21.06.21

To The Virtual Celebration of International Yoga Day 21st June 2021 Theme Be with yoga, Be at home

Abhishek Karn Yoga Expert Patanjali Yogpeeth, Haridwar

Date 21st June 2021, Time 4pm Through Zoom App

#### Organizer

#### Chairperson

Dr. Vidya (Asst. Prof.) Dept. of Home Science Prof. Mani Bala Principal, GDMM

a Shilpi Say Programme Officer NSS. Ganga Oevi Mahila Mahavidyalaya Patna-800020

Sajla Shilpi

Programma Officer M.S.S. Ganga Devi Mahila viahavidyalaya Patna-800020