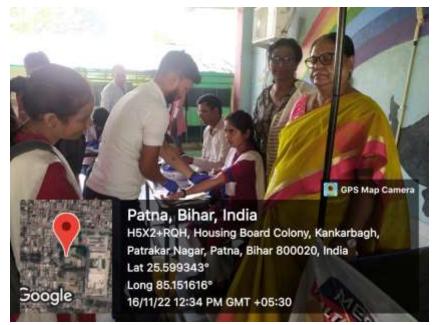

Shilpe ۵

Programma Officer N.S.S. Ganga Devi Mahila Nahavidyalaya Patna-800020 **Mega Health Camp** with free consultation and health check up was organized in GDMM Campus by PathKind Diagnostics on **16.11.2022** 