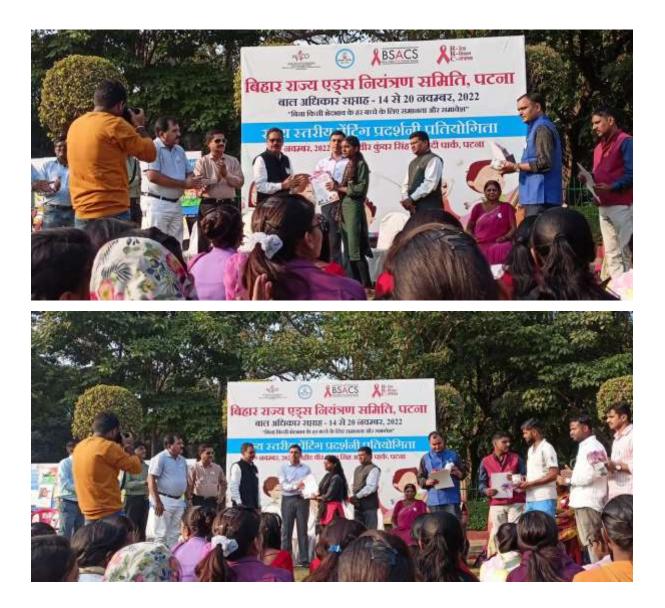

# 11. BSACS State Level Painting Competition on Children Welfare(14.11.22 to 20.11 22)

Sajla Shilpi

Programma Officer N.S.S. Ganga Devi Mahila Mahavidyalaya Patna-800020 12. An outreach program by NSS unit of GDMM was conducted to spread awareness about Deaddiction on 16.11.2022.