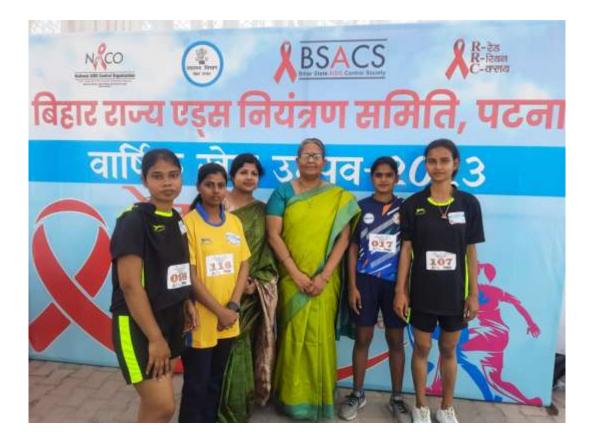

# 20. BSACS AIDS Awareness: Annual Sports Meet

Students of GDMM participated in Annual Sports Meet 2023 in 100mtr race, 400mtr race, 100\*4 relay race organized by BSACS at Patliputra Sports Complex on 01.03.2023.