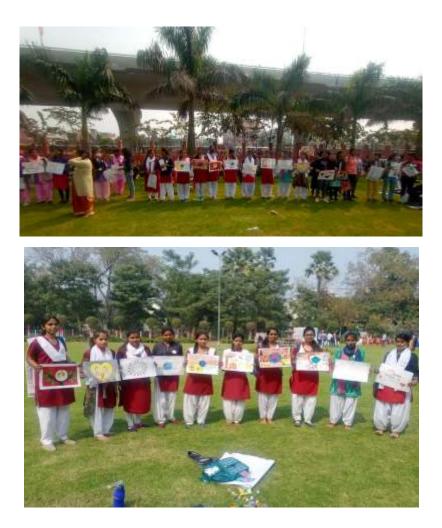

Programeta Officer N.S.S. Ganga Devi Mahila Nahavidyalaya Patna-800020

Sajla Shilpi

Programma Officer M.S.S. Ganga Devi Mahila kiahavidyalaya Patna-S00020 8. BSACS State Level Painting Competition

Sayla Shilpi

# 11. BSACS State Level Painting Competition on Children Welfare(14.11.22 to 20.11 22)

Sajla Shilpi

Programma Officer N.S.S. Ganga Devi Mahila Mahavidyalaya Patna-800020 12. An outreach program by NSS unit of GDMM was conducted to spread awareness about Deaddiction on 16.11.2022.