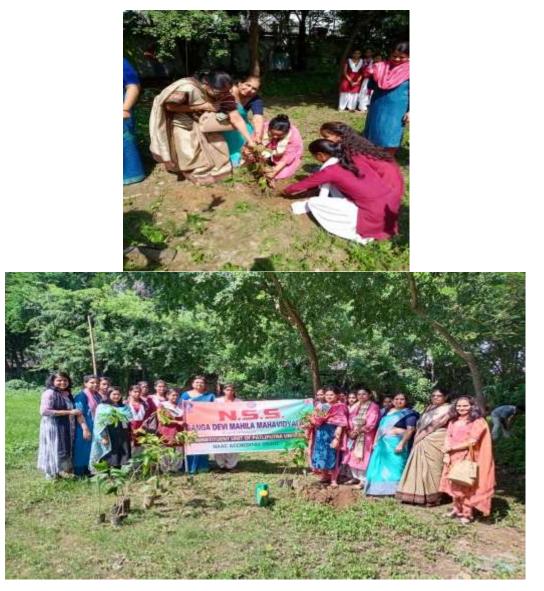

# Date- 09.08.2021

Under the supervision of NSS coordinator, Dr. Sajla Shilpi, a cleanliness drive was carried out at GDMM Campus and neighbourhood by NSS students on 9<sup>th</sup> of August, 2021 with an idea of evoking a sense of responsibility among the students towards the Clean India Movement. During this, NSS members and others faculty members along with students of college were also present to make Swachchta Abhiyan a success.