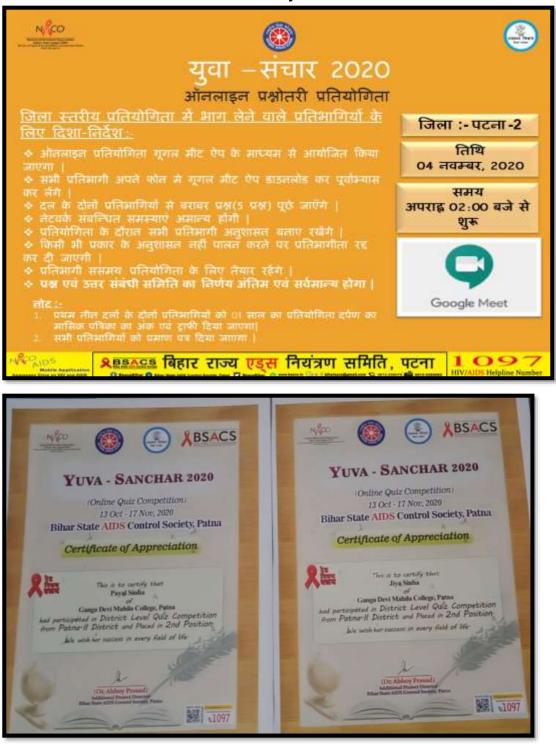

# 6. Online District Level Quiz Competition organized by Bihar state AIDS Control Society and Red ribbon club on 4.11.2020

Sayla Shilla Programme Officer N.S.G. Ganga Devi Mahila Hahavidyalaya Patna-800020 7. Blood Donation and Prize Distribution programme on 29.12.2020