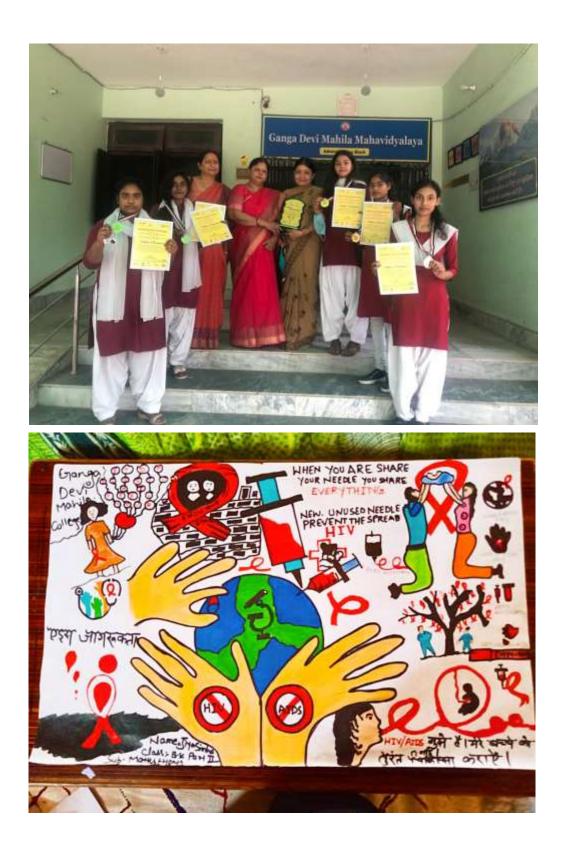

# 5. Red Ribbon Club Quiz

The Sehat Kendra along with the RRC of college motivated and prepared the students of GDMM for Red Ribbon Quiz-2021 (Online Quiz Competition) organized by the Bihar State AIDS Control Committee, Patna to create awareness among the youth regarding HIV/AIDS and voluntary blood donation. Four students of GDMM were selected for further competition. Two of them went on to participate at st ate level.

## 6. Poster Making Competition

The Sehat Kendra along with the RRC of college motivated and prepared the students of GDMM for Poster making competition organized by the Bihar State AIDS Control Committee, Patna to create awareness among the youth regarding HIV/AIDS and voluntary blood donation. Ms Anuja of Pol Sc dept of GDMM won the best poster at Un