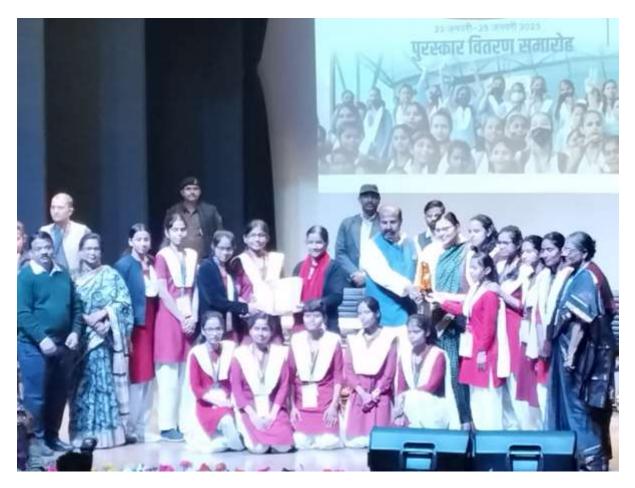

Shilp

Programme Officer M.S.S.S. Gangs Devi Mahila Nahavidyalaya Patna-S00020 19. राष्ट्रीय बालिका दिवस (24.01.23) पर महिला एवं बाल विकास निगम द्वारा आयोजित उड़ान नाट्य महोत्सव में गंगा देवी महिला महाविद्यालय द्वारा ऊर्जा सभागार , पटना में मंचित 'भ्रूण की आवाज' नामक नाटक ने special jury award जीता।