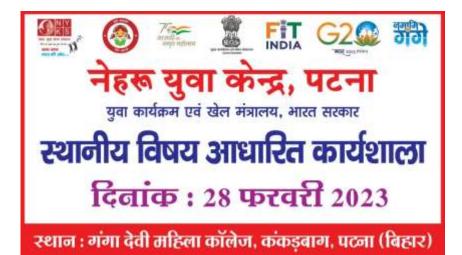

Shilp

Programma Officer N.S.S. Ganga Devi Mahila Mahavidyalaya Patna-800020 22. On 28.02.2023, Nehru Yuva Kendra, Patna organized a workshop related to food processing for the students in Ganga Devi Mahila Mahavidyalaya Campus. Students enthusiastically participated in the program and enrirched their skills.

स्थान- गंगा देवी महिला कॉलेज, कंकरबाग, पटना

विनांक- 28.02.2023

समय- 11:00 बजे पूर्वाहन

विषय- अमृत काल में युवा: जीवन कौशल एवं वैज्ञानिक स्वभाव का महत्व (Youth In Amrit Kaal: Importance of Life Skills and Scientific Temperament)