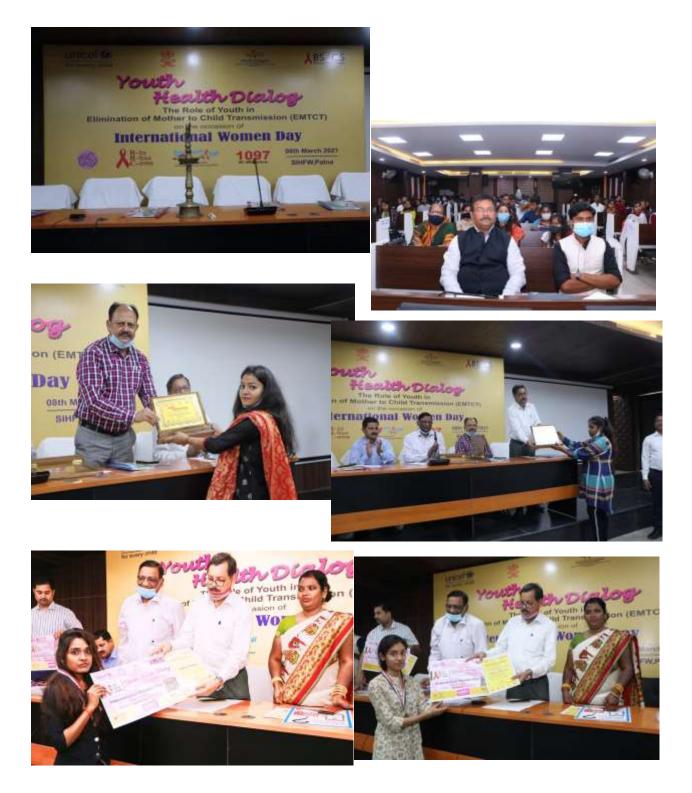

for the youth. Students of GDMM actively participated.

a Shilpi Programme Officer NSS. Ganga Devi Mahila Mahavidyalaya Patna-800020

9. **BSACS Youth Health Dialogue** college level (01.03.21) and state level (08.03.21) program