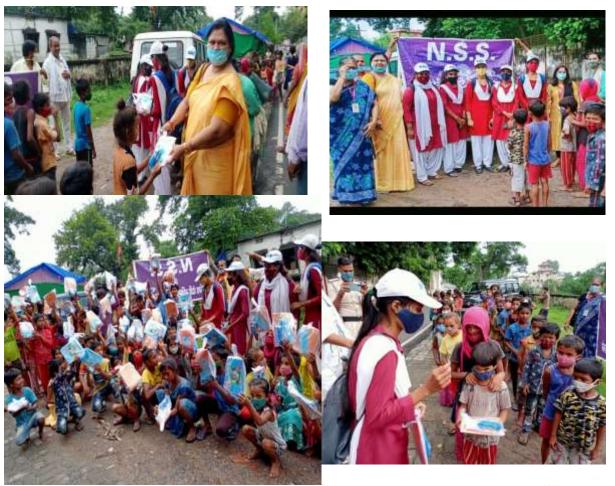

### 24.09.2021

On the of NSS Day which is marked every year on September 24th Ganga Devi Mahila Mahavidyalaya has organized a **Plantation Programme** in collaboration with Larsen & Toubro Ltd. Patna. On this occasion NSS members along with its units were present. They all participated in the programme by actively planting the saplings in the college botanical garden and in the open area outside the campus.