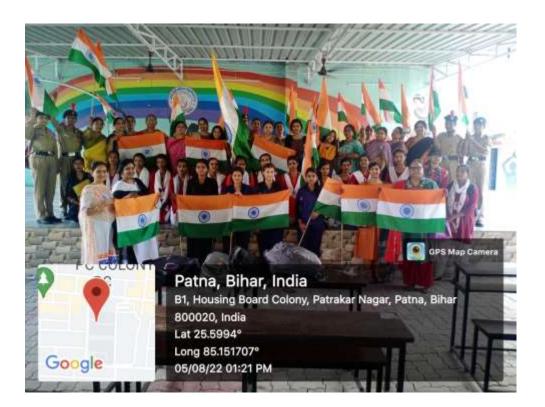

#### 5. 05.08.22: Har Ghar Tiranga

The college participated in Har Ghar Tiranga initiative of the Govt of India on 05/08/22 and commemorated the contributions of freedom fighters. All the teachers and students participated enthusiastically 'Har Ghar Tiranga' is a campaign under the aegis of Azadi Ka Amrit Mahotsav to encourage people to bring the Tiranga home and to hoist it to mark the 75th year of India's independence. This initiative invoked the feeling of patriotism in our hearts.