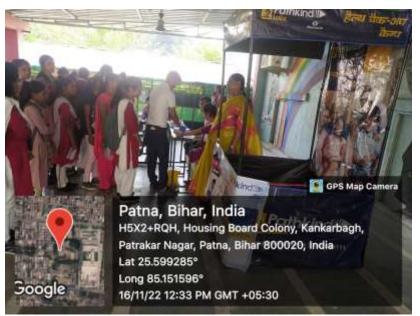

Shilpe ۵

Programma Officer N.S.S. Ganga Devi Mahila Nahavidyalaya Patna-800020 **Mega Health Camp** with free consultation and health check up was organized in GDMM Campus by PathKind Diagnostics on **16.11.2022** 