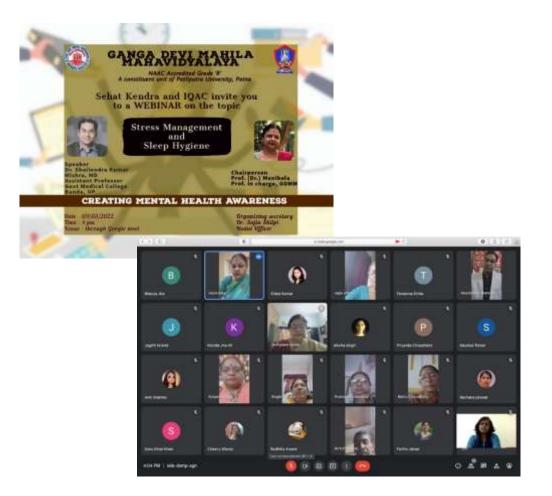

Programma Officer M.S.S. Ganga Devi Mahila kiahavidyalaya Patna-800020 **9.** Sehat Kendra and IQAC organized a Mental health awareness webinar on 9/03/2022 on the topic "Stress management and sleep hygiene". Expert Dr. Shailendra Kumar Mishra, MD Psychiatry (IMS BHU), Asst Prof, Govt Medical College, Banda, UP was the speaker.