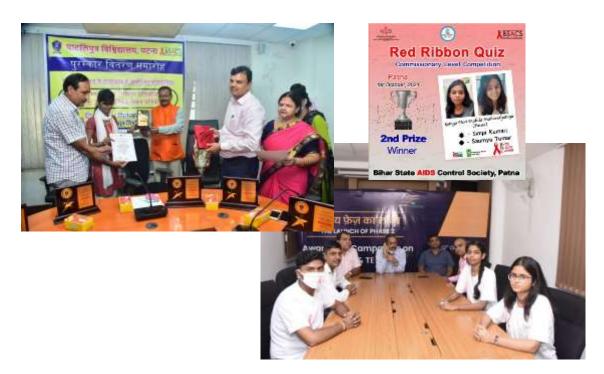

la Shilpi Say

Programma Officer N.S.S. Ganga Devi Mahila siahavidyalaya Patna-800020 4. Subhangi Sinha of GDMM secured 2<sup>nd</sup> position in RRC talk (college level competition) organized by BSACS under New India@75 Campaign phase -III. 0n 17.07.2022

BS hest <sup>t</sup> Mahotsav BIHAR STATE AIDS CONTROL SOCIETY, PATNA NEW INDIA@75 CAMPAIGN PHASE-III RRC TALK (COLLEGE LEVEL COMPETITION) RESULT :-**1st POSITION** SHRUTI SHREE R. D. & D. J. COLLEGE, MUNGER MUNGER UNIVERSITY, MUNGER MUNGER DISTRICT SUBHANGI SINHA 2nd POSITION GANGA DEVI MAHILA COLLEGE, PATNA PATLIPUTRA UNIVERSITY, PATNA PATNA DISTRICT **3rd POSITION** AAKHIL IMAM KHAN PATNA LAW COLLEGE, PATNA PATNA UNIVERSITY, PATNA PATNA DISTRICT **4th POSITION** RITU PATNA WOMEN'S COLLEGE, PATNA PATNA UNIVERSITY, PATNA PATNA DISTRICT **5th POSITION MRINAL BANDHU MISHRA RAJENDRA COLLEGE, CHHAPRA** JPU, CHHAPARA SARAN DISTRICT Mewalde hasad Rahu kr hingh Ashim Kumer The