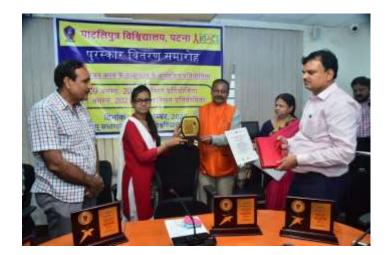

la Shilpi Say

Programma Officer N.S.S. Ganga Devi Mahila siahavidyalaya Patna-800020 4. Subhangi Sinha of GDMM secured 2<sup>nd</sup> position in RRC talk (college level competition) organized by BSACS under New India@75 Campaign phase -III. 0n 17.07.2022

BS hest <sup>t</sup> Mahotsav BIHAR STATE AIDS CONTROL SOCIETY, PATNA NEW INDIA@75 CAMPAIGN PHASE-III RRC TALK (COLLEGE LEVEL COMPETITION) RESULT :-**1st POSITION** SHRUTI SHREE R. D. & D. J. COLLEGE, MUNGER MUNGER UNIVERSITY, MUNGER MUNGER DISTRICT SUBHANGI SINHA 2nd POSITION GANGA DEVI MAHILA COLLEGE, PATNA PATLIPUTRA UNIVERSITY, PATNA PATNA DISTRICT **3rd POSITION** AAKHIL IMAM KHAN PATNA LAW COLLEGE, PATNA PATNA UNIVERSITY, PATNA PATNA DISTRICT **4th POSITION** RITU PATNA WOMEN'S COLLEGE, PATNA PATNA UNIVERSITY, PATNA PATNA DISTRICT **5th POSITION MRINAL BANDHU MISHRA RAJENDRA COLLEGE, CHHAPRA** JPU, CHHAPARA SARAN DISTRICT Mewalde hasad Rahu kr hingh Ashim Kumer The