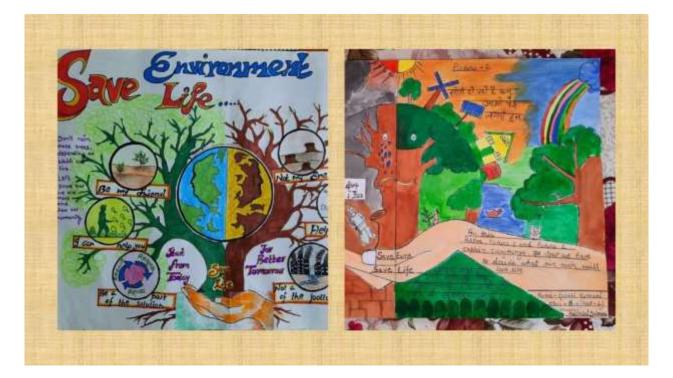

# Single Initiative Can Bring "The Change" "The Innovation" Be The First One...

Sajla Shilpi Programme Officer M.S.S. Ganga Devi Mahila wahavidyalaya Patna-800020

3. A **poster making** competition on the theme "Jal, Jeevan aur Hariyaali" was organized at Ganga Devi Mahila Mahavidyalaya on **3-03-2020** and an expert was invited to deliver lecture and share his views on working on the above said theme, which is an important program of the Bihar government. Plantation of the saplings was also done by the students. Our students actively participated in all the activities and learned about the importance of water conservation and afforestation.