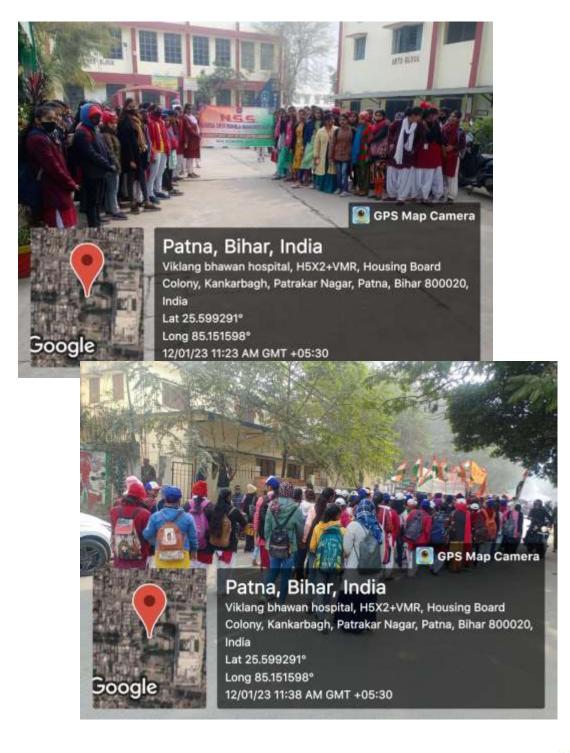

## 16. Youth Day Celebration on 12.01.23

NSS wing of GDMM carried out a march in the neighbourhood to create awareness about rights and duties of a youth towards the country.

Sajla Shilpi

Programma Officer M.S.S. Ganga Devi Mahila kiahavidyalaya Patna-S00020 17. Cloth distribution by NSS wing of GDMM on 18.01.23 led by Dr. Ragini Verma of Sanskrit department.