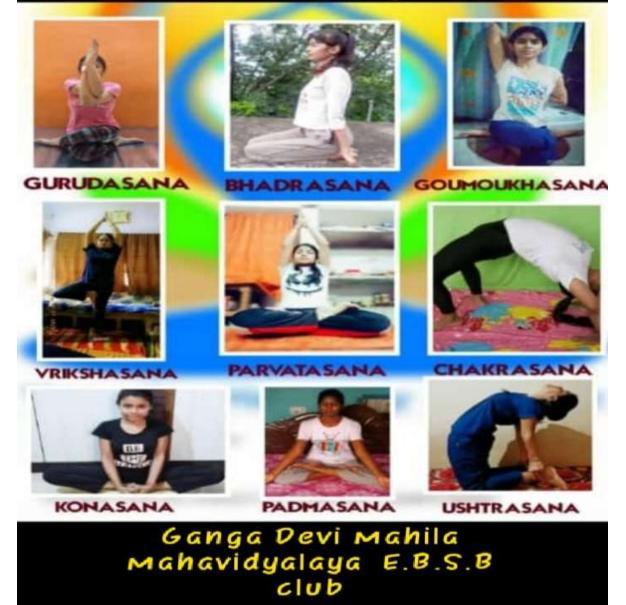

# 9. International Yoga day celebration on 21.06.2020

Sajla Shilpi Programme Officer N.S.S. Ganga Oevi Mahila siahavidyalaya Patna-800020

# International yoga day

Sajla Shilpi Programme Officer N.S.S. Ganga Oevi Mahila Nahavidyalaya

Patna-800020

# Webinar and Quiz competition on International Yoga Day (21.06.20)

Sajla Shillpi Programme Officer NSS Ganga Devi Mahila Hahavidyalaya Patna-800020

NAAC accredited grade 'B' Lohiya Nagar, Kankarbagh, Patna A constituent unit of Patliputra University, Patna