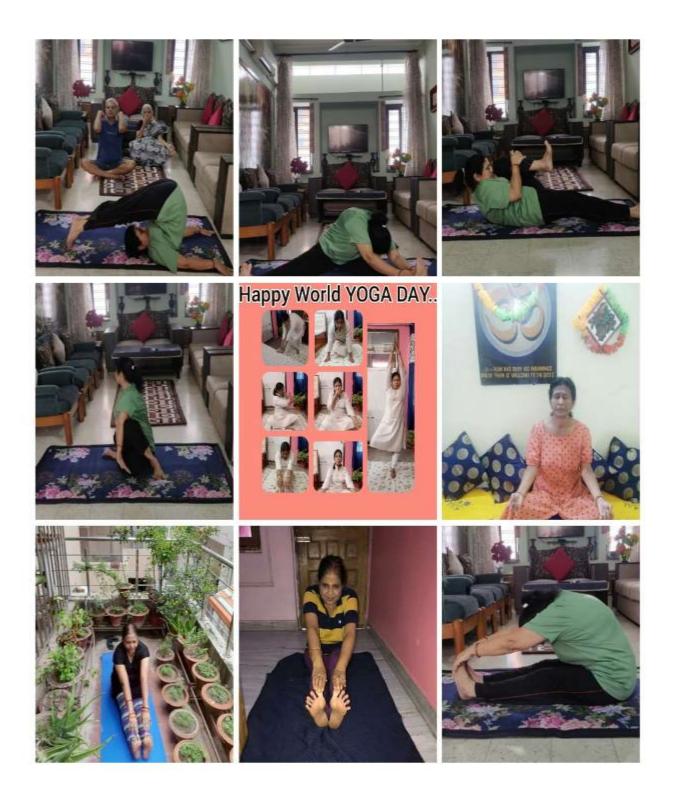

# 9. International Yoga day celebration on 21.06.2020

Sajla Shilpi Programme Officer N.S.S. Ganga Oevi Mahila siahavidyalaya Patna-800020

# International yoga day

Sajla Shilpi Programme Officer N.S.S. Ganga Oevi Mahila Nahavidyalaya

Patna-800020

# Webinar and Quiz competition on International Yoga Day (21.06.20)

Sajla Shillpi Programme Officer NSS Ganga Devi Mahila Hahavidyalaya Patna-800020

NAAC accredited grade 'B' Lohiya Nagar, Kankarbagh, Patna A constituent unit of Patliputra University, Patna