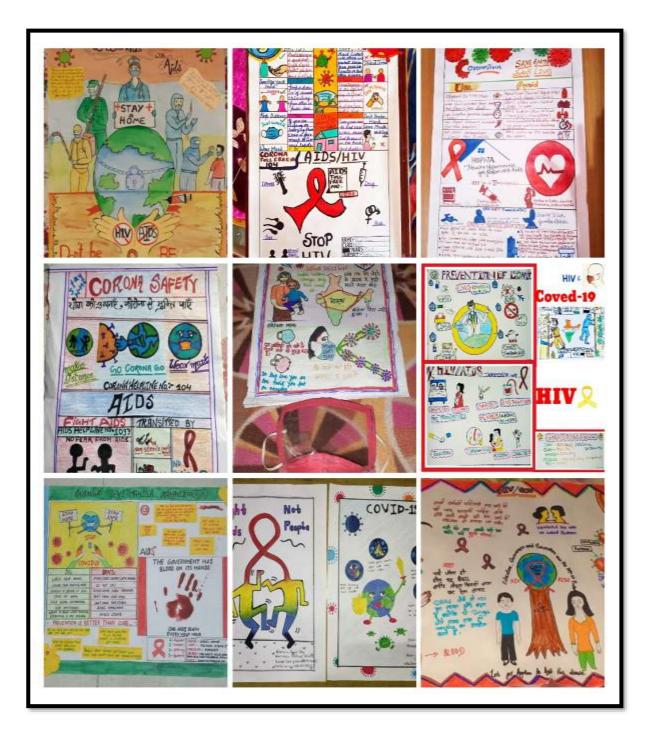

## 6. Poster Making Competition

The Sehat Kendra along with the RRC of college motivated and prepared the students of GDMM for Poster making competition organized by the Bihar State AIDS Control Committee, Patna to create awareness among the youth regarding HIV/AIDS and voluntary blood donation. Ms Anuja of Pol Sc dept of GDMM won the best poster at Un