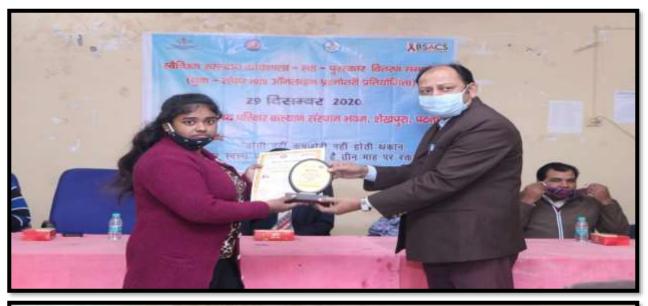

# 6. Online District Level Quiz Competition organized by Bihar state AIDS Control Society and Red ribbon club on 4.11.2020

Sayla Shilla Programme Officer N.S.G. Ganga Devi Mahila Hahavidyalaya Patna-800020 7. Blood Donation and Prize Distribution programme on 29.12.2020