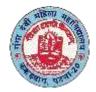

#### 1. Community Service

Date – 12<sup>th</sup> August'21

NSS, GDMM, under the supervision of Prof. Manibala, Principal, GDMM, reached out to the community and distributed packets containing Mask, Biscuits, Notebooks and Pens to young children living behind the slums of Haji Bhawan, Harding Road, Patna. This initiative was led by NSS Programme Officers Dr. Sajla Shilpi and NSS member Dr. Pramanshi Jayadev. Dr. Vinita Mishra, Mrs. Diksha Singh, Ms. Khushboo and other faculty members of GDMM contributed to the success of the program.