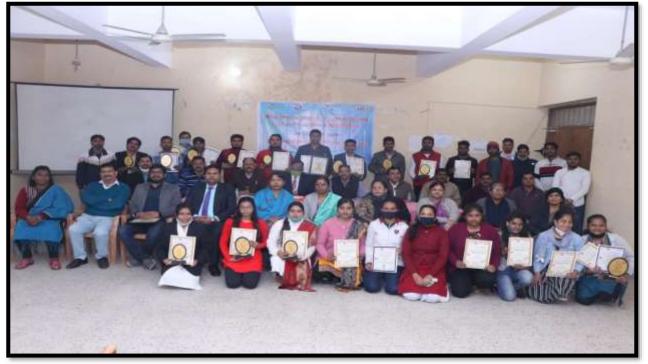

# 6. Online District Level Quiz Competition organized by Bihar state AIDS Control Society and Red ribbon club on 4.11.2020

Sayla Shilla Programme Officer N.S.G. Ganga Devi Mahila Hahavidyalaya Patna-800020 7. Blood Donation and Prize Distribution programme on 29.12.2020