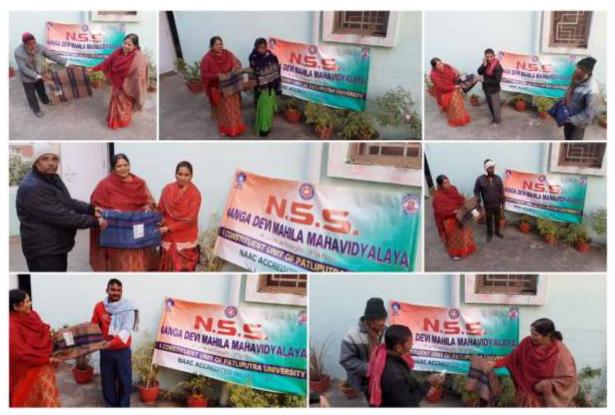

## 16. Youth Day Celebration on 12.01.23

NSS wing of GDMM carried out a march in the neighbourhood to create awareness about rights and duties of a youth towards the country.

Sajla Shilpi

Programma Officer M.S.S. Ganga Devi Mahila kiahavidyalaya Patna-S00020 17. Cloth distribution by NSS wing of GDMM on 18.01.23 led by Dr. Ragini Verma of Sanskrit department.