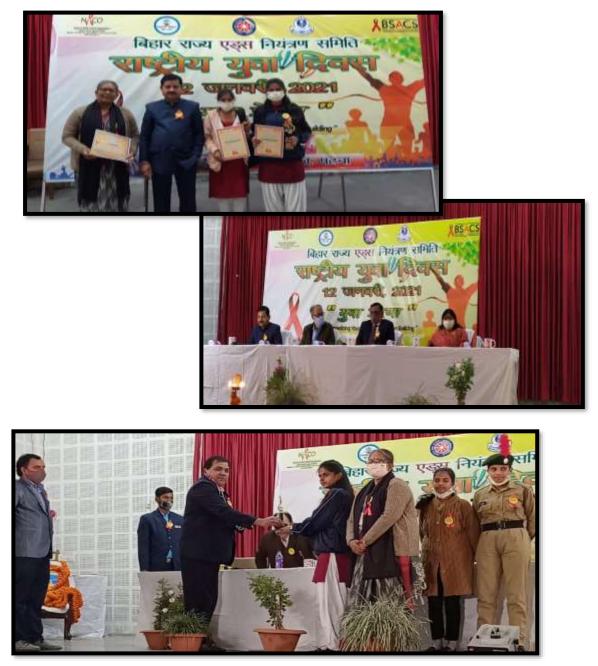

Sayla Shilpi Programme Officer Ganga Oevi Mahila Mahavidyalaya Patna-800020

Sajla Shillpi Programme Officer N.S.S.

Ganga Devi Mahila slahavidyalaya Patna-800020 8. National Youth Day (12.01.21) was celebrated at State Institute of Health and Family Welfare, Sheikhpura, Patna. The Guest of the event was Ramchandra Arya. He emphasized on the philosophy of Swamiji and the ideals for which he lived and stated that it could be a great source of inspiration

for the youth. Students of GDMM actively participated.

a Shilpi Programme Officer NSS. Ganga Devi Mahila Mahavidyalaya Patna-800020

9. **BSACS Youth Health Dialogue** college level (01.03.21) and state level (08.03.21) program