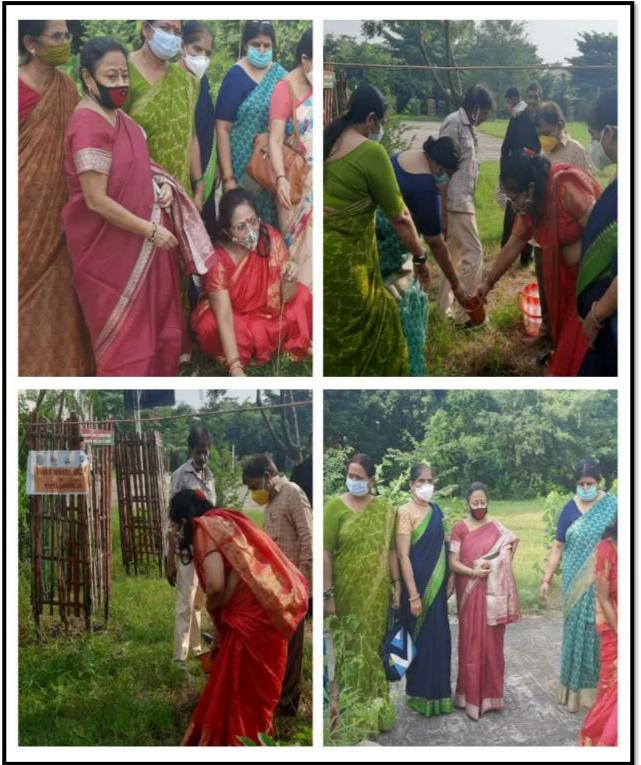

### 24.09.2021

On the of NSS Day which is marked every year on September 24th Ganga Devi Mahila Mahavidyalaya has organized a **Plantation Programme** in collaboration with Larsen & Toubro Ltd. Patna. On this occasion NSS members along with its units were present. They all participated in the programme by actively planting the saplings in the college botanical garden and in the open area outside the campus.