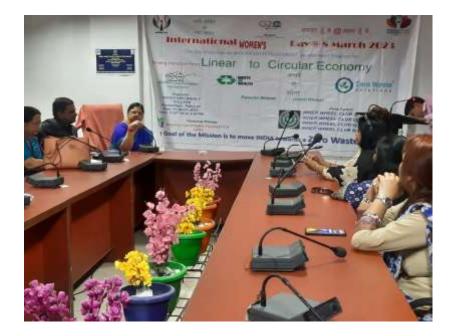

# 20. BSACS AIDS Awareness: Annual Sports Meet

Students of GDMM participated in Annual Sports Meet 2023 in 100mtr race, 400mtr race, 100\*4 relay race organized by BSACS at Patliputra Sports Complex on 01.03.2023.

#### 21. Inter college speech competition on 2.03.2023

Saumya Tomar (Part III Pol Sc) and Neha Kumari (Part1 AI&AS) of GDMM participated in Inter college speech competition of Patliputra University hosted by B.D. college on 2<sup>nd</sup> March'23. The topic was "Voting should be compulsory in democracy". Honourable VC of PPU, Prof. R. K. Singh and Registrar Dr. Abhyanand Sinha graced the occasion. A 3-member panel of jury included Dr. Shefali Roy (Director P.A., Patna University), Dr. Chhavi Sinha (HoD, Dept of Hindi, Patna University) and Dr. Abhyanand (Asst. Prof., Hindi dept, Women's College). Saumya Tomar of GDMM won the Best Speaker Award amongst students from 15 colleges.