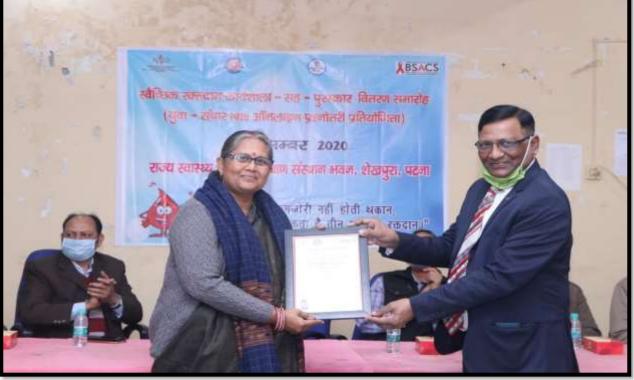

# 6. Online District Level Quiz Competition organized by Bihar state AIDS Control Society and Red ribbon club on 4.11.2020

Sayla Shilla Programme Officer N.S.G. Ganga Devi Mahila Hahavidyalaya Patna-800020 7. Blood Donation and Prize Distribution programme on 29.12.2020

Sayla Shilpi Programme Officer Ganga Oevi Mahila Mahavidyalaya Patna-800020

Sajla Shillpi Programme Officer N.S.S.

Ganga Devi Mahila slahavidyalaya Patna-800020 8. National Youth Day (12.01.21) was celebrated at State Institute of Health and Family Welfare, Sheikhpura, Patna. The Guest of the event was Ramchandra Arya. He emphasized on the philosophy of Swamiji and the ideals for which he lived and stated that it could be a great source of inspiration