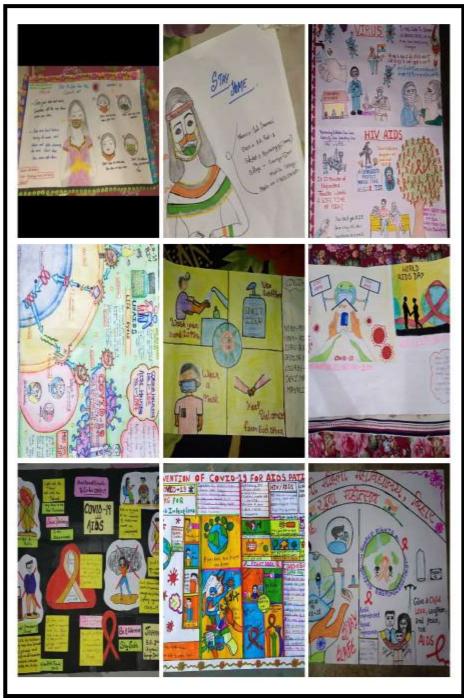

## 6. Poster Making Competition

The Sehat Kendra along with the RRC of college motivated and prepared the students of GDMM for Poster making competition organized by the Bihar State AIDS Control Committee, Patna to create awareness among the youth regarding HIV/AIDS and voluntary blood donation. Ms Anuja of Pol Sc dept of GDMM won the best poster at Un