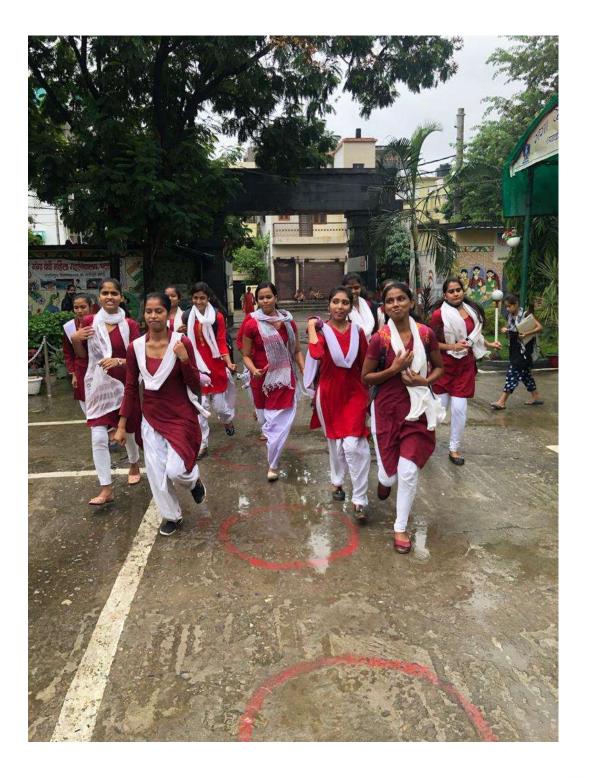

## 16. Youth Day Celebration on 12.01.23

NSS wing of GDMM carried out a march in the neighbourhood to create awareness about rights and duties of a youth towards the country.

Sajla Shilpi

Programma Officer M.S.S. Ganga Devi Mahila kiahavidyalaya Patna-S00020 17. Cloth distribution by NSS wing of GDMM on 18.01.23 led by Dr. Ragini Verma of Sanskrit department.