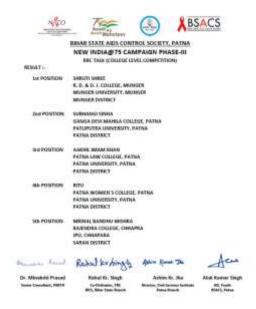

Subhangi Sinha of GDMM secured 2<sup>nd</sup> position in RRC talk (college level competition) organized by BSACS under New India@75 Campaign phase –III.