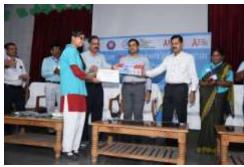

#### Red Ribbon Club Quiz on 19.10.22

Sweta Kumari and Arya Anand of BA Part III (Hons) Pol Sc and English, respectively represented our college at District Level Quiz Competition organized by BSACS.

# **District Level Quiz Competition**

Date: 19th October, 2022

District: Patna

Venue: Magadh Mahila College, Patna