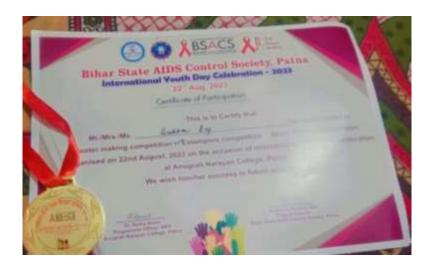

## **BSACS Activities (2022-23)**

Students of GDMM participated in poster making, extempore and storytelling competition organized by BSACS on the occasion of National Youth Day on 22.08.2023.