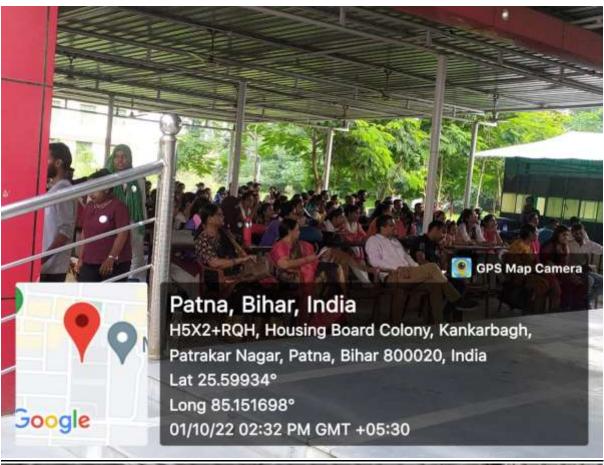

01 अक्टूबर 2022 को राष्ट्रीय स्वैच्छिक रक्तदान दिवस पर राज्य स्तरीय पेंटिंग प्रतियोगिता का आयोजन गंगा देवी महिला कॉलेज में आयोजित है।