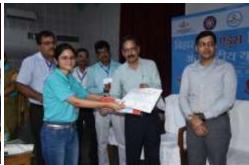

Subhangi Sinha of GDMM secured 2<sup>nd</sup> position in RRC talk (college level competition) organized by BSACS under New India@75 Campaign phase –III.