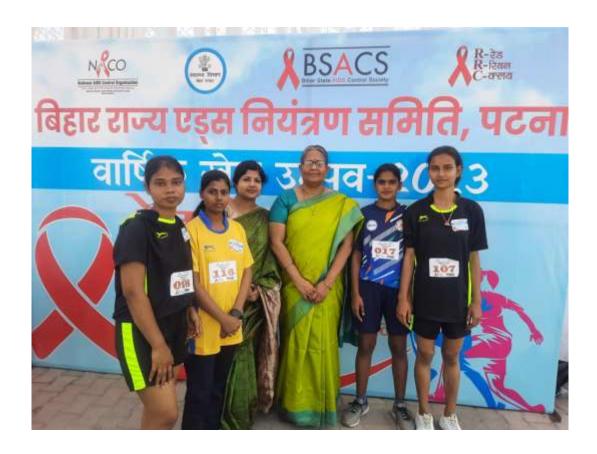

## **BSACS AIDS Awareness: Annual Sports Meet**

Students of GDMM participated in Annual Sports Meet 2023 in 100mtr race, 400mtr race, 100\*4 relay race organized by BSACS at Patliputra Sports Complex on 01.03.2023.