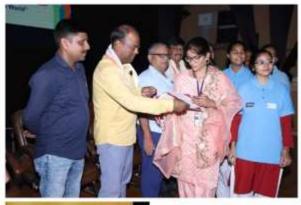

### 17.08.22: BASACS Award

Dr. Sajla Shilpi, Nodal Officer, RRC and coordinator of NSS received an appreciation certificate from Health department, Bihar government. Anuja, Sweta Kumari and Somya Tomar of BA Part II Political Science and Rashi Kumari of ISc collectively won 2<sup>nd</sup> prize in BSACS awareness Reels competition.