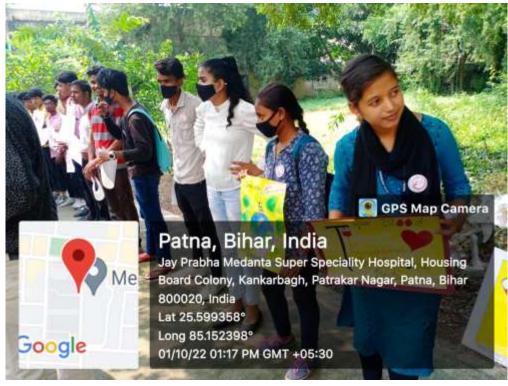

01 अक्टूबर 2022 को राष्ट्रीय स्वैच्छिक रक्तदान दिवस पर राज्य स्तरीय पेंटिंग प्रतियोगिता का आयोजन गंगा देवी महिला कॉलेज में आयोजित है।