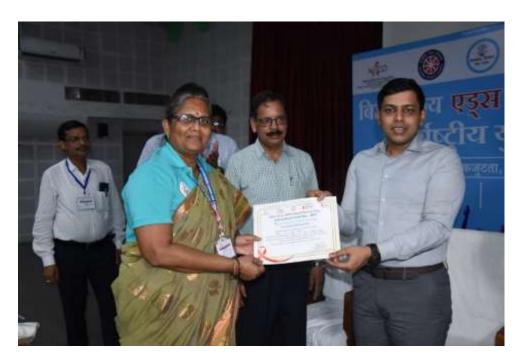

### 17.08.22: BASACS Award

Dr. Sajla Shilpi, Nodal Officer, RRC and coordinator of NSS received an appreciation certificate from Health department, Bihar government. Anuja, Sweta Kumari and Somya Tomar of BA Part II Political Science and Rashi Kumari of ISc collectively won 2<sup>nd</sup> prize in BSACS awareness Reels competition.