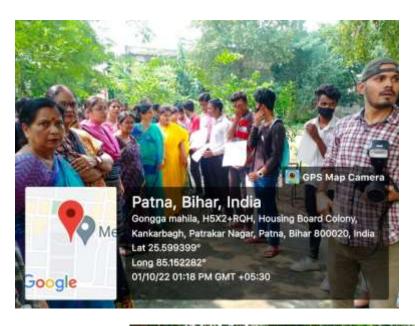

01 अक्टूबर 2022 को राष्ट्रीय स्वैच्छिक रक्तदान दिवस पर राज्य स्तरीय पेंटिंग प्रतियोगिता का आयोजन गंगा देवी महिला कॉलेज में आयोजित है।