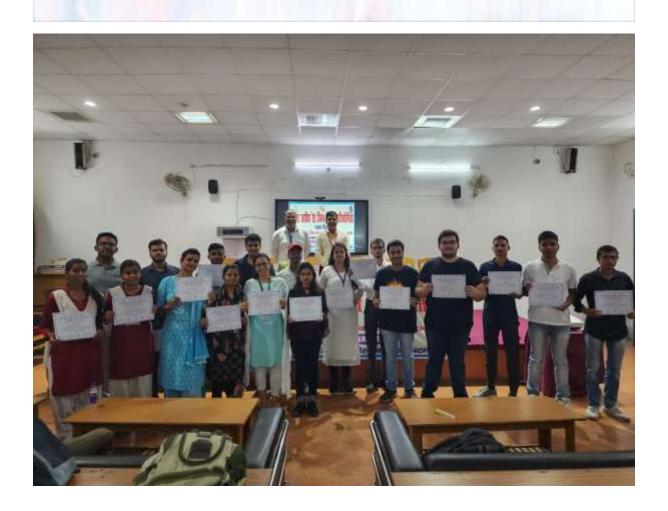

### 17.08.22: BASACS Award

Dr. Sajla Shilpi, Nodal Officer, RRC and coordinator of NSS received an appreciation certificate from Health department, Bihar government. Anuja, Sweta Kumari and Somya Tomar of BA Part II Political Science and Rashi Kumari of ISc collectively won 2<sup>nd</sup> prize in BSACS awareness Reels competition.