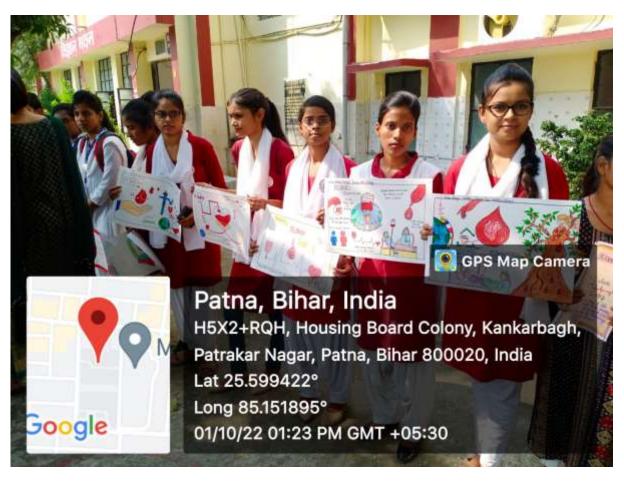

01 अक्टूबर 2022 को राष्ट्रीय स्वैच्छिक रक्तदान दिवस पर राज्य स्तरीय पेंटिंग प्रतियोगिता का आयोजन गंगा देवी महिला कॉलेज में आयोजित है।