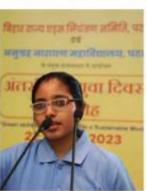

## **BSACS Activities (2022-23)**

Students of GDMM participated in poster making, extempore and storytelling competition organized by BSACS on the occasion of National Youth Day on 22.08.2023.