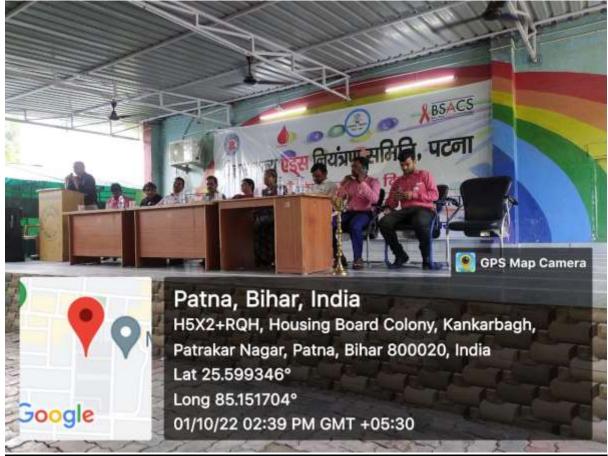

01 अक्टूबर 2022 को राष्ट्रीय स्वैच्छिक रक्तदान दिवस पर राज्य स्तरीय पेंटिंग प्रतियोगिता का आयोजन गंगा देवी महिला कॉलेज में आयोजित है।