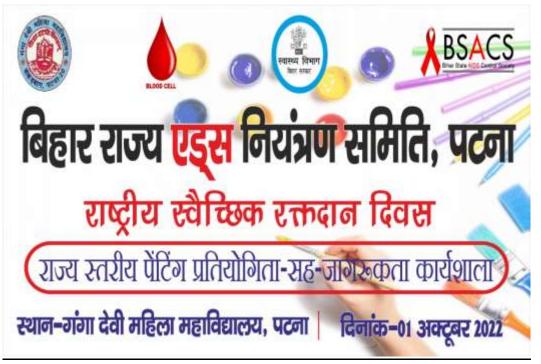

01 अक्टूबर 2022 को राष्ट्रीय स्वैच्छिक रक्तदान दिवस पर राज्य स्तरीय पेंटिंग प्रतियोगिता का आयोजन गंगा देवी महिला कॉलेज में आयोजित है।