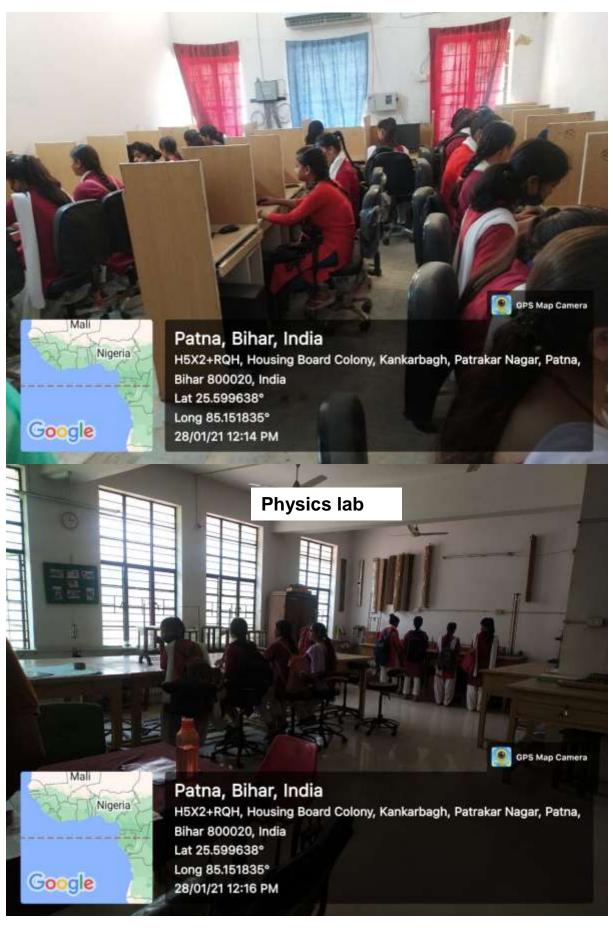

**GANGA DEVI MAHILA MAHAVIDYALAYA** NAAC accredited grade 'B' Lohiya Nagar, Kankarbagh, Patna A constituent unit of Patliputra University, Patna



4.1.1 - The Institution has adequate infrastructure and physical facilities for teaching- learning. viz., classrooms, laboratories, computing equipment etc.

#### Classrooms







#### **Conference Room**



#### **Smart Room**



# Library





#### **Computer Room**



#### **Botany Lab**



Google

Patna, Bihar, India H5X2+RQH, Housing Board Colony, Kankarbagh, Patrakar Nagar, Patna, Bihar 800020, India Lat 25.599638° Long 85.151835° 28/01/21 12:21 PM

**GPS Map Camera** 

💽 GPS Map Camera

#### Zoology lab

3.00



#### Patna, Bihar, India

Viklang bhawan hospital, H5X2+VMR, Housing Board Colony, Kankarbagh, Patrakar Nagar, Patna, Bihar 800020, India Lat 25.599291° Long 85.151598° 30/10/23 12:20 PM GMT +05:30





#### **Psychology lab**





# **Examination Hall**



## **Open Stage**



#### **Girls Common Room**



### Sports Ground



## Canteen



## Bank



Health Centre