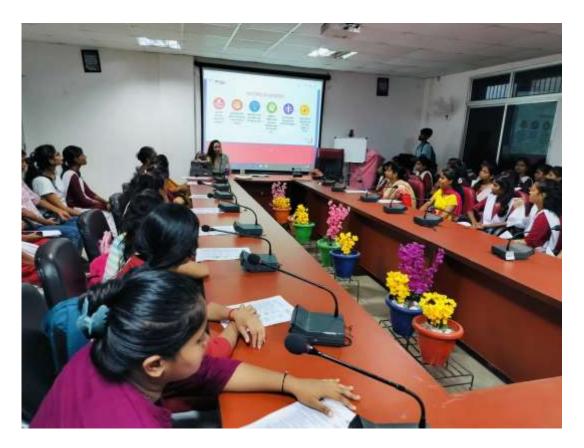

# ICT/COMPUTING SKILLS (2022-23)

**Activity: FactShala** 

Date: 20.09.23

FactShala training workshop by Minati Chaklanavis- a two hour media literacy training workshop to empower the students of GDMM on 20th Sept, 2023.

Through this workshop the participants learnt not only to verify information but also think critically. The workshop enriched the participants as they learnt the tools and techniques to handle their social media account smartly. Critical Thinking will help them develop their own concept and understanding of anything they read, hear or see.