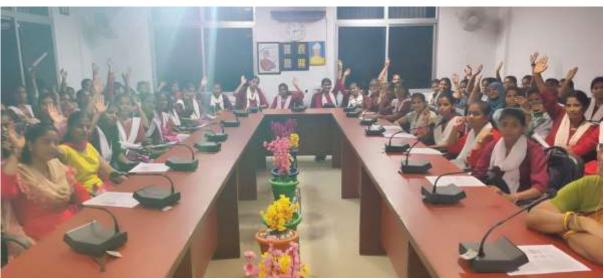

# ICT/COMPUTING SKILLS (2022-23)

**Activity: FactShala** 

Date: 20.09.23

FactShala training workshop by Minati Chaklanavis- a two hour media literacy training workshop to empower the students of GDMM on 20th Sept, 2023.

Through this workshop the participants learnt not only to verify information but also think critically. The workshop enriched the participants as they learnt the tools and techniques to handle their social media account smartly. Critical Thinking will help them develop their own concept and understanding of anything they read, hear or see.