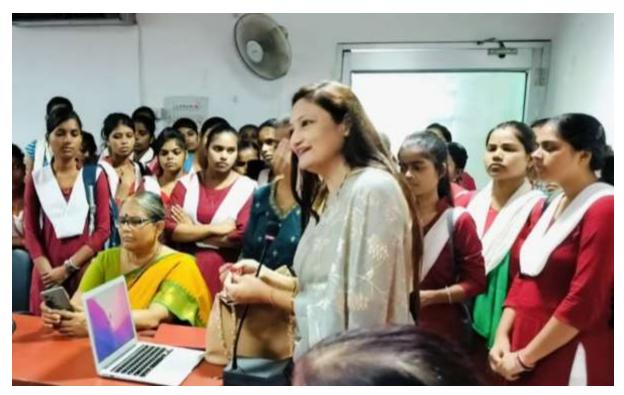

# ICT/COMPUTING SKILLS (2022-23)

**Activity: FactShala** 

Date: 20.09.23

FactShala training workshop by Minati Chaklanavis- a two hour media literacy training workshop to empower the students of GDMM on 20th Sept, 2023.

Through this workshop the participants learnt not only to verify information but also think critically. The workshop enriched the participants as they learnt the tools and techniques to handle their social media account smartly. Critical Thinking will help them develop their own concept and understanding of anything they read, hear or see.