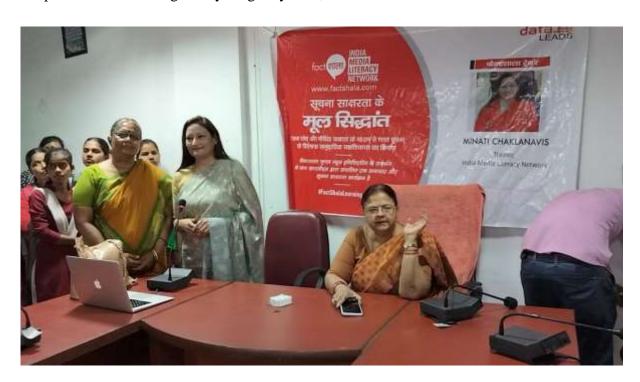

# ICT/COMPUTING SKILLS (2022-23)

**Activity: FactShala** 

Date: 20.09.23

FactShala training workshop by Minati Chaklanavis- a two hour media literacy training workshop to empower the students of GDMM on 20th Sept, 2023.

Through this workshop the participants learnt not only to verify information but also think critically. The workshop enriched the participants as they learnt the tools and techniques to handle their social media account smartly. Critical Thinking will help them develop their own concept and understanding of anything they read, hear or see.