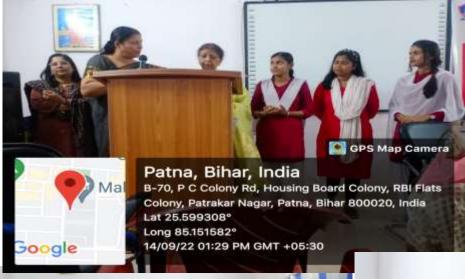

# LANGUAGE AND COMMUNICATION SKILLS (2022-23)

**Activity: Speech Competition, Date- 13/04/23** 

A **speech competition** on the topic "Ambedkar and his Ideas on Education" was organized by Dept. of Sociology, GDMM celebrating the legacy of Dr. B.R.Ambedkar, the architect of Indian Constitution on his Jayanti. Students enthusiastically participated, shared thoughtful insights of Ambedkar's vision and pledged to create an inclusive society.