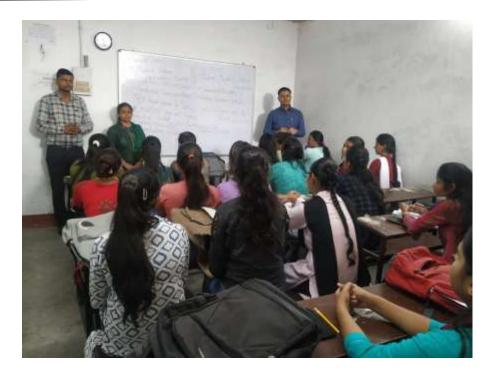

# LANGUAGE AND COMMUNICATION SKILLS (2022-23)

**Activity: Speech Competition, Date- 13/04/23** 

A **speech competition** on the topic "Ambedkar and his Ideas on Education" was organized by Dept. of Sociology, GDMM celebrating the legacy of Dr. B.R.Ambedkar, the architect of Indian Constitution on his Jayanti. Students enthusiastically participated, shared thoughtful insights of Ambedkar's vision and pledged to create an inclusive society.