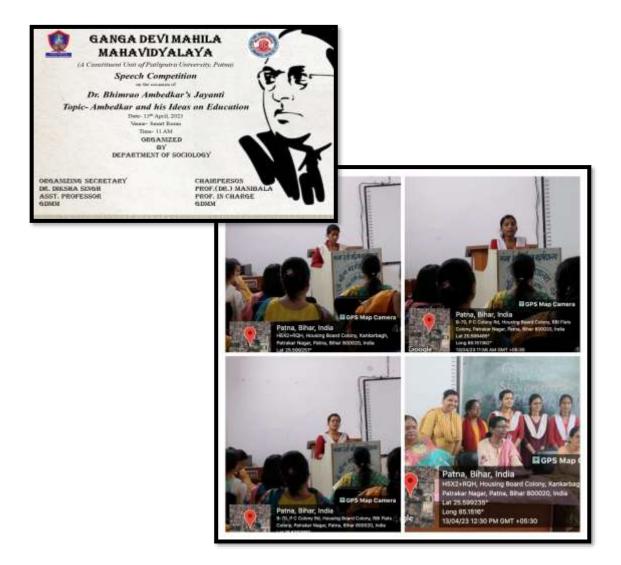

# LANGUAGE AND COMMUNICATION SKILLS (2022-23)

**Activity: Speech Competition, Date- 13/04/23** 

A **speech competition** on the topic "Ambedkar and his Ideas on Education" was organized by Dept. of Sociology, GDMM celebrating the legacy of Dr. B.R.Ambedkar, the architect of Indian Constitution on his Jayanti. Students enthusiastically participated, shared thoughtful insights of Ambedkar's vision and pledged to create an inclusive society.