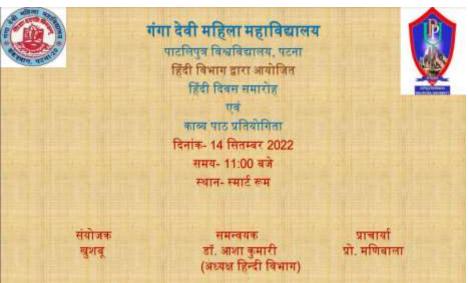

NAAC accredited grade 'B'
Lohiya Nagar, Kankarbagh, Patna
A constituent unit of Patliputra University, Patna

**Activity: Hindi Diwas** 

Date: 14.09.2022

Hindi Diwas was celebrated to mark the beginning of Hindi pakhwada. A Hindi Poem Recitation competition was organized on this occasion.

GANGA DE MAHLA MAHAVIDYALAYA KANKARBAGH, PATNA-20

NAAC accredited grade 'B'
Lohiya Nagar, Kankarbagh, Patna
A constituent unit of Patliputra University, Patna

t.me/PatliputraUniversityPPU रं मौजूद रहीं . काव्य पाठ प्रतियोगिता में छात्राओं ने दिखाया हुनर : गंगा देवी महिला कॉलेज की ओर से हिंदी दिवस के अवसर पर काव्य पाठ प्रतियोगिता का आयोजन किया गया . प्रतिभागियों ने अलग—अलग विषयों पर कविता सुनायी . प्रतियोगिता में प्राची सिन्हा प्रथम, आर्य आनंद द्वितीय व वर्षा कुमारी तृतीय स्थान पर रहीं .