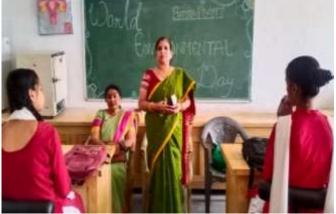

NAAC accredited grade 'B' Lohiya Nagar, Kankarbagh, Patna A constituent unit of Patliputra University, Patna

**Event: World Environment Day** 

Date: 06/06/22

Department of Zoology and Department of Hindi celebrated the World Environment Day on 6<sup>th</sup> June'22. A **speech competition** was organized in the Zoology department on this occasion.