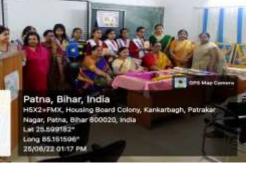

> ANGA DE MAHILA MAHAVIDYALAYA KANKARBAGH, PATNA-20

NAAC accredited grade 'B'
Lohiya Nagar, Kankarbagh, Patna
A constituent unit of Patliputra University, Patna

**Activity: Sanskrit Diwas** 

Date: 25.08.22

### मंगा देवी महिला महाविद्यालय संस्कृत दिवस समारीह

उपाल रिकांक 25.08.2022 की संस्कृत निकार द्वारा संस्कृत दिवस समारोह का उपायोजन किया वाया। इस समारोह में लीन लटह की प्रतिघोषिलाउने का अग्योजन क्रिया ग्रामा । संस्कृत निवन्द्रा प्रतियोशिला के उपन्यर्थान 'भारतीय संस्कृति में' संस्कृत का योगः दान ' विषय पर दात्रख्यों ने अपने विचार प्रवट किए। भावन प्रतिशोधिता का सीर्वक संस्कृत के रचनाष्ट्रार एवं उनकी फ्रियों ' सी जिसमें 12 हामाओं में आठा छिया । खेस्छूत गील प्रतियोगिका में हामाओं ने याद्मिकिए बीच है खाउर ही भजन एवं उपन्य भीको से लीको को मन्त्र मुख्य कर दिया। कार्यक्रम का अभारम्भ प्राचार्या प्रोप मिलाला में मां सरस्वती पर माल्यार्पना कर क्रिया, अंगलि को आयुवी ने मंगलाचरण क्रिया जविष्ठ उन विका दुमारी में वारीक्षम का संचालन दिया। डॉ॰ राजिनी वर्मा एवं डॉ॰ विध् माला ने स्वागत-गाम से लोगों का उपिमनन्द्रम विकार प्रतिशोशिलाओं के परिवास -भाषा प्रतियोशिला - 1 औ - राखी सुमारी 2001 - रामि छुमारी 300 \_ अनुजा दुमारी