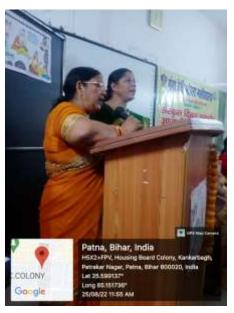

> ANGA DE MAHILA MAHAVIDYALAYA KANKARBAGH, PATNA-20

NAAC accredited grade 'B'
Lohiya Nagar, Kankarbagh, Patna
A constituent unit of Patliputra University, Patna

**Activity: Sanskrit Diwas** 

Date: 25.08.22

### मंगा देवी महिला महाविद्यालय संस्कृत दिवस समारीह

उपाल रिकांक 25.08.2022 की संस्कृत निकार द्वारा संस्कृत दिवस समारोह का उपायोजन किया वाया। इस समारोह में लीन लटह की प्रतिघोषिलाउने का अग्योजन क्रिया ग्रामा । संस्कृत निवन्द्रा प्रतियोशिला के उपन्यर्थान 'भारतीय संस्कृति में' संस्कृत का योगः दान ' विषय पर दात्रख्यों ने अपने विचार प्रवट किए। भावन प्रतिशोधिता का सीर्वक संस्कृत के रचनाष्ट्रार एवं उनकी फ्रियों ' सी जिसमें 12 हामाओं में आठा छिया । खेस्छूत गील प्रतियोगिका में हामाओं ने याद्मिकिए बीच है खाउर ही भजन एवं उपन्य भीको से लीको को मन्त्र मुख्य कर दिया। कार्यक्रम का अभारम्भ प्राचार्या प्रोप मिलाला में मां सरस्वती पर माल्यार्पना कर क्रिया, अंगलि को आयुवी ने मंगलाचरण क्रिया जविष्ठ उन विका दुमारी में वारीक्षम का संचालन दिया। डॉ॰ राजिनी वर्मा एवं डॉ॰ विध् माला ने स्वागत-गाम से लोगों का उपिमनन्द्रम विकार प्रतिशोशिलाओं के परिवास -भाषा प्रतियोशिला - 1 औ - राखी सुमारी 2001 - रामि छुमारी 300 \_ अनुजा दुमारी