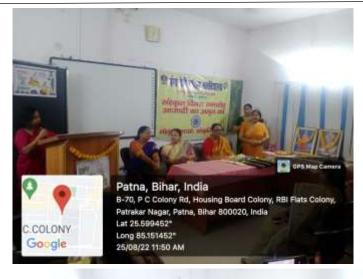

> ANGA DE MAHILA MAHAVIDYALAYA KANKARBAGH, PATNA-20

NAAC accredited grade 'B'
Lohiya Nagar, Kankarbagh, Patna
A constituent unit of Patliputra University, Patna

**Activity: Sanskrit Diwas** 

Date: 25.08.22

### मंगा देवी महिला महाविद्यालय संस्कृत दिवस समारीह

उपाल रिकांक 25.08.2022 की संस्कृत निकार द्वारा संस्कृत दिवस समारोह का उपायोजन किया वाया। इस समारोह में लीन लटह की प्रतिघोषिलाउने का अग्योजन क्रिया ग्रामा । संस्कृत निवन्द्रा प्रतियोशिला के उपन्यर्थान 'भारतीय संस्कृति में' संस्कृत का योगः दान ' विषय पर दात्रख्यों ने अपने विचार प्रवट किए। भावन प्रतिशोधिता का सीर्वक संस्कृत के रचनाष्ट्रार एवं उनकी फ्रियों ' सी जिसमें 12 हामाओं में आठा छिया । खेस्छूत गील प्रतियोगिका में हामाओं ने याद्मिकिए बीच है खाउर ही भजन एवं उपन्य भीको से लीको को मन्त्र मुख्य कर दिया। कार्यक्रम का अभारम्भ प्राचार्या प्रोप मिलाला में मां सरस्वती पर माल्यार्पना कर क्रिया, अंगलि को आयुवी ने मंगलाचरण क्रिया जविष्ठ उन विका दुमारी में वारीक्षम का संचालन दिया। डॉ॰ राजिनी वर्मा एवं डॉ॰ विध् माला ने स्वागत-गाम से लोगों का उपिमनन्द्रम विकार प्रतिशोशिलाओं के परिवास -भाषा प्रतियोशिला - 1 औ - राखी सुमारी 2001 - रामि छुमारी 300 \_ अनुजा दुमारी