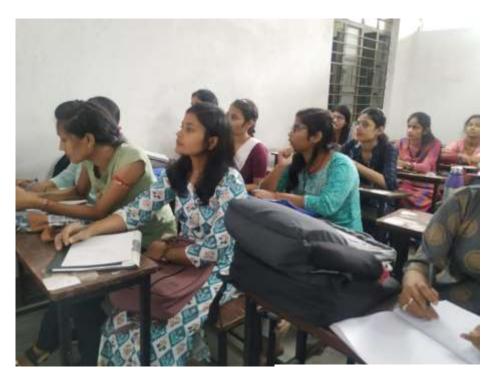

NAAC accredited grade 'B'
Lohiya Nagar, Kankarbagh, Patna
A constituent unit of Patliputra University, Patna

**Activity: Hindi Diwas** 

Date: 14.09.2022

Hindi Diwas was celebrated to mark the beginning of Hindi pakhwada. A Hindi Poem Recitation competition was organized on this occasion.

GANGA DE MAHLA MAHAVIDYALAYA KANKARBAGH, PATNA-20

NAAC accredited grade 'B'
Lohiya Nagar, Kankarbagh, Patna
A constituent unit of Patliputra University, Patna

t.me/PatliputraUniversityPPU रं मौजूद रहीं . काव्य पाठ प्रतियोगिता में छात्राओं ने दिखाया हुनर : गंगा देवी महिला कॉलेज की ओर से हिंदी दिवस के अवसर पर काव्य पाठ प्रतियोगिता का आयोजन किया गया . प्रतिभागियों ने अलग—अलग विषयों पर कविता सुनायी . प्रतियोगिता में प्राची सिन्हा प्रथम, आर्य आनंद द्वितीय व वर्षा कुमारी तृतीय स्थान पर रहीं .