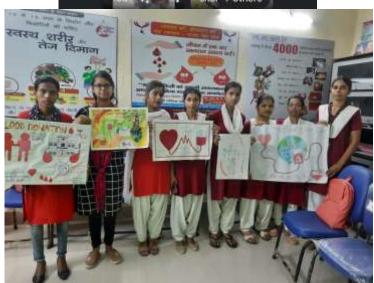

GANGA DE MAHILA MAHAVIJYALAYA KANKARBAGH, PATNA-20

NAAC accredited grade 'B' Lohiya Nagar, Kankarbagh, Patna A constituent unit of Patliputra University, Patna

**Activity: Speech Competition** 

Date: 14.06.22

NSS organized an **online speech competition** on importance of blood donation on **14**<sup>th</sup> **June'2**2. Students participated in blood donation drive organized by BSACS.

GANGA DE MAHILA MAHAVIDYALAYA KANKARBAGH, PATNA-20