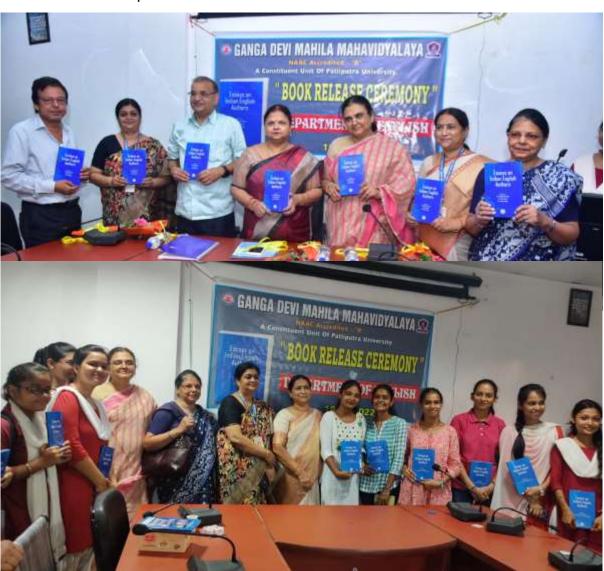

NAAC accredited grade 'B' Lohiya Nagar, Kankarbagh, Patna A constituent unit of Patliputra University, Patna

**Activity: Book Release** 

Date: 19/07/22

A book entitled "Essays on Indian English Authors" edited by Dr. Subhasini Sinha, Dr. Anita Sinha and Dr. Farhin Jahan of English department was released on 19<sup>th</sup> July'22. Chapters written by teachers and students of English department of GDMM were published in it.