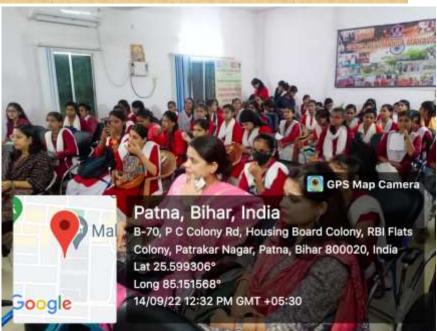

NAAC accredited grade 'B'
Lohiya Nagar, Kankarbagh, Patna
A constituent unit of Patliputra University, Patna

**Activity: Hindi Diwas** 

Date: 14.09.2022

Hindi Diwas was celebrated to mark the beginning of Hindi pakhwada. A Hindi Poem Recitation competition was organized on this occasion.

GANGA DE MAHLA MAHAVIDYALAYA KANKARBAGH, PATNA-20

NAAC accredited grade 'B'
Lohiya Nagar, Kankarbagh, Patna
A constituent unit of Patliputra University, Patna

t.me/PatliputraUniversityPPU रं मौजूद रहीं . काव्य पाठ प्रतियोगिता में छात्राओं ने दिखाया हुनर : गंगा देवी महिला कॉलेज की ओर से हिंदी दिवस के अवसर पर काव्य पाठ प्रतियोगिता का आयोजन किया गया . प्रतिभागियों ने अलग—अलग विषयों पर कविता सुनायी . प्रतियोगिता में प्राची सिन्हा प्रथम, आर्य आनंद द्वितीय व वर्षा कुमारी तृतीय स्थान पर रहीं .