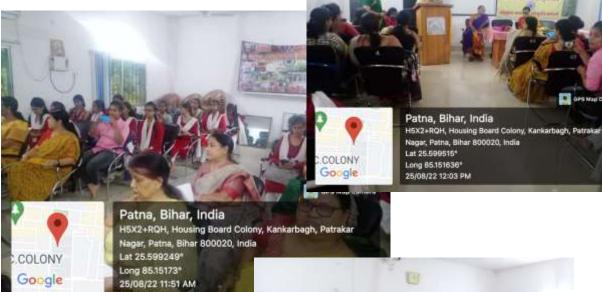

> ANGA DE MAHILA MAHAVIDYALAYA KANKARBAGH, PATNA-20

NAAC accredited grade 'B'
Lohiya Nagar, Kankarbagh, Patna
A constituent unit of Patliputra University, Patna

**Activity: Sanskrit Diwas** 

Date: 25.08.22

### मंगा देवी महिला महाविद्यालय संस्कृत दिवस समारीह

उपाल रिकांक 25.08.2022 की संस्कृत निकार द्वारा संस्कृत दिवस समारोह का उपायोजन किया वाया। इस समारोह में लीन लटह की प्रतिघोषिलाउने का अग्योजन क्रिया ग्रामा । संस्कृत निवन्द्रा प्रतियोशिला के उपन्यर्थान 'भारतीय संस्कृति में' संस्कृत का योगः दान ' विषय पर दात्रख्यों ने अपने विचार प्रवट किए। भावन प्रतिशोधिता का सीर्वक संस्कृत के रचनाष्ट्रार एवं उनकी फ्रियों ' सी जिसमें 12 हामाओं में आठा छिया । खेस्छूत गील प्रतियोगिका में हामाओं ने याद्मिकिए बीच है खाउर ही भजन एवं उपन्य भीको से लीको को मन्त्र मुख्य कर दिया। कार्यक्रम का अभारम्भ प्राचार्या प्रोप मिलाला में मां सरस्वती पर माल्यार्पना कर क्रिया, अंगलि को आयुवी ने मंगलाचरण क्रिया जविष्ठ उन विका दुमारी में वारीक्षम का संचालन दिया। डॉ॰ राजिनी वर्मा एवं डॉ॰ विध् माला ने स्वागत-गाम से लोगों का उपिमनन्द्रम विकार प्रतिशोशिलाओं के परिवास -भाषा प्रतियोशिला - 1 औ - राखी सुमारी 2001 - रामि छुमारी 300 \_ अनुजा दुमारी