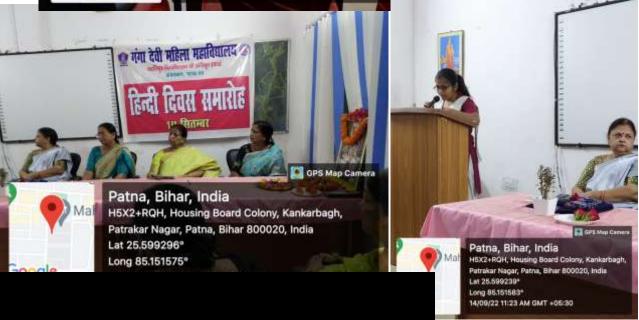

NAAC accredited grade 'B'
Lohiya Nagar, Kankarbagh, Patna
A constituent unit of Patliputra University, Patna

**Activity: Hindi Diwas** 

Date: 14.09.2022

Hindi Diwas was celebrated to mark the beginning of Hindi pakhwada. A Hindi Poem Recitation competition was organized on this occasion.

GANGA DE MAHLA MAHAVIDYALAYA KANKARBAGH, PATNA-20

NAAC accredited grade 'B'
Lohiya Nagar, Kankarbagh, Patna
A constituent unit of Patliputra University, Patna

t.me/PatliputraUniversityPPU रं मौजूद रहीं . काव्य पाठ प्रतियोगिता में छात्राओं ने दिखाया हुनर : गंगा देवी महिला कॉलेज की ओर से हिंदी दिवस के अवसर पर काव्य पाठ प्रतियोगिता का आयोजन किया गया . प्रतिभागियों ने अलग—अलग विषयों पर कविता सुनायी . प्रतियोगिता में प्राची सिन्हा प्रथम, आर्य आनंद द्वितीय व वर्षा कुमारी तृतीय स्थान पर रहीं .