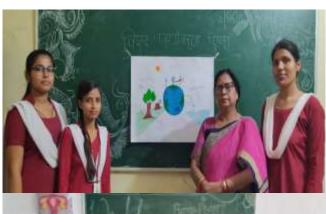

NAAC accredited grade 'B' Lohiya Nagar, Kankarbagh, Patna A constituent unit of Patliputra University, Patna

**Event: World Environment Day** 

Date: 06/06/22

Department of Zoology and Department of Hindi celebrated the World Environment Day on 6<sup>th</sup> June'22. A **speech competition** was organized in the Zoology department on this occasion.