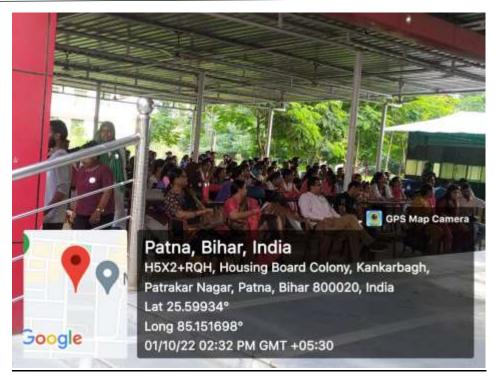

**Activity: BSACS Painting competition** 

Date: 01.10.22

01 अक्टूबर 2022 को राष्ट्रीय स्वैच्छिक रक्तदान दिवस पर राज्य स्तरीय पेंटिंग प्रतियोगिता का आयोजन गंगा देवी महिला कॉलेज में आयोजित है।

NAAC accredited grade 'B'
Lohiya Nagar, Kankarbagh, Patna
A constituent unit of Patliputra University, Patna