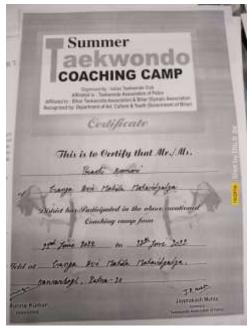

NAAC accredited grade 'B'
Lohiya Nagar, Kankarbagh, Patna
A constituent unit of Patliputra University, Patna

**Activity: Taekwondo Summer Training Camp** 

Date of Notification: 20.06.22

NAAC accredited grade 'B'
Lohiya Nagar, Kankarbagh, Patna
A constituent unit of Patliputra University, Patna

# गंगा देवी कॉलेज में ताड्क्वांडो शिविर का समापन

पटना। गमा देवी महिला डॉलेज में उद्ध्याको प्रशिक्षण द्वितर संपन्न हुआ। 22 से 29 जून तथा वले विश्वेर में इस काशाओं ने प्रशिक्षण दिखा। इसमें कॉबेश्ट प्रदर्शन करने वाली तीन छात्राओं को विशेष प्रशिक्षण के लिए चुना गया। इसमें सिम्मी कुमारी, अनीता नाज और ऋडिका नाज शामिल है। पटना ताइनवॉडी से के प्रशिक्षक मुन्ना कुमार ने बारीकियां बनाई। इस मीके पर संस्कृत विभाग की डॉ. बिचु बाला, डॉ. करहीन जहां समेत कई शिक्षिकाएं मीजूद बी।

Hindustan, 29.06.22

NAAC accredited grade 'B' Lohiya Nagar, Kankarbagh, Patna A constituent unit of Patliputra University, Patna