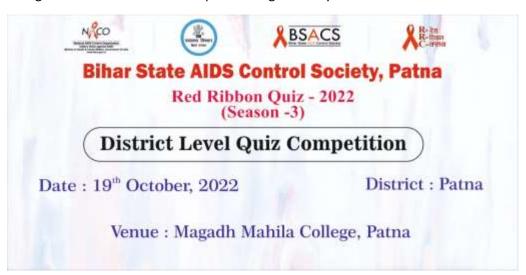

NAAC accredited grade 'B' Lohiya Nagar, Kankarbagh, Patna A constituent unit of Patliputra University, Patna

**Activity: Red Ribbon Club Quiz** 

Date: 19.10.22

#### Red Ribbon Club Quiz on 19.10.22

Sweta Kumari and Arya Anand of BA Part III (Hons) Pol Sc and English, respectively represented our college at District Level Quiz Competition organized by BSACS.

NAAC accredited grade 'B'
Lohiya Nagar, Kankarbagh, Patna
A constituent unit of Patliputra University, Patna