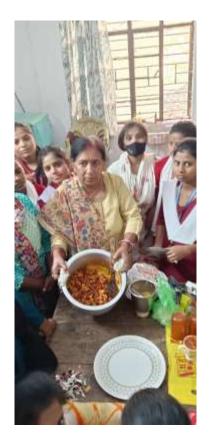

#### Activity: Skill Development program by Nehru Youth Centre, Patna

Date: 18.01.23

A skill development program was organized by Nehru Youth centre in which Mrs. Usha Tiwari, food processing expert guided our students on making, preservation and marketing of Pickles, papad, Jam, Jelly etc,