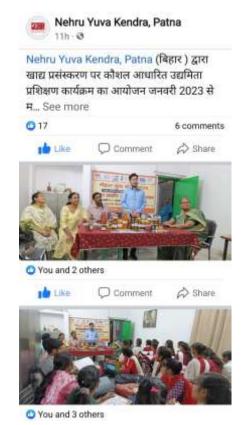

#### Activity: Skill Development program by Nehru Youth Centre, Patna

Date: 18.01.23

A skill development program was organized by Nehru Youth centre in which Mrs. Usha Tiwari, food processing expert guided our students on making, preservation and marketing of Pickles, papad, Jam, Jelly etc,