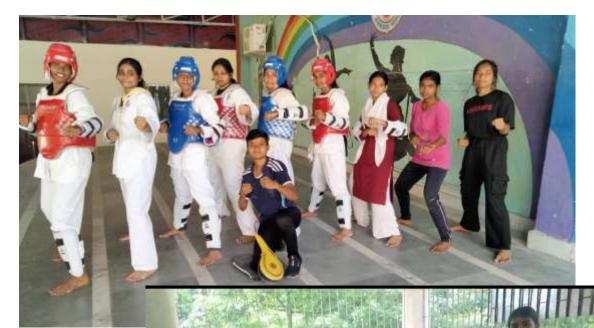

## PHYSICAL FITNESS

**Activity: Preparatory Taekwondo Training for Inter college sports** 

Date of notification: 15.09.23

GANGA DEVI MAHILA MAHAVIDYALAYA

NAAC accredited grade 'B'

Lohiya Nagar, Kankarbagh, Patna
A constituent unit of Patliputra University, Patna

#### ताईक्वांडो

सभी छात्राओं को सूचित किया जाता है कि इस कॉलेज— परिसर में ताईक्वांडो मार्शल—आर्ट का नियमित क्लास शुरू हो रहा है। जैसा कि आप सभी जानते हैं कि यह विश्वविद्यालय खेलों में शामिल है और इसे बिहार सरकार से मान्यता प्राप्त है। अतः बिहार सरकार द्वारा आयोजित खेलों में भी यह शामिल है।

रजिस्ट्रेशन फॉर्म डा० विधुवाला, संस्कृत-विभाग के पास उपलब्ध है। इच्छिक छात्राएँ <u>24 सितम्बर, 2022</u> को 10:30 बजे सुबह में महाविद्यालय मंच पर एकत्रित हो जायें।

मो0 न0 8294327210

7677144565

Maritala 21.9.22