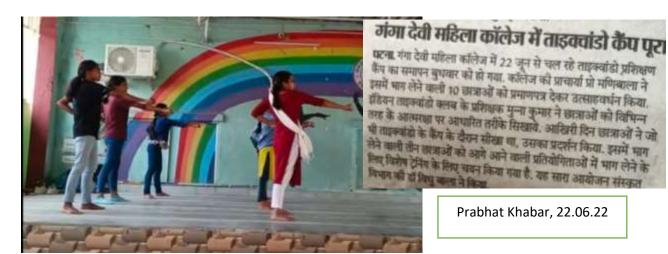

NAAC accredited grade 'B'
Lohiya Nagar, Kankarbagh, Patna
A constituent unit of Patliputra University, Patna

**Activity: Taekwondo Summer Training Camp** 

Date of Notification: 20.06.22

NAAC accredited grade 'B'
Lohiya Nagar, Kankarbagh, Patna
A constituent unit of Patliputra University, Patna

# गंगा देवी कॉलेज में ताड्क्वांडो शिविर का समापन

पटना। गमा देवी महिला डॉलेज में उद्ध्याको प्रशिक्षण द्वितर संपन्न हुआ। 22 से 29 जून तथा वले विश्वेर में इस काशाओं ने प्रशिक्षण दिखा। इसमें कॉबेश्ट प्रदर्शन करने वाली तीन छात्राओं को विशेष प्रशिक्षण के लिए चुना गया। इसमें सिम्मी कुमारी, अनीता नाज और ऋडिका नाज शामिल है। पटना ताइनवॉडी से के प्रशिक्षक मुन्ना कुमार ने बारीकियां बनाई। इस मीके पर संस्कृत विभाग की डॉ. बिचु बाला, डॉ. करहीन जहां समेत कई शिक्षिकाएं मीजूद बी।

Hindustan, 29.06.22

NAAC accredited grade 'B' Lohiya Nagar, Kankarbagh, Patna A constituent unit of Patliputra University, Patna