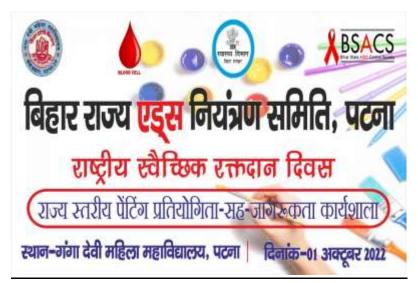

**Activity: BSACS Painting competition** 

Date: 01.10.22

01 अक्टूबर 2022 को राष्ट्रीय स्वैच्छिक रक्तदान दिवस पर राज्य स्तरीय पेंटिंग प्रतियोगिता का आयोजन गंगा देवी महिला कॉलेज में आयोजित है।

NAAC accredited grade 'B'
Lohiya Nagar, Kankarbagh, Patna
A constituent unit of Patliputra University, Patna