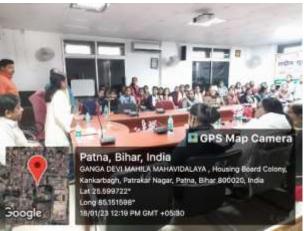

#### Activity: Skill Development program by Nehru Youth Centre, Patna

Date: 18.01.23

A skill development program was organized by Nehru Youth centre in which Mrs. Usha Tiwari, food processing expert guided our students on making, preservation and marketing of Pickles, papad, Jam, Jelly etc,