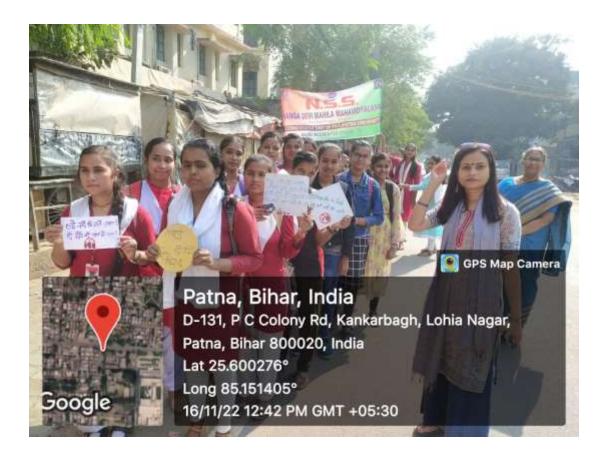

NAAC accredited grade 'B' Lohiya Nagar, Kankarbagh, Patna A constituent unit of Patliputra University, Patna

**Activity: De-addiction march** 

Date: 18.11.22

An outreach program by NSS unit of GDMM was conducted to spread awareness about **Deaddiction on 16.11.2022**.