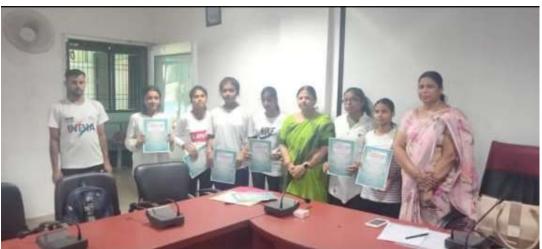

NAAC accredited grade 'B'
Lohiya Nagar, Kankarbagh, Patna
A constituent unit of Patliputra University, Patna

**Activity: Taekwondo Summer Training Camp** 

Date of Notification: 20.06.22

NAAC accredited grade 'B'
Lohiya Nagar, Kankarbagh, Patna
A constituent unit of Patliputra University, Patna

# गंगा देवी कॉलेज में ताड्क्वांडो शिविर का समापन

पटना। गमा देवी महिला डॉलेज में उद्ध्याको प्रशिक्षण द्वितर संपन्न हुआ। 22 से 29 जून तथा वले विश्वेर में इस काशाओं ने प्रशिक्षण दिखा। इसमें कॉबेश्ट प्रदर्शन करने वाली तीन छात्राओं को विशेष प्रशिक्षण के लिए चुना गया। इसमें सिम्मी कुमारी, अनीता नाज और ऋडिका नाज शामिल है। पटना ताइनवॉडी से के प्रशिक्षक मुन्ना कुमार ने बारीकियां बनाई। इस मीके पर संस्कृत विभाग की डॉ. बिचु बाला, डॉ. करहीन जहां समेत कई शिक्षिकाएं मीजूद बी।

Hindustan, 29.06.22

NAAC accredited grade 'B' Lohiya Nagar, Kankarbagh, Patna A constituent unit of Patliputra University, Patna