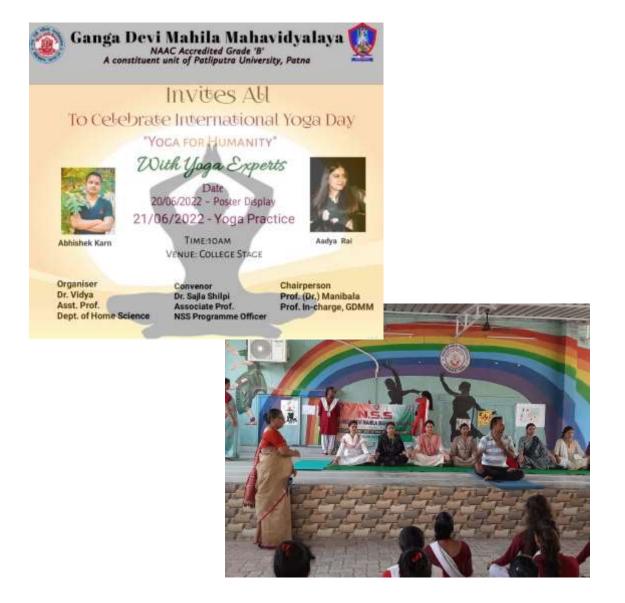

Activity: Yoga Day Date- 21/06/2022

Department of Home Science in collaboration with NSS organized a yoga camp in the campus to celebrate the International Yoga Day on 21st June'22.

GANGA DEVI MAHILA MAHAVIDYALAYA