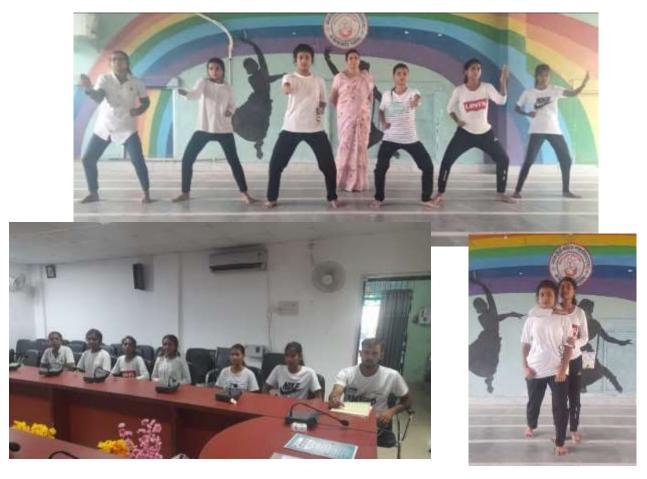

## PHYSICAL FITNESS

**Activity: Preparatory Taekwondo Training for Inter college sports** 

Date of notification: 15.09.23

GANGA DEVI MAHILA MAHAVIDYALAYA

NAAC accredited grade 'B'

Lohiya Nagar, Kankarbagh, Patna
A constituent unit of Patliputra University, Patna

KANKARBAGH, PATNA-20

NAAC accredited grade 'B' Lohiya Nagar, Kankarbagh, Patna A constituent unit of Patliputra University, Patna

**Activity: Taekwondo regular training** 

Date of notification: 21.09.22