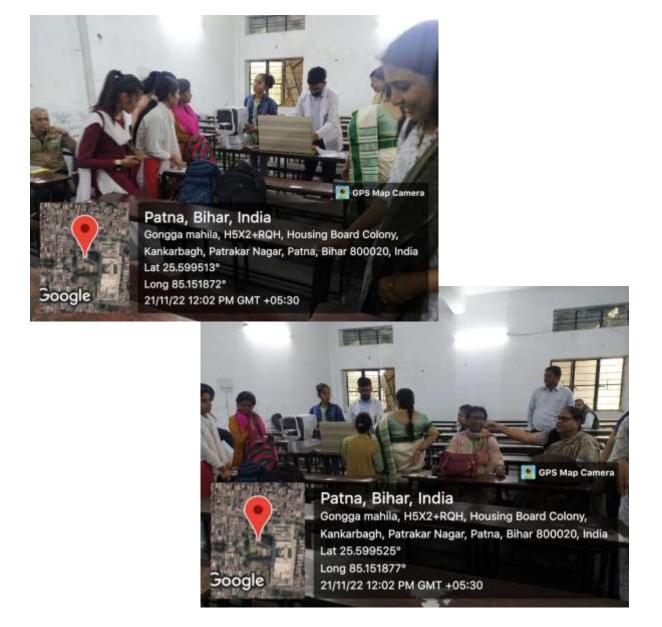

KANKARBAGH, PATNA-20

NAAC accredited grade 'B' Lohiya Nagar, Kankarbagh, Patna A constituent unit of Patliputra University, Patna

**Activity: Eye Check up** 

Date: 21.11.22

A free comprehensive **Eye Check Up** Camp was organized by **Sri Sai Lions Netralaya** on **21**<sup>st</sup> **Nov'22** in GDMM campus. Vision Test, Computerized Eye Check-Up, Refractive Error Correction, Cataract IOP test, Glaucoma checkup and other facilities were provided.