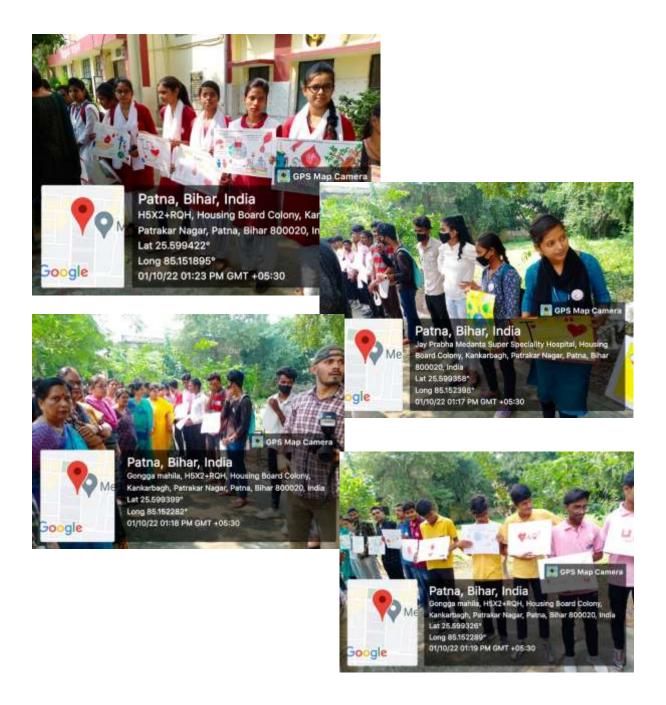

**Activity: BSACS Painting competition** 

Date: 01.10.22

01 अक्टूबर 2022 को राष्ट्रीय स्वैच्छिक रक्तदान दिवस पर राज्य स्तरीय पेंटिंग प्रतियोगिता का आयोजन गंगा देवी महिला कॉलेज में आयोजित है।

NAAC accredited grade 'B'
Lohiya Nagar, Kankarbagh, Patna
A constituent unit of Patliputra University, Patna