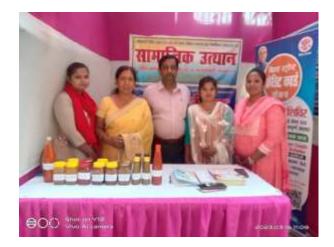

NAAC accredited grade 'B' Lohiya Nagar, Kankarbagh, Patna A constituent unit of Patliputra University, Patna

Activity: Food Stall set up

Date: 18/03/23

Students of GDMM set up a stall at the district Youth Festival organized by Nehru Yuva Kendra Sangathan at NIT Patna on **18.03.23**. Sri Vivek Thakur, Honourable MP and President of Parlimentary standing committee (Women, Children, Education, Youth and Sports) graced the occasion with his presence. Students of Home Sc dept displayed home-made pickles, spices etc at the stall.

#### Activity: Skill Development program by Nehru Youth Centre, Patna

Date: 18.01.23

A skill development program was organized by Nehru Youth centre in which Mrs. Usha Tiwari, food processing expert guided our students on making, preservation and marketing of Pickles, papad, Jam, Jelly etc,