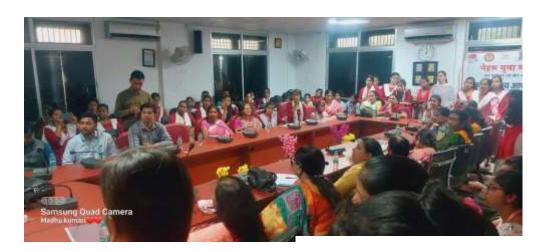

# SELF-EMPLOYMENT AND ENTREPRENEURIAL SKILLS

Activity: Workshop by Nehru Yuva Kendra

Date: 28.02.23

#### नेहरू युवा केन्द्र संगठन NEHRU YUVA KENDRA SANGATHAN

जिला युवा अधिकारी कार्यालय, घटना, विद्यार OFFICE OF DISTRICT YOU'TH OFFICER, Patria, BIHAR

स्वातकाम् वस्य १० स्टॉक्स भीत्र देश स्थाना स्वातकाम्

प्रचाक - 4324/नियमित कार्य=/2022-23/313

विनाब - 27.02 2023

सेवा में.

गंगा देवी बहिला कॉलेज.

कंकरबाग, पटना, बिहार।

विषय- दिगांक- 28.02.2023 को स्थानीय थीम आधारित कार्यशाना कार्यक्रम को आपके प्रतिक्रित सम्यान मे आयोजन करने की स्वीकृति के संबंध में।

उपरोक्त विषयक मादर बनाना चाहेंगे कि नेहर दुवा वेंद्र पटना, दुवा कार्यक्रम एवं सेन मजानय, भारत धरकार के द्वारा स्थानीय श्रीम आधारित कार्वजाना वार्वक्रम का आयोजन दिनाय- 28.02.2023 की किया जाना प्रस्ताचित है। इस प्रशिक्षण कर्यक्रम में 50 कुंग-कुंगी भाग सेंगे। इस कार्यक्रम का उद्देश्य है कि चुवाओं की उसक दैनिक जीवन की चुनीतियों को बेहतर तरीके से नियरते के निए सक्षम वगाना। बार्यक्रम एवं सब वा विवरण निम्न है

स्थान- गंगा देवी महिला कॉलेज, कंकरबान, पटना

fertis- 28.02.2023

ममय- 11:00 बने पुर्वाहन

विचय- अमृत काल में युवा: बीवन कौशन एवं वैज्ञानिक स्थापा का गहत्व (Youth in Amrit Kaal Importance of Life Skills and Scientific Temperament)

क्योंकि 28.02.2023 को राष्ट्रीय विज्ञान दिवस के रूप में भी मरावा जाता है इसलिए उपरोक्त विषय इस परिपेक्ष्य से उपयुक्त है। कार्यक्रम आयोजन हेनु संभागार जिसमें प्रेजेटेशन हेनु बोजेक्टर की मुविधा उपलब्ध हो की आवश्यकता है।

अनः, महोदया में माधर अनुरोध है कि इस कार्यशाना कार्यक्रम के आयोजन की स्थीकृति देते हुए उस कार्यक्रम में जिलिए अतिथि की रूप में उपस्थित हो बुवाओं को मार्यटर्शन देने की घहनी क्या करेंगे।

किना पूर्वा अधिकारी