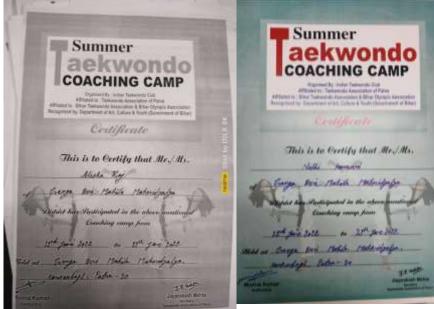

NAAC accredited grade 'B'
Lohiya Nagar, Kankarbagh, Patna
A constituent unit of Patliputra University, Patna

**Activity: Taekwondo Summer Training Camp** 

Date of Notification: 20.06.22

NAAC accredited grade 'B'
Lohiya Nagar, Kankarbagh, Patna
A constituent unit of Patliputra University, Patna

# गंगा देवी कॉलेज में ताड्क्वांडो शिविर का समापन

पटना। गमा देवी महिला डॉलेज में उद्ध्याको प्रशिक्षण द्वितर संपन्न हुआ। 22 से 29 जून तथा वले विश्वेर में इस काशाओं ने प्रशिक्षण दिखा। इसमें कॉबेश्ट प्रदर्शन करने वाली तीन छात्राओं को विशेष प्रशिक्षण के लिए चुना गया। इसमें सिम्मी कुमारी, अनीता नाज और ऋडिका नाज शामिल है। पटना ताइनवॉडी से के प्रशिक्षक मुन्ना कुमार ने बारीकियां बनाई। इस मीके पर संस्कृत विभाग की डॉ. बिचु बाला, डॉ. करहीन जहां समेत कई शिक्षिकाएं मीजूद बी।

Hindustan, 29.06.22

NAAC accredited grade 'B' Lohiya Nagar, Kankarbagh, Patna A constituent unit of Patliputra University, Patna