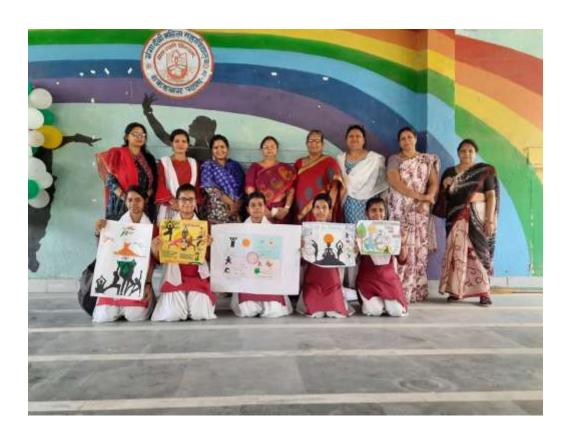

**Activity: BSACS Painting competition** 

Date: 01.10.22

01 अक्टूबर 2022 को राष्ट्रीय स्वैच्छिक रक्तदान दिवस पर राज्य स्तरीय पेंटिंग प्रतियोगिता का आयोजन गंगा देवी महिला कॉलेज में आयोजित है।

NAAC accredited grade 'B'
Lohiya Nagar, Kankarbagh, Patna
A constituent unit of Patliputra University, Patna