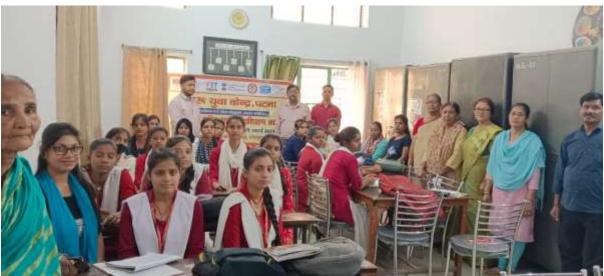

# SELF-EMPLOYMENT AND ENTREPRENEURIAL SKILLS

Activity: Workshop by Nehru Yuva Kendra

Date: 28.02.23

उपरोक्त विषयक मादर बनाना चाहेंगे कि नेहर दुवा वेंद्र पटना, दुवा कार्यक्रम एवं सेन मजानय, भारत धरकार के द्वारा स्थानीय श्रीम आधारित कार्वजाना वार्वक्रम का आयोजन दिनाय- 28.02.2023 की किया जाना प्रस्ताचित है। इस प्रशिक्षण कर्यक्रम में 50 कुंग-कुंगी भाग सेंगे। इस कार्यक्रम का उद्देश्य है कि चुवाओं की उसक दैनिक जीवन की चुनीतियों को बेहतर तरीके से नियरते के निए सक्षम वगाना। बार्यक्रम एवं सब वा विवरण निम्न है

स्थान- गंगा देवी महिला कॉलेज, कंकरबान, पटना

fertis- 28.02.2023

ममय- 11:00 बने पुर्वाहन

विचय- अमृत काल में युवा: बीवन कौशन एवं वैज्ञानिक स्थापा का गहत्व (Youth in Amrit Kaal Importance of Life Skills and Scientific Temperament)