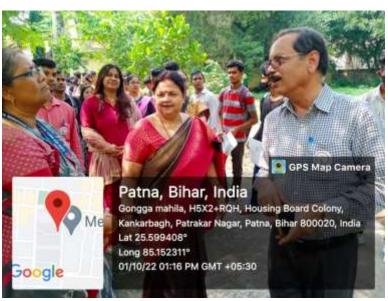

**Activity: BSACS Painting competition** 

Date: 01.10.22

01 अक्टूबर 2022 को राष्ट्रीय स्वैच्छिक रक्तदान दिवस पर राज्य स्तरीय पेंटिंग प्रतियोगिता का आयोजन गंगा देवी महिला कॉलेज में आयोजित है।

NAAC accredited grade 'B'
Lohiya Nagar, Kankarbagh, Patna
A constituent unit of Patliputra University, Patna