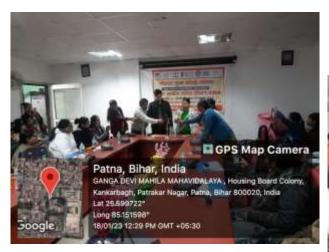

#### Activity: Skill Development program by Nehru Youth Centre, Patna

Date: 18.01.23

A skill development program was organized by Nehru Youth centre in which Mrs. Usha Tiwari, food processing expert guided our students on making, preservation and marketing of Pickles, papad, Jam, Jelly etc,