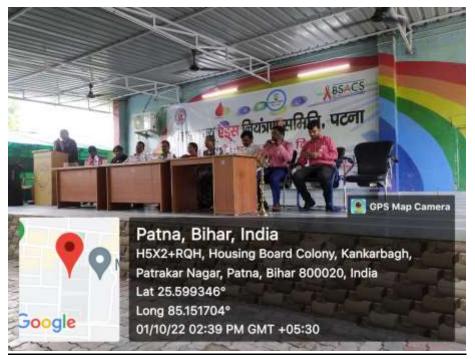

**Activity: BSACS Painting competition** 

Date: 01.10.22

01 अक्टूबर 2022 को राष्ट्रीय स्वैच्छिक रक्तदान दिवस पर राज्य स्तरीय पेंटिंग प्रतियोगिता का आयोजन गंगा देवी महिला कॉलेज में आयोजित है।

NAAC accredited grade 'B'
Lohiya Nagar, Kankarbagh, Patna
A constituent unit of Patliputra University, Patna