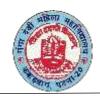

**Activity: BSACS Painting competition** 

Date: 01.10.22

01 अक्टूबर 2022 को राष्ट्रीय स्वैच्छिक रक्तदान दिवस पर राज्य स्तरीय पेंटिंग प्रतियोगिता का आयोजन गंगा देवी महिला कॉलेज में आयोजित है।

NAAC accredited grade 'B'
Lohiya Nagar, Kankarbagh, Patna
A constituent unit of Patliputra University, Patna