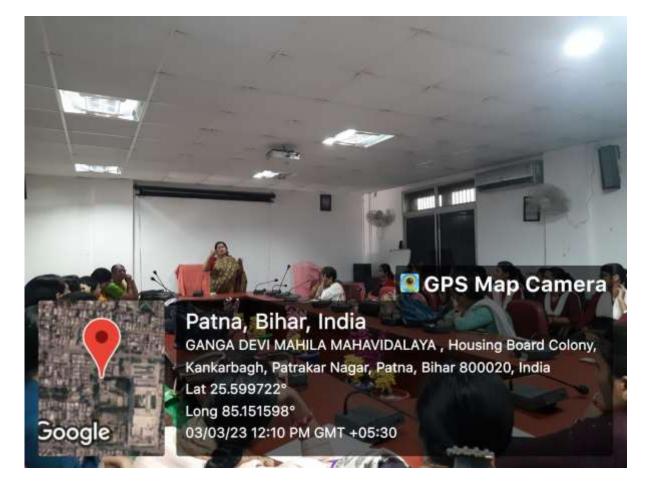

#### **Activity: National Science Day**

#### Date: 28.02.23

**National Science day** was celebrated on **28.02.2023** to commemorate the discovery of Raman Effect, which led Sir C V Raman to win Nobel Prize. In GDMM, Students enthusiastically participated in poster making competition and skillfully presented models and chart prepared by them on the theme of this year "Global Science for Global Well-being" in the exhibition.