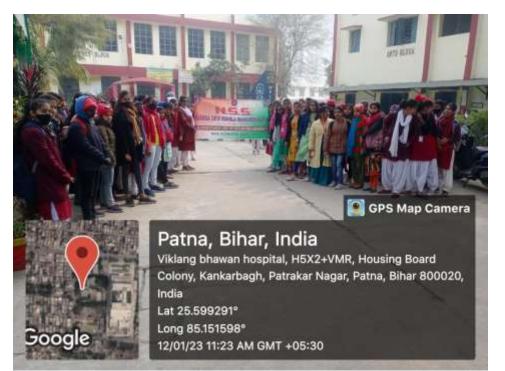

#### **Activity: Youth Day Celebration**

#### Date: 12.01.23

NSS wing of GDMM carried out a march in the neighbourhood to create awareness about rights and duties of a youth towards the country.

MAHILA MAHAVIDYALAYA GI KANKARBAGH, PATNA-20

NAAC accredited grade 'B' Lohiya Nagar, Kankarbagh, Patna A constituent unit of Patliputra University, Patna