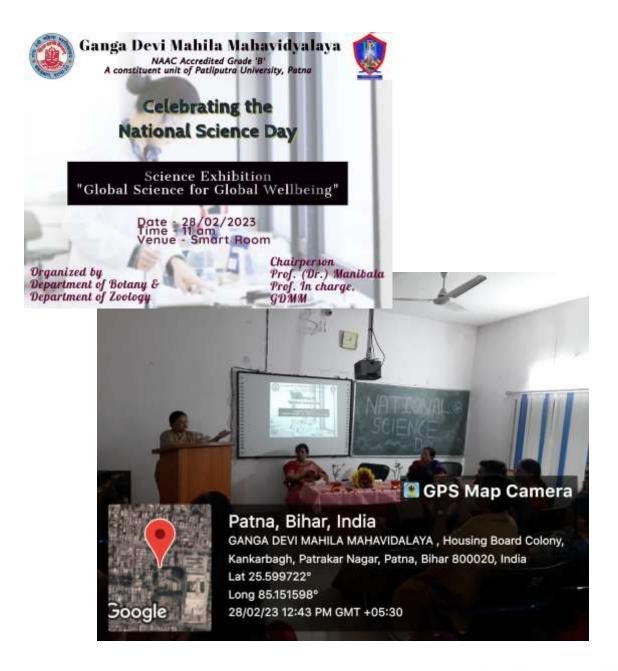

#### **Activity: National Science Day**

#### Date: 28.02.23

**National Science day** was celebrated on **28.02.2023** to commemorate the discovery of Raman Effect, which led Sir C V Raman to win Nobel Prize. In GDMM, Students enthusiastically participated in poster making competition and skillfully presented models and chart prepared by them on the theme of this year "Global Science for Global Well-being" in the exhibition.