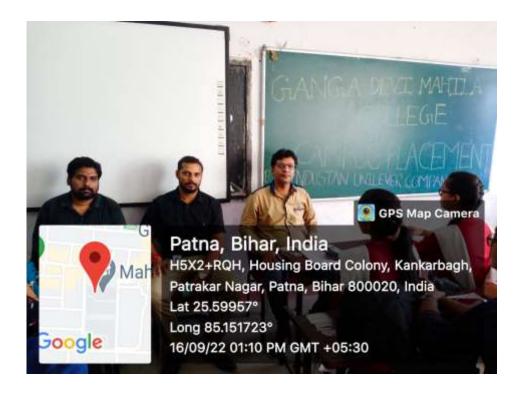

------------------------|
| Time              | <ul> <li>12:00 Noon onwards.</li> </ul>                                                 |
| Designation       | <ul> <li>Sales Executive.</li> </ul>                                                    |
| Job Location      | <ul> <li>Patna, Bihar.</li> </ul>                                                       |
| Salary            | - 15,000/- (Approx).                                                                    |
| Eligibility       | - U.G. 1 <sup>st</sup> , 2 <sup>nd</sup> , 3 <sup>rd</sup> Year students of any stream. |

Document - 1. Updated Resume.

- 2. Passport size Photograph.
- 3. College Id or receipt.
- 4. Aadhar card.

Prof. Mani Bala Principal cum Director Placement Cell

MAHILA MAHAVIDYALAYA KANKARBAGH, PATNA-20









MAHILA MAHAVIDYALAYA GA KANKARBAGH, PATNA-20



| -                | Nome