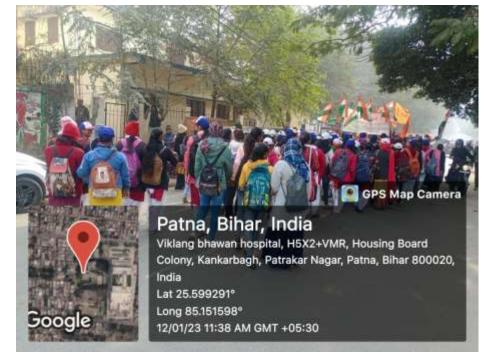

#### **Activity: Youth Day Celebration**

#### Date: 12.01.23

NSS wing of GDMM carried out a march in the neighbourhood to create awareness about rights and duties of a youth towards the country.

MAHILA MAHAVIDYALAYA GI KANKARBAGH, PATNA-20

NAAC accredited grade 'B' Lohiya Nagar, Kankarbagh, Patna A constituent unit of Patliputra University, Patna