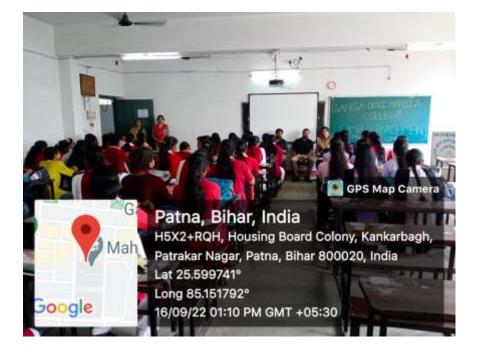

--------------------------|
| Time              | <ul> <li>12:00 Noon onwards.</li> </ul>                                                 |
| Designation       | <ul> <li>Sales Executive.</li> </ul>                                                    |
| Job Location      | <ul> <li>Patna, Bihar.</li> </ul>                                                       |
| Salary            | - 15,000/- (Approx).                                                                    |
| Eligibility       | - U.G. 1 <sup>st</sup> , 2 <sup>nd</sup> , 3 <sup>rd</sup> Year students of any stream. |

Document - 1. Updated Resume.

- 2. Passport size Photograph.
- 3. College Id or receipt.
- 4. Aadhar card.

Prof. Mani Bala Principal cum Director Placement Cell

MAHILA MAHAVIDYALAYA KANKARBAGH, PATNA-20









MAHILA MAHAVIDYALAYA GA KANKARBAGH, PATNA-20



| -                | Nome