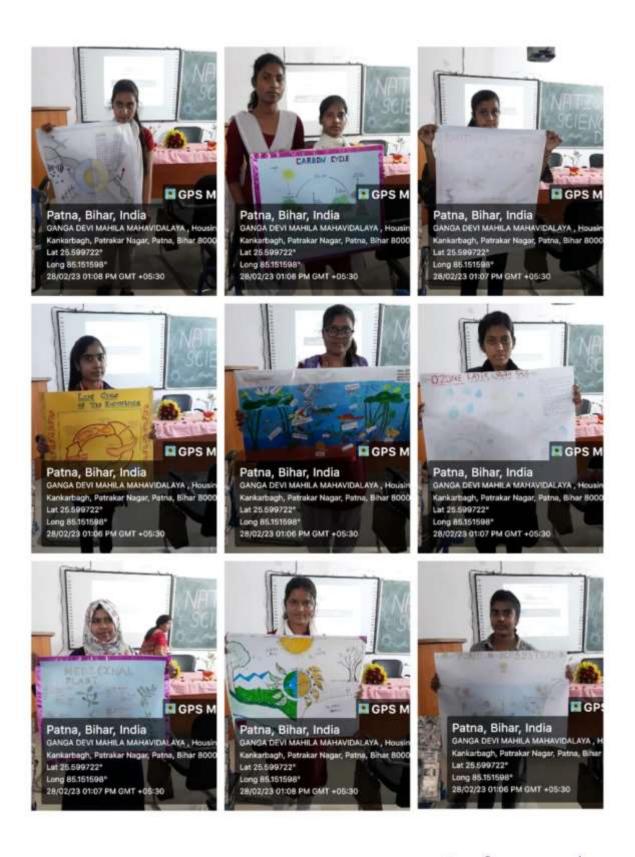

#### **Activity: National Science Day**

#### Date: 28.02.23

**National Science day** was celebrated on **28.02.2023** to commemorate the discovery of Raman Effect, which led Sir C V Raman to win Nobel Prize. In GDMM, Students enthusiastically participated in poster making competition and skillfully presented models and chart prepared by them on the theme of this year "Global Science for Global Well-being" in the exhibition.