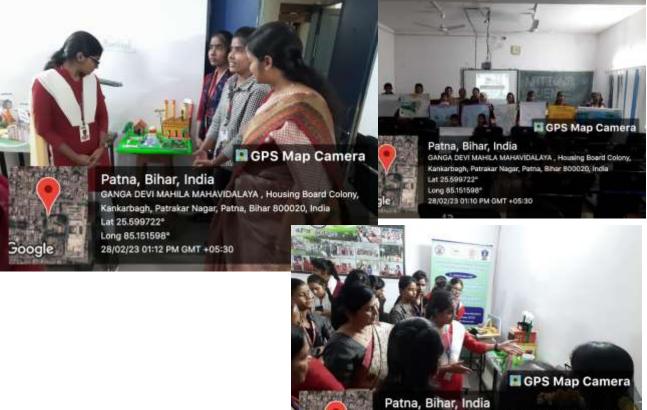

#### **Activity: National Science Day**

#### Date: 28.02.23

**National Science day** was celebrated on **28.02.2023** to commemorate the discovery of Raman Effect, which led Sir C V Raman to win Nobel Prize. In GDMM, Students enthusiastically participated in poster making competition and skillfully presented models and chart prepared by them on the theme of this year "Global Science for Global Well-being" in the exhibition.