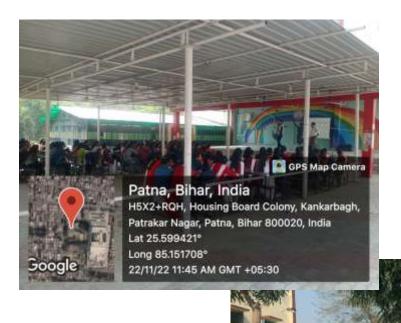

### Sunstone's Career Catalyst Program on 23.12.2022

A career focused training intervention was organized at GDMM college campus.

A 2-day session on safety ride was organized by Honda group on 22<sup>nd</sup> and 23<sup>rd</sup> Nov'22. The team through presentation explained the importance of safety gears and measures like helmet and seat belts. They also provided hands on experience to safety ride on 2 wheelers.

A one week training program imperative for enhancement of essential lifeskills, soft skills, Communication skills, Presentation skills and Interview skills was organized for students in collaboration with Nandi Foundation's Mahindra pride Classrooms in October and December'22