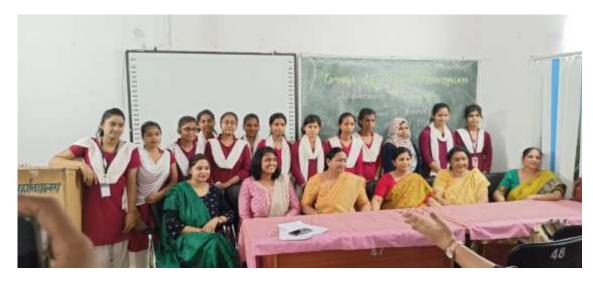

#### **Women Safety Awareness Program**

A Women safety awareness program was organized by NSS of GDMM. Dr Urvashi Gautam of History dept shared useful information on the topic. She talked about women rights, girl child protection, importance of financial independence and Women helplines. The Principal, Prof. Manibala highlighted that college runs free self-defence training for its students.

Prem Youth Foundation, a No-profit registered autonomous constitutional organization under GOI, linked the students through a webinar to create awareness on the topic. Sri Aman Kmar and Sri Prem Kumar of Prem Youth Foundation were connected virtually.