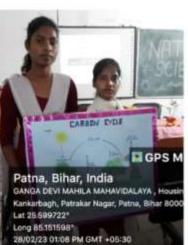

#### **National Science Day**

**National Science day** was celebrated on **28.02.2023** to commemorate the discovery of Raman Effect, which led Sir C V Raman to win Nobel Prize. In GDMM, Students enthusiastically participated in poster making competition and skillfully presented models and chart prepared by them on the theme of this year "Global Science for Global Well-being" in the exhibition.