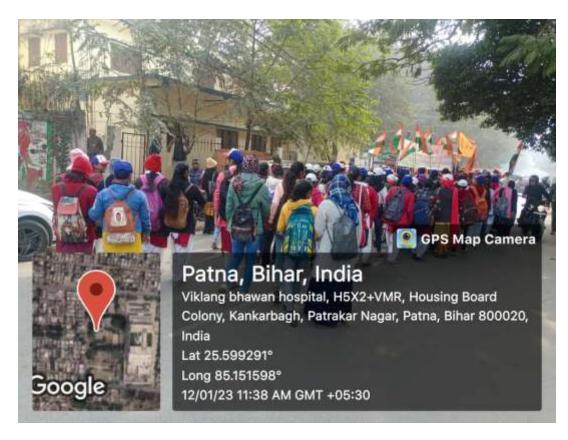

#### **Youth Day Celebration on 12.01.23**

NSS wing of GDMM carried out a march in the neighbourhood to create awareness about rights and duties of a youth towards the country.