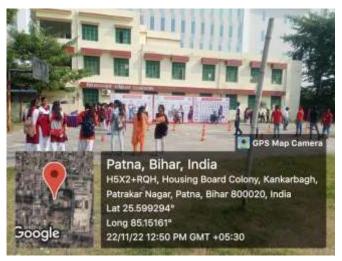

### Sunstone's Career Catalyst Program on 23.12.2022

A career focused training intervention was organized at GDMM college campus.

A 2-day session on safety ride was organized by Honda group on 22<sup>nd</sup> and 23<sup>rd</sup> Nov'22. The team through presentation explained the importance of safety gears and measures like helmet and seat belts. They also provided hands on experience to safety ride on 2 wheelers.

A one week training program imperative for enhancement of essential lifeskills, soft skills, Communication skills, Presentation skills and Interview skills was organized for students in collaboration with Nandi Foundation's Mahindra pride Classrooms in October and December'22