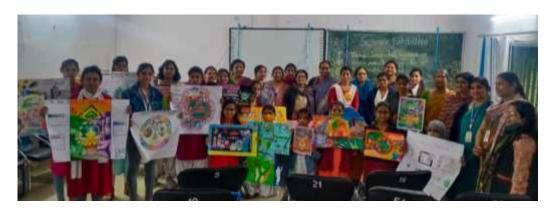

#### **National Science Day**

**National Science day** was celebrated on **28.02.2023** to commemorate the discovery of Raman Effect, which led Sir C V Raman to win Nobel Prize. In GDMM, Students enthusiastically participated in poster making competition and skillfully presented models and chart prepared by them on the theme of this year "Global Science for Global Well-being" in the exhibition.