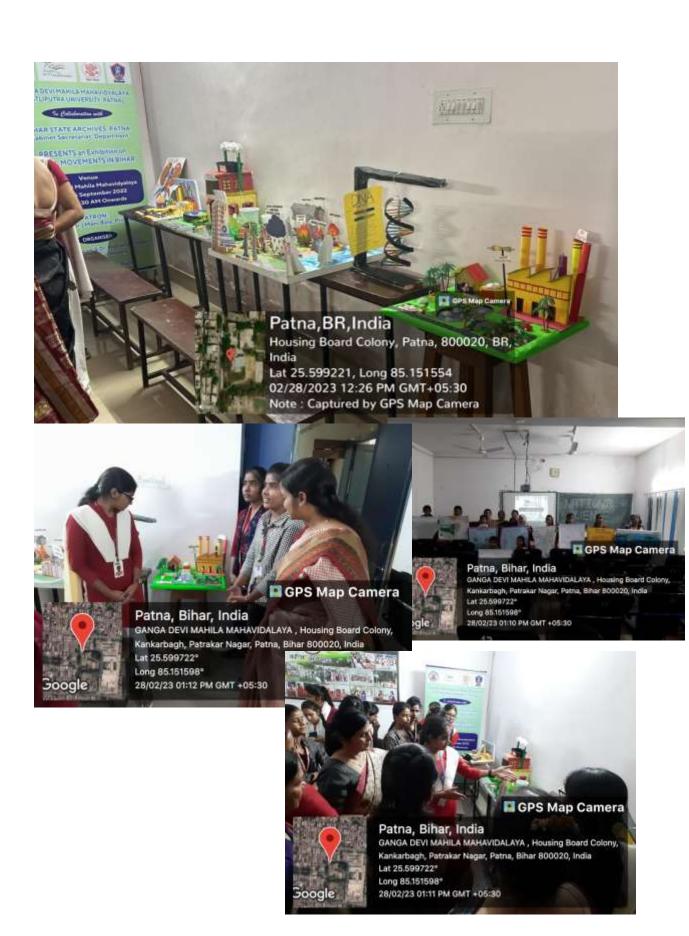

#### **National Science Day**

**National Science day** was celebrated on **28.02.2023** to commemorate the discovery of Raman Effect, which led Sir C V Raman to win Nobel Prize. In GDMM, Students enthusiastically participated in poster making competition and skillfully presented models and chart prepared by them on the theme of this year "Global Science for Global Well-being" in the exhibition.