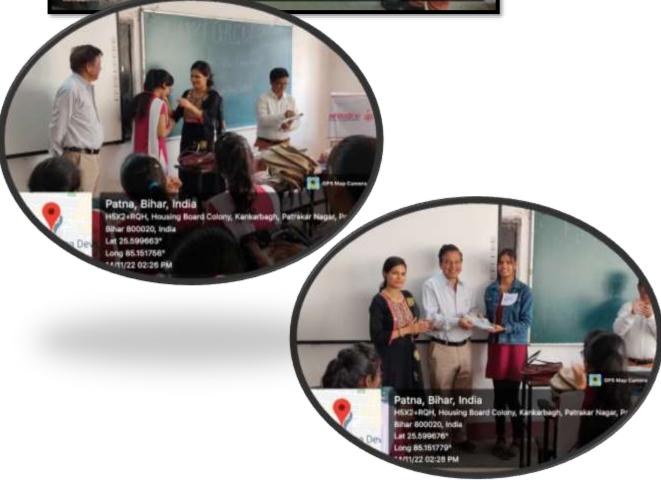

A one week training program imperative for enhancement of essential lifeskills, soft skills, Communication skills, Presentation skills and Interview skills was organized for students in collaboration with Nandi Foundation's Mahindra pride Classrooms in October and December'22

## Nandi Foundation's Mahindra Pride Classrooms

A training programme imperative for enhancement of essential life skills, soft skills, communication skills, presentation skills and interview skills will be organized for students.. Trainers will be deployed by Mahindra pride classroom.