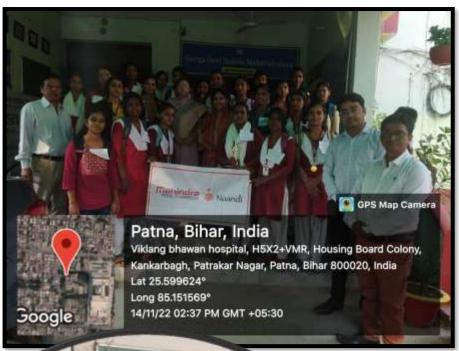

A one week training program imperative for enhancement of essential lifeskills, soft skills, Communication skills, Presentation skills and Interview skills was organized for students in collaboration with Nandi Foundation's Mahindra pride Classrooms in October and December'22

## Nandi Foundation's Mahindra Pride Classrooms

A training programme imperative for enhancement of essential life skills, soft skills, communication skills, presentation skills and interview skills will be organized for students.. Trainers will be deployed by Mahindra pride classroom.