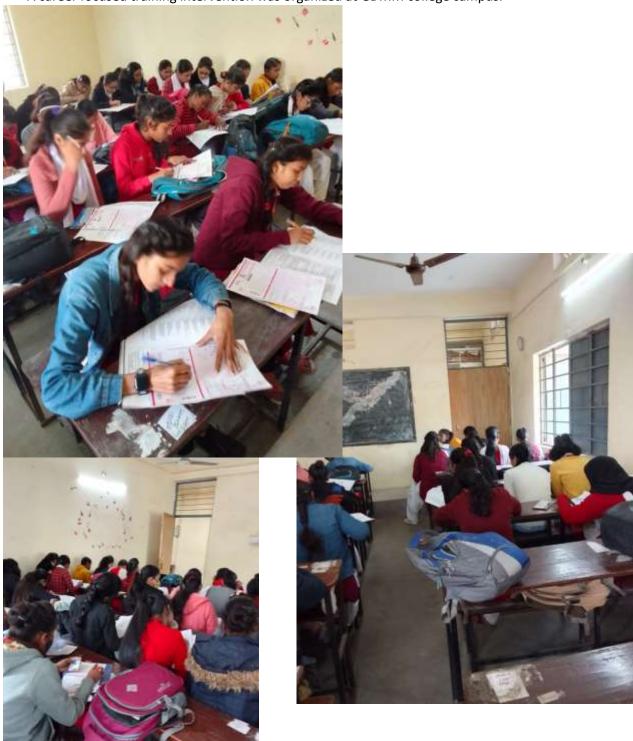

### Sunstone's Career Catalyst Program on 23.12.2022

A career focused training intervention was organized at GDMM college campus.

A 2-day session on safety ride was organized by Honda group on 22<sup>nd</sup> and 23<sup>rd</sup> Nov'22. The team through presentation explained the importance of safety gears and measures like helmet and seat belts. They also provided hands on experience to safety ride on 2 wheelers.

A one week training program imperative for enhancement of essential lifeskills, soft skills, Communication skills, Presentation skills and Interview skills was organized for students in collaboration with Nandi Foundation's Mahindra pride Classrooms in October and December'22