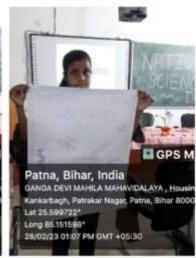

#### **National Science Day**

**National Science day** was celebrated on **28.02.2023** to commemorate the discovery of Raman Effect, which led Sir C V Raman to win Nobel Prize. In GDMM, Students enthusiastically participated in poster making competition and skillfully presented models and chart prepared by them on the theme of this year "Global Science for Global Well-being" in the exhibition.