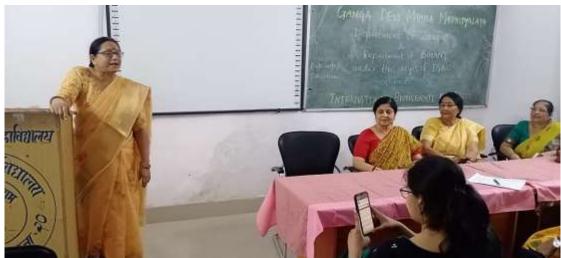

#### **Women Safety Awareness Program**

A Women safety awareness program was organized by NSS of GDMM. Dr Urvashi Gautam of History dept shared useful information on the topic. She talked about women rights, girl child protection, importance of financial independence and Women helplines. The Principal, Prof. Manibala highlighted that college runs free self-defence training for its students.

Prem Youth Foundation, a No-profit registered autonomous constitutional organization under GOI, linked the students through a webinar to create awareness on the topic. Sri Aman Kmar and Sri Prem Kumar of Prem Youth Foundation were connected virtually.