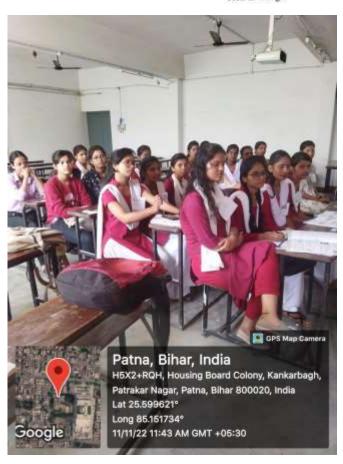

### Sunstone's Career Catalyst Program on 23.12.2022

A career focused training intervention was organized at GDMM college campus.

A 2-day session on safety ride was organized by Honda group on 22<sup>nd</sup> and 23<sup>rd</sup> Nov'22. The team through presentation explained the importance of safety gears and measures like helmet and seat belts. They also provided hands on experience to safety ride on 2 wheelers.

A one week training program imperative for enhancement of essential lifeskills, soft skills, Communication skills, Presentation skills and Interview skills was organized for students in collaboration with Nandi Foundation's Mahindra pride Classrooms in October and December'22