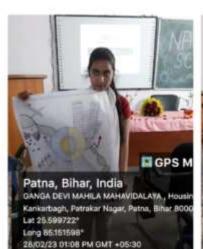

#### **National Science Day**

**National Science day** was celebrated on **28.02.2023** to commemorate the discovery of Raman Effect, which led Sir C V Raman to win Nobel Prize. In GDMM, Students enthusiastically participated in poster making competition and skillfully presented models and chart prepared by them on the theme of this year "Global Science for Global Well-being" in the exhibition.