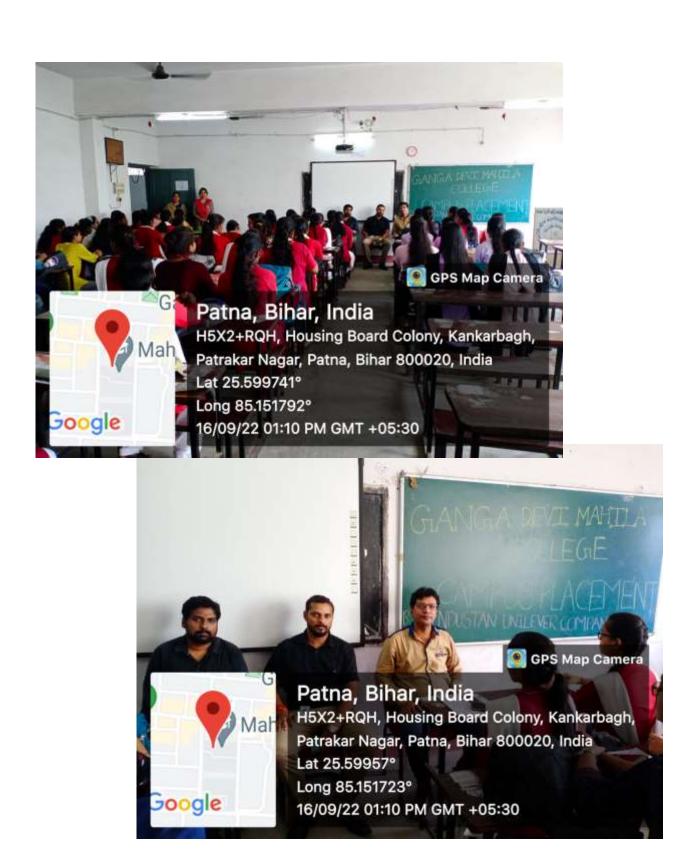

## On Campus Placement Drive

## by Hindustan Unilever Ltd.

Date of Interview

-16.09.2022

Time

12:00 Noon onwards.

Designation

Sales Executive.

Job Location Salary

Patna, Bihar.

Eligibility

15,000/- (Approx).
U.G. 1<sup>st</sup>, 2<sup>nd</sup>, 3<sup>rd</sup> Year students of any stream.