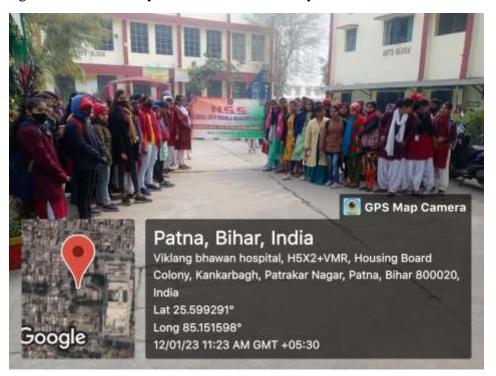

#### **Youth Day Celebration on 12.01.23**

NSS wing of GDMM carried out a march in the neighbourhood to create awareness about rights and duties of a youth towards the country.