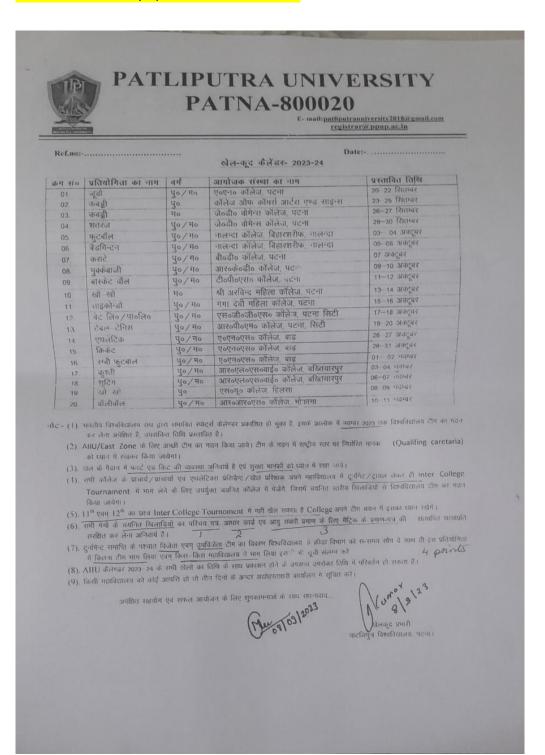

#### **GANGA DEVI MAHILA MAHAVIDYALAYA**

NAAC accredited grade 'B' Lohiya Nagar, Kankarbagh, Patna

Notice of University Sports Calender 2023-2

NAAC accredited grade 'B' Lohiya Nagar, Kankarbagh, Patna A constituent unit of Patliputra University, Patna

#### **Notice of Foundation Day Celebration-2023**

खावरयक सूचना स्थापना दिवस समारोह '2023

सभी शिक्षक । शिक्षिकाकों एवं हात्राखों को सूचित किया जाता है कि दिनांक ०७ दिसम्बर २०२३ को महाविद्यालक का स्कापना निवस समारोह खाकोबित किया जाहका । इस उपवसर पर हात्राखों के लिए लीक्जीत एवं सीव नृत्य प्रतिशोधिता का आजोजन क्रिया जाह्जा । दिनांक १६ १२ २०२३ को सर्वकृष्ट १३ सोक्जीत (खादिकाम ५) एवं लोकनृत्य (खादिकाम १ द्यात्राएं) समूहें का न्यान स्कापना दिवस पर प्रदर्धन के लिए क्रिया जाह्जा