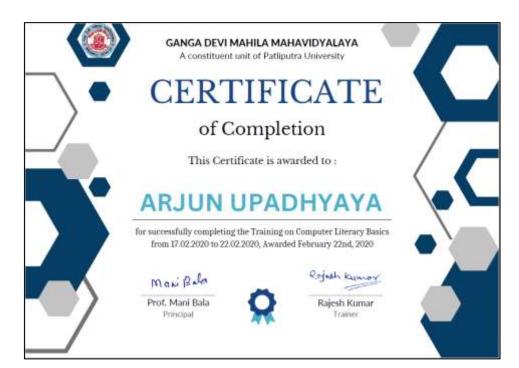

### Teaching 2022-23

IQAC Co-ordinato GDM Mahavidyalay a Kankarbagh, Patna-20

GANGA DE MAHRIA MAHAVIJYALAYA KANKARBAGH, PATNA-20

NAAC accredited grade 'B' Lohiya Nagar, Kankarbagh, Patna A constituent unit of Patliputra University, Patna