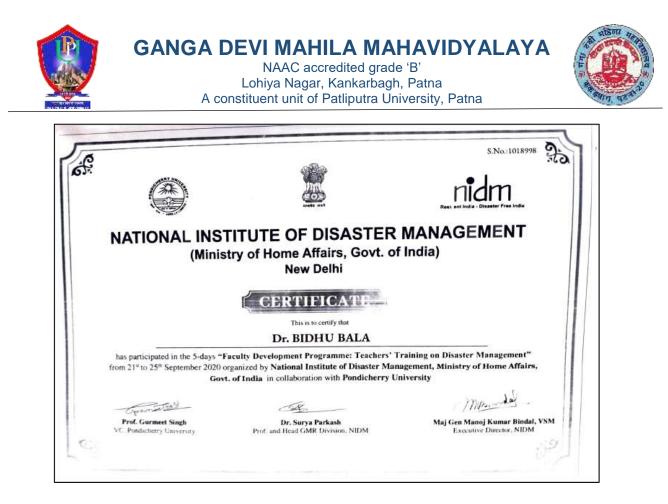

! MARRIA MALAVICIYALAYA KANKARBAGH, PATNA-20





| Certifi         | icate of Partic        | ipation                 |
|-----------------|------------------------|-------------------------|
| 1 1             | This is to certify the | a Nj                    |
|                 | r: BIDHU BALA          | Inutra University Patna |
| as participated |                        | T BL OF                 |
|                 | mplementation of       | A MARINE SALES          |
|                 | to 28th August 2020.   | Iniversity, Bengaluri   |
|                 | . ():                  |                         |
|                 | Prof. Venugopal K R    |                         |

IOAC Co-ordinator GDM Mahavidyalay a Kankarbagh, Patna-20

GANGA DE MAHRA NAHAVIJYALAYA KANKARBAGH, PATNA-20



IQAC Co-ordinator GDM Mahavidyalay a Kankarbagh, Patna-20

GADEJ MAHILA MAHAVUTYALAYA GAN KANKARBAGH, PATNA-20



NAAC accredited grade 'B' Lohiya Nagar, Kankarbagh, Patna A constituent unit of Patliputra University, Patna



### Teaching 2019-20

| E CALLER CALLER                                                                                                                                                                                                                                              |
|--------------------------------------------------------------------------------------------------------------------------------------------------------------------------------------------------------------------------------------------------------------|
| पंजीकरण सं./ Regn. No २.5