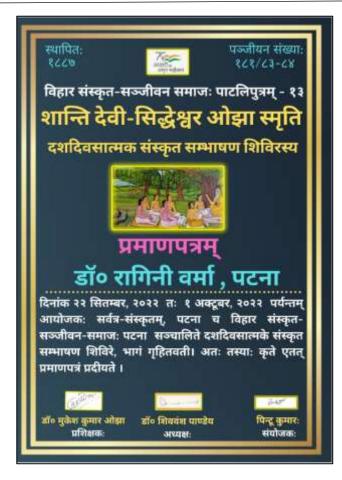

hi 110068

UGC-Approved Short-Term Professional Development Programme

Under Pandit Madan Mohan Malaviya National Mission on Teachers and Teaching

This is to certify that

#### VIDYA

Ganga Devi Mahila Mahavidyalaya

participated in and successfully completed the

Professional Development Programme on 'Implementation of NEP-2020 for University and College Teachers'

> held from 09-17 September, 2022 and obtained 90%

and obtained 90%

Prof. Santosh Panda Director, STRIDE & Coordinator of NEP-PDP Committee, Indira Gandhi National Open University

Rajenton P. Jab

Prot. Rajendra Prasad Das Pro-Vice Chancellor & Chair of NEP-PDP Committee, Indira Gandhi National Open University

IOAC Co-ordinator GDM Mahavidyalay Kankarbagh, Patna-20

GA DE MAHLA MAHAVILIYALAYA GAN KANKARBAGH, PATNA-20









IOAC Co-ordinator GDM Mahavidyalay Kankarbagh, Patna-20

GA DE MAHELA MAHAVIJYALAYA GAN KANKARBAGH, PATNA-20





IOAC Co-ordinator GDM Mahavidyalay Kankarbagh, Patna-20

D.J MAHELA MAHAVILIYALAYA GA KANKARBAGH, PATNA-20



NAAC accredited grade 'B' Lohiya Nagar, Kankarbagh, Patna A constituent unit of Patliputra University, Patna







Prof. Ram Nath Jha

Director

Place: New Delhi Date: 6th September 2022

# UNIVERSITY GRANTS COMMISSION HUMAN RESOURCE DEVELOPMENT CENTER (HRDC)



### JAWAHARLAL NEHRU UNIVERSITY

Online Workshop on the occasion of "Shikshak Parv (5-9 September 2022)"

This is to certify that Khushboo, Assistant Professor

Hindi department, GDMM

has participated in the Online Workshop on the occasion of "Shikshak Parv" on the topic topic "NEP 2020: Changing Role of T