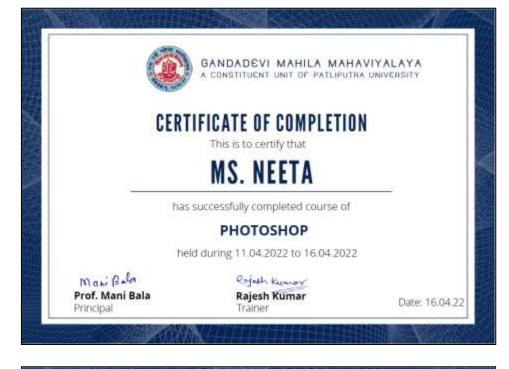

### Teaching 2022-23

IQAC Co-ordinato GDM Mahavidyalay a Kankarbagh, Patna-20

GANGA DE MAHRIA MAHAVIJYALAYA KANKARBAGH, PATNA-20

NAAC accredited grade 'B' Lohiya Nagar, Kankarbagh, Patna A constituent unit of Patliputra University, Patna