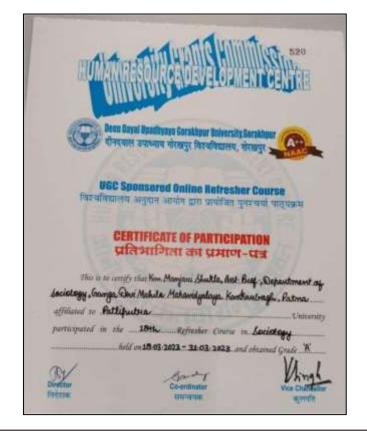

attended by teaching staff     | 22-23       |
| 2022-23 | E-copy of the certificates of the program attended by non-teaching staff | No training |
| 2021-22 | E-copy of the certificates of the program attended by non-teaching staff | 24-33       |
| 2020-21 | E-copy of the certificates of the program attended by non-teaching staff | 34-38       |
| 2019-20 | E-copy of the certificates of the program attended by non-teaching staff | 39-43       |
| 2018-19 | E-copy of the certificates of the program attended by non-teaching staff | 44-48       |

C IOAC Co-ordinato GDM Mahavidyalaya Kankarbagh, Patna-20

GANGA DE MAHRA MAHAVIJYALAYA KANKARBAGH, PATNA-20



NAAC accredited grade 'B' Lohiya Nagar, Kankarbagh, Patna A constituent unit of Patliputra University, Patna



### Teaching 2022-23





IQAC Co-ordinato GDM Mahavidyalay a Kankarbagh, Patna-20

GANGA DE MAHRIA MAHAVIJYALAYA KANKARBAGH, PATNA-20



NAAC accredited grade 'B' Lohiya Nagar, Kankarbagh, Patna A constituent unit of Patliputra University, Patna



| Internarias                                                                       | INDIRA GANDHI NATIONAL<br>Staff Training and Research Institut<br>New Delhi 110 | e of Distance Education                                                                                                     |
|-----------------------------------------------------------------------------------|---------------------------------------------------------------------------------|---------------------------------------------------------------------------------------------------------------