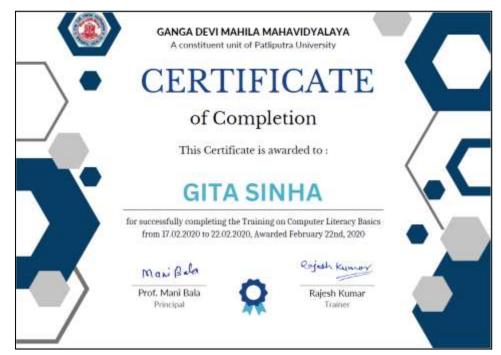

### Teaching 2022-23

IQAC Co-ordinato GDM Mahavidyalay a Kankarbagh, Patna-20

GANGA DE MAHRIA MAHAVIJYALAYA KANKARBAGH, PATNA-20

NAAC accredited grade 'B' Lohiya Nagar, Kankarbagh, Patna A constituent unit of Patliputra University, Patna