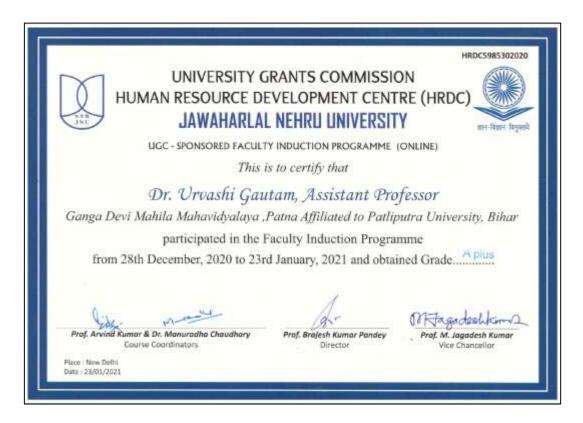

# UNIVERSITY GRANTS COMMISSION HUMAN RESOURCE DEVELOPMENT CENTER (HRDC)

### JAWAHARLAL NEHRU UNIVERSITY

Online Workshop on the occasion of "Shikshak Parv (5-9 September 2022)"

This is to certify that Khushboo, Assistant Professor

Hindi department, GDMM

has participated in the Online Workshop on the occasion of "Shikshak Parv" on the topic topic "NEP 2020: Changing Role of Teachers" held on 6th September 2022