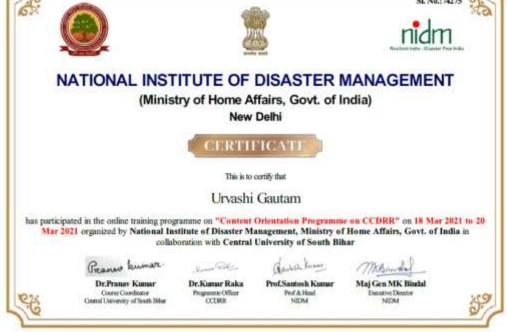

|

IOAC Co-ordinator GDM Mahavidyalay a Kankarbagh, Patna-20

GANGA DE MAHELA MAHAVIJYALAYA KANKARBAGH, PATNA-20







IQAC Co-ordinator GDM Mahavidyalay Kankarbagh, Patna-20

GANGA DE MAHRI & MAHAVILIYALAYA KANKARBAGH, PATNA-20









C Co-ordinator GDM Mahavidyalay J Kankarbagh, Patna-20

GA DEJ MARRIA MARAVICIYALAYA KANKARBAGH, PATNA-20









ordinator GDM Mahavidyalay J Kankarbagh, Patna-20

MARRIA MALAVILIYALAYA DED KANKARBAGH, PATNA-20



NAAC accredited grade 'B' Lohiya Nagar, Kankarbagh, Patna A constituent unit of Patliputra University, Patna



### Teaching 2020-21





IOAC Co-ordinator GDM Mahavidyalay Kankarbagh, Patna-20

DEJ. MARRIA MARAVUYALAYA KANKARBAGH, PATNA-20





GDM Mahavidyalay J Kankarbagh, Patna-20

my! MARRIA MALAVICIYALAYA KANKARBAGH, PATNA-20





| Certifi         | icate of Partic        | ipation                 |
|-----------------|------------------------|-------------------------|
| 1 1             | This is to certify the | a Nj                    |
|                 | r: BIDHU BALA          | Inutra University Patna |
| as participated |                        | T BL OF                 |
|                 | mplementation of       | A MARINE SALES          |
|                 | to 28th August 2020.   | Iniversity, Bengaluri   |
|                 | . ():                  |                         |
|                 | Prof. Venugopal K R    |                         |

IOAC Co-ordinator GDM Mahavidyalay a Kankarbagh, Patna-20

GANGA DE MAHRA NAHAVIJYALAYA KANKARBAGH, PATNA-20



IQAC Co-ordinator GDM Mahavidyalay a Kankarbag