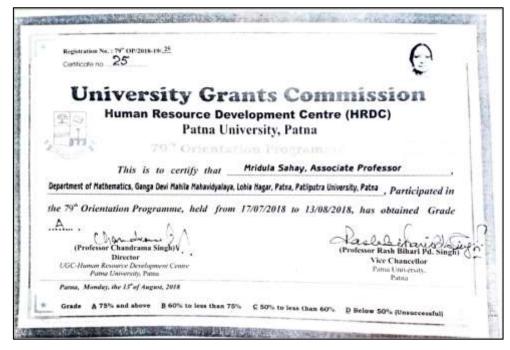

## Teaching 2018-19

Registration No. : RC.Comp. Lit./2018-19/.15 University Grants Commissio Human Resource Development Centre (HRDC) Patna University, Patna **Refresher Course in Comparative Literature**,2019 N. REED **Certificate of Participation** ज्ञान विज्ञान विम्वत्तवे This is to certify that Dr. Ranjana , Assistant Professor Department of Malthili, Ganga Devi mahila College, Kankarbagh, Patna, Patliputra University, Patna Participated in the Refresher Course in Comparative Literature held from 23.02.2019 to 15.03.2019, has (Professor Chandrama Singh) auld or Rash Bihari Pd. Singh Director r Resource Development Centre tha University, Patna Vice Chancellor Patna, Friday, the 15" of March, 2019 Grade A 75% and above B 60% to less than 75% C 50% to less than 60% D Below 50% [Unsucce



IOAC Co-ordinator GDM Mahavidyalay Kankarbagh, Patna-20

GANGA DE MAHELA MAHAVILIYALAYA KANKARBAGH, PATNA-20

| G/                                                  | Loł                                             | <b>AAC</b> accredite<br>NAAC accredite<br>niya Nagar, Kanl<br>ent unit of Patlip | ed grade 'B'<br>karbagh, Patna | <b>DYALAYA</b><br>Patna                      |          |
|-----------------------------------------------------|-------------------------------------------------|----------------------------------------------------------------------------------|--------------------------------|----------------------------------------------|----------|
| ि<br>बिहार पुर                                      | ्र<br>प्रविद् परिषद्, मैं।                      | र्ग<br>INTACH<br>बिली