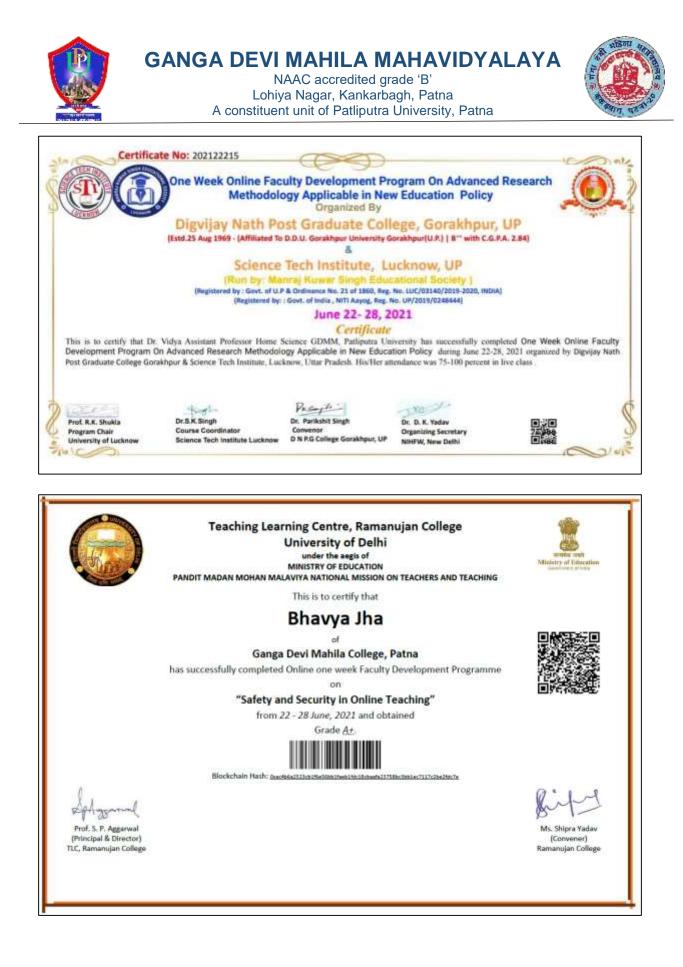

# GANGA DEVI MAHILA MAHAVIDYALAYA

NAAC accredited grade 'B' Lohiya Nagar, Kankarbagh, Patna A constituent unit of Patliputra University, Patna

|                                                                                                                          | INDIRA GANDHI NATIONAL OPEN UN<br>Staff Training and Research Institute of Distar<br>New Delhi 110068 | A+0                                                                                 |
|--------------------------------------------------------------------------------------------------------------------------|-------------------------------------------------------------------------------------------------------|-------------------------------------------------------------------------------------|
| UGC-Approv                                                                                                               | ved Short-Term Professional Developm                                                                  | nent Programme                                                                      |
| Under Pandit Ma                                                                                                          | adan Mohan Malaviya National Mission on Te                                                            | achers and Teaching                                                                 |
|                                                                                                                          | This is to certify that                                                                               |                                                                                     |
|                                                                                                                          | BHAVYA JHA                                                                                            |                                                                                     |
|                                                                                                                          | Ganga Devi Mahila Mahavidyalaya, PPU                                                                  | U                                                                                   |
|                                                                                                                          | participated in and successfully completed the                                                        | he                                                                                  |
|                                                                                                                          | Professional Development Programme<br>plementation of NEP-2020 for Univers<br>College Teachers'       |                                                                                     |
|                                                                                                                          | held from 07-15 October, 2022                                                                         |                                                                                     |
|                                                                                                                          | and obtained 'A+' Grade                                                                               |                                                                                     |
| 6mm ND                                                                                                                   |                                                                                                       | Uma Vargilia                                                                        |
| Prof. Santosh Panda<br>Director, STRIDE &<br>Coordinator of NEP-PDP Committee,<br>Indira Gandhi National Open University | New Defini<br>Date of tisse-Detotler 17, 2022                                                         | Prof. Uma Kanjilal<br>Pro-Vice Chancellor<br>Indira Gandhi National Open University |