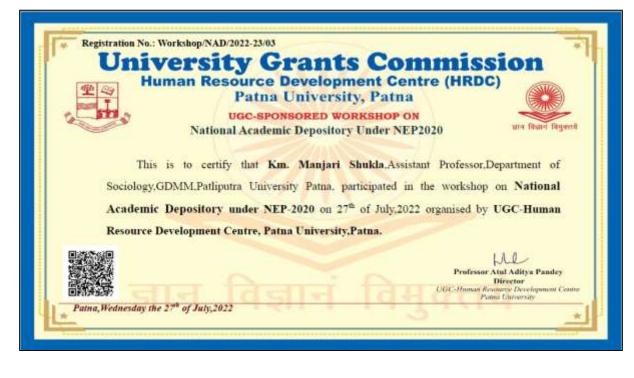

Mahavidyalay Kankarbagh, Patna-20

D.J MAHELA MAHAVILIYALAYA GA KANKARBAGH, PATNA-20



NAAC accredited grade 'B' Lohiya Nagar, Kankarbagh, Patna A constituent unit of Patliputra University, Patna







Prof. Ram Nath Jha

Director

Place: New Delhi Date: 6th September 2022

# UNIVERSITY GRANTS COMMISSION HUMAN RESOURCE DEVELOPMENT CENTER (HRDC)



### JAWAHARLAL NEHRU UNIVERSITY

Online Workshop on the occasion of "Shikshak Parv (5-9 September 2022)"

This is to certify that Khushboo, Assistant Professor

Hindi department, GDMM

has participated in the Online Workshop on the occasion of "Shikshak Parv" on the topic topic "NEP 2020: Changing Role of Teachers" held on 6th September 2022



Dr. Deep Narayan Pandey Assistant Director



DED MARRIA MARAVUYALAYA GAN KANKARBAGH, PATNA-20









IOAC Co-ordinator GDM Mahavidyalay Kankarbagh, Patna-20

GANGA DE MARILA MARAVILIYALAYA KANKARBAGH, PATNA-20









IOAC Co-ordinator GDM Mahavidyalay Kankarbagh, Patna-20

GA DED. MAHILA MAHAVILIYALAYA GAN KANKARBAGH, PATNA-20



.

# GANGA DEVI MAHILA MAHAVIDYALAYA

NAAC accredited grade 'B' Lohiya Nagar, Kankarbagh, Patna A constituent unit of Patliputra University, Patna



|                                                                                                                          | INDIRA GANDHI NATIONAL OPEN UN<br>Staff Training and Research Institute of Distar<br>New Delhi 110068 | A+0                                                                                 |
|-------------------------------------------------------------------------------------------------