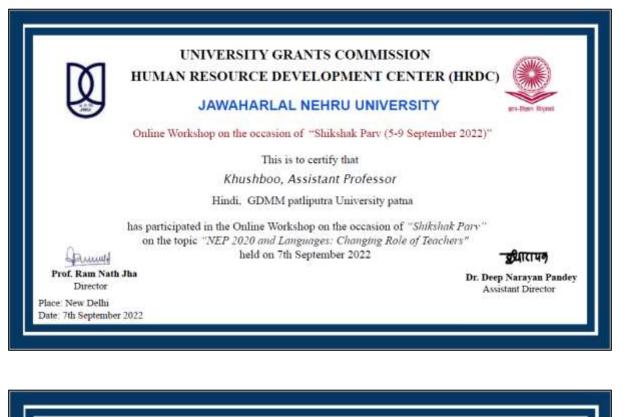

# UNIVERSITY GRANTS COMMISSION HUMAN RESOURCE DEVELOPMENT CENTER (HRDC)

### JAWAHARLAL NEHRU UNIVERSITY

Online Workshop on the occasion of "Shikshak Parv (5-9 September 2022)"

This is to certify that Khushboo, Assistant Professor

Hindi department, GDMM

has participated in the Online Workshop on the occasion of "Shikshak Parv" on the topic topic "NEP 2020: Changing Role of Teachers" held on 6th September 2022

Prof. Ram Nath Jha

Director

Place: New Delhi Date: 6th September 2022