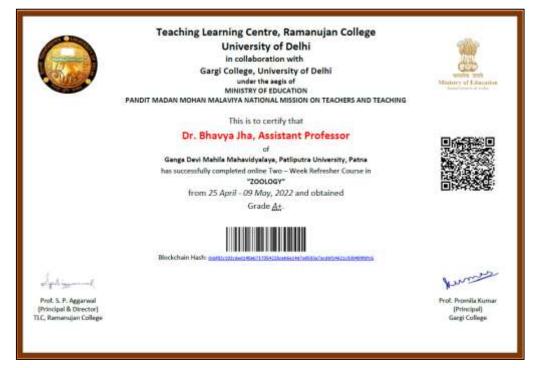

# GANGA DEVI MAHILA MAHAVIDYALAYA

NAAC accredited grade 'B' Lohiya Nagar, Kankarbagh, Patna A constituent unit of Patliputra University, Patna

|                                                                                                                          | INDIRA GANDHI NATIONAL OPEN UN<br>Staff Training and Research Institute of Distar<br>New Delhi 110068 | A+0                                                                                 |
|--------------------------------------------------------------------------------------------------------------------------|-------------------------------------------------------------------------------------------------------|-------------------------------------------------------------------------------------|
| UGC-Approv                                                                                                               | ved Short-Term Professional Developm                                                                  | nent Programme                                                                      |
| Under Pandit Ma                                                                                                          | adan Mohan Malaviya National Mission on Te                                                            | achers and Teaching                                                                 |
|                                                                                                                          | This is to certify that                                                                               |                                                                                     |
|                                                                                                                          | BHAVYA JHA                                                                                            |                                                                                     |
|                                                                                                                          | Ganga Devi Mahila Mahavidyalaya, PPU                                                                  | U                                                                                   |
|                                                                                                                          | participated in and successfully completed the                                                        | he                                                                                  |
|                                                                                                                          | Professional Development Programme<br>plementation of NEP-2020 for Univers<br>College Teachers'       |                                                                                     |
|                                                                                                                          | held from 07-15 October, 2022                                                                         |                                                                                     |
|                                                                                                                          | and obtained 'A+' Grade                                                                               |                                                                                     |
| 6mm ND                                                                                                                   |                                                                                                       | Uma Vargilia                                                                        |
| Prof. Santosh Panda<br>Director, STRIDE &<br>Coordinator of NEP-PDP Committee,<br>Indira Gandhi National Open University | New Defini<br>Date of tisse-Detotler 17, 2022                                                         | Prof. Uma Kanjilal<br>Pro-Vice Chancellor<br>Indira Gandhi National Open University |