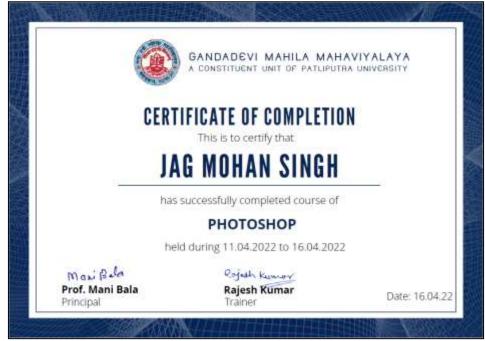

| ुर्गि किस्टर्-<br>सुविता मनाम<br>सन्दित, संरोज बटला | אין דער איז | Buijo                                                                            | to ere abo                     | finian serie flags<br>area, flags wells when | 0.       |

PJLA IOAC Co-ordinato, GDM Mahavidyalay, Kankarbagh, Patna-20

GANGA DEJ. MAHELA MAHAVI JYALAYA KANKARBAGH, PATNA-20



#### **GANGA DEVI MAHILA MAHAVIDYALAYA** NAAC accredited grade 'B' Lohiya Nagar, Kankarbagh, Patna A constituent unit of Patliputra University, Patna



Non-teaching 2021-22



#### PHOTOSHOP

held during 11.04.2022 to 16.04.2022

MaxiBala Prof. Mani Bala Principal

Rojedh Kumor **Rajesh Kumar** Trainer

Date: 16.04.22

IOAC Co-ordinator GDM Mahavidyalay a Kankarbagh, Patna-20

MARRIA MARAVICIYALAYA DED KANKARBAGH, PATNA-20









C Co-ordinator GDM Mahavidyalay Kankarbagh, Patna-20

MARILA MARAVICIYALAYA DED KANKARBAGH, PATNA-20









C Co-ordinator GDM Mahavidyalay Kankarbagh, Patna-20

MARILA MARAVICIYALAYA DED GAL KANKARBAGH, PATNA-20





|                              | GANDADEVI MAHILA MAR<br>A CONSTITUENT UNIT OF PATLIPUT |             |
|------------------------------|--------------------------------------------------------|-------------|
| CERT                         | IFICATE OF COMPLETIO                                   | D N         |
| 5                            | SABITA KUMARI                                          |             |
| has                          | successfully completed course of                       | 8           |
|                              | РНОТОЗНОР