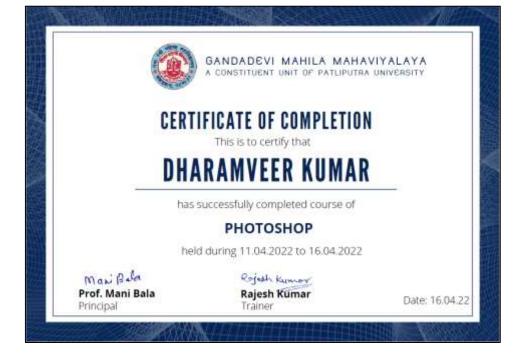

|
| ुर्गि किस्टर्-<br>सुविता मनाम<br>सन्दित, संरोज बटला | אין דער איז | Buijo                                                                            | to ere abo                     | finian serie flags<br>area, flags wells when | 0.       |

PJLA IOAC Co-ordinato, GDM Mahavidyalay, Kankarbagh, Patna-20

GANGA DEJ. MAHELA MAHAVI JYALAYA KANKARBAGH, PATNA-20



#### **GANGA DEVI MAHILA MAHAVIDYALAYA** NAAC accredited grade 'B' Lohiya Nagar, Kankarbagh, Patna A constituent unit of Patliputra University, Patna



Non-teaching 2021-22



#### PHOTOSHOP

held during 11.04.2022 to 16.04.2022

MaxiBala Prof. Mani Bala Principal

Rojedh Kumor **Rajesh Kumar** Trainer

Date: 16.04.22

IOAC Co-ordinator GDM Mahavidyalay a Kankarbagh, Patna-20

MARRIA MARAVICIYALAYA DED KANKARBAGH, PATNA-20









C Co-ordinator GDM Mahavidyalay Kankarbagh, Patna-20

MARILA MARAVICIYALAYA DED KANKARBAGH, PATNA-20









C Co-ordinator GDM Mahavidyalay Kankarbagh, Patna-20

MARILA MARAVICIYALAYA DED GAL KANKARBAGH, PATNA-20





|                              | GANDADEVI MAHILA MAR<br>A CONSTITUENT UNIT OF PATLIPUT |             |
|------------------------------|--------------------------------------------------------|-------------|
| CERT                         | IFICATE OF COMPLETIO                                   | D N         |
| 5                            | SABITA KUMARI                                          |             |
| has                          | successfully completed course of                       | 8           |
|                              | РНОТОЗНОР