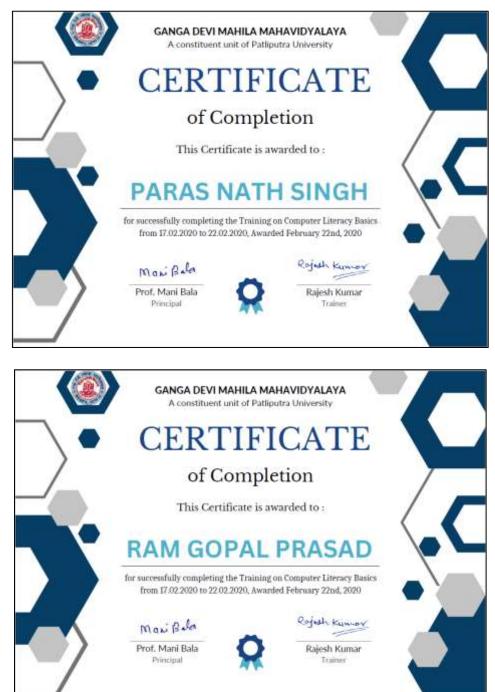

TNA-20



NAAC accredited grade 'B' Lohiya Nagar, Kankarbagh, Patna A constituent unit of Patliputra University, Patna





of Completion

This Certificate is awarded to :

# **KUMAR PAWAS**

for successfully completing the Training on Computer Literacy Basics from 17.02.2020 to 22.02.2020, Awarded February 22nd, 2020

#### Man Bala

Prof. Mani Bala Principal Rojedh Kumer

Rajesh Kumar Trainer

IQAC Co-ordinator GDM Mahavidyalay Kankarbagh, Patna-20

MARRIA MARAVICIYALAYA A DE GAN KANKARBAGH, PATNA-20



NAAC accredited grade 'B' Lohiya Nagar, Kankarbagh, Patna A constituent unit of Patliputra University, Patna





from 17.02.2020 to 22.02.2020, Awarded February 22nd, 2020

Mani Bala

Principal

Rojesh Kumor

Rajesh Kumar

Trainer



MARILA MARAVICIYALAYA GA DEO KANKARBAGH, PATNA-20







IQAC Co-ordinator GDM Mahavidyalay Kankarbagh, Patna-20

MARILA MARAVICIYALAYA GA DED KANKARBAGH, PATNA-20



#### GANGA DEVI MAHILA MAHAVIDYALAYA NAAC accredited grade 'B' Lohiya Nagar, Kankarbagh, Patna

A constituent unit of Patliputra University, Patna

#### Non-teaching 2018-19



IQAC Co-ordinator GDM Mahavidyalay Kankarbagh, Patna-20

MARRIA MARAVICIYALAYA GAN A DEO KANKARBAGH, PATNA-20







IQAC Co-ordinator GDM Mahavidyalay Kankarbagh, Patna-20

MARILA MARAVICIYALAYA A DE GAN KANKARBAGH, PATNA-20







IQAC Co-ordinator GDM Mahavidyalay Kankarbagh, Patna-20

MARILA MARAVICIYALAYA GA A DED KANKARBAGH, PATNA-20







IQAC Co-ordinator GDM Mahavidyalay Kankarbagh, Patna-20

MARILA MARAVICIYALAYA GAN A DED KANKARBAGH, PATNA-20







IQAC Co-ordinator GDM Mahavidyalay Kankarbagh