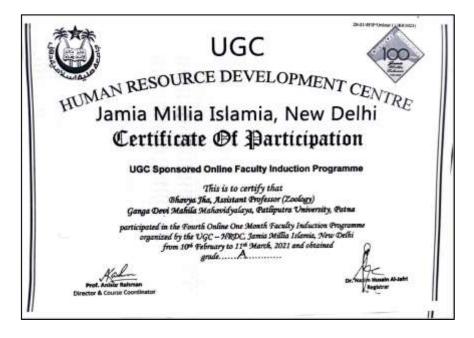

### JAWAHARLAL NEHRU UNIVERSITY

Online Workshop on the occasion of "Shikshak Parv (5-9 September 2022)"

This is to certify that Khushboo, Assistant Professor

Hindi department, GDMM

has participated in the Online Workshop on the occasion of "Shikshak Parv" on the topic topic "NEP 2020: Changing Role of Teachers" held on 6th September 2022