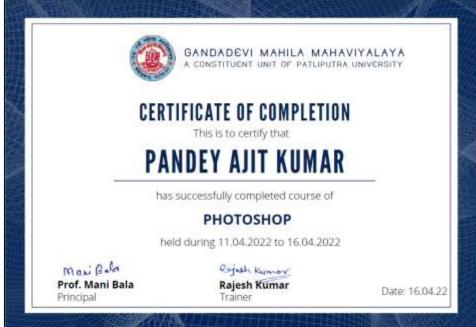

### Teaching 2022-23

IQAC Co-ordinato GDM Mahavidyalay a Kankarbagh, Patna-20

GANGA DE MAHRIA MAHAVIJYALAYA KANKARBAGH, PATNA-20

NAAC accredited grade 'B' Lohiya Nagar, Kankarbagh, Patna A constituent unit of Patliputra University, Patna