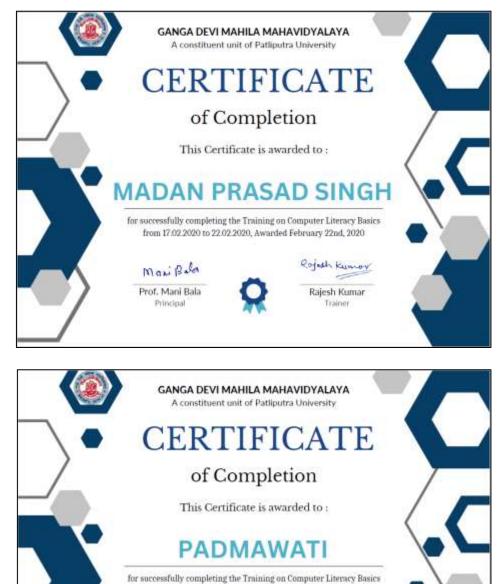

h, Patna-20

MARRIA MARAVICIYALAYA A DED GAL KANKARBAGH, PATNA-20









IQAC Co-ordinator GDM Mahavidyalay Kankarbagh, Patna-20

MARRIA MARAVICIYALAYA GAN A DED KANKARBAGH, PATNA-20



NAAC accredited grade 'B' Lohiya Nagar, Kankarbagh, Patna A constituent unit of Patliputra University, Patna





of Completion

This Certificate is awarded to :

# **KUMAR PAWAS**

for successfully completing the Training on Computer Literacy Basics from 17.02.2020 to 22.02.2020, Awarded February 22nd, 2020

#### Man Bala

Prof. Mani Bala Principal Rojedh Kumer

Rajesh Kumar Trainer

IQAC Co-ordinator GDM Mahavidyalay Kankarbagh, Patna-20

MARRIA MARAVICIYALAYA A DE GAN KANKARBAGH, PATNA-20



NAAC accredited grade 'B' Lohiya Nagar, Kankarbagh, Patna A constituent unit of Patliputra University, Patna





from 17.02.2020 to 22.02.2020, Awarded February 22nd, 2020

Mani Bala

Principal

Rojesh Kumor

Rajesh Kumar

Trainer



MARILA MARAVICIYALAYA GA DEO KANKARBAGH, PATNA-20







IQAC Co-ordinator GDM Mahavidyalay Kankarbagh, Patna-20

MARILA MARAVICIYALAYA GA DED KANKARBAGH, PATNA-20



#### GANGA DEVI MAHILA MAHAVIDYALAYA NAAC accredited grade 'B' Lohiya Nagar, Kankarbagh, Patna

A constituent unit of Patliputra University, Patna

#### Non-teaching 2018-19



IQAC Co-ordinator GDM Mahavidyalay Kankarbagh, Patna-20

MARRIA MARAVICIYALAYA GAN A DEO KANKARBAGH, PATNA-20







IQAC Co-ordinator GDM Mahavidyalay Kankarbagh, Patna-20

MARILA MARAVICIYALAYA A DE GAN KANKARBAGH, PATNA-20







IQAC Co-ordinator GDM Mahavidyalay Kankarbagh, Patna-20

MARILA MARAVICIYALAYA GA A DED KANKARBAGH,