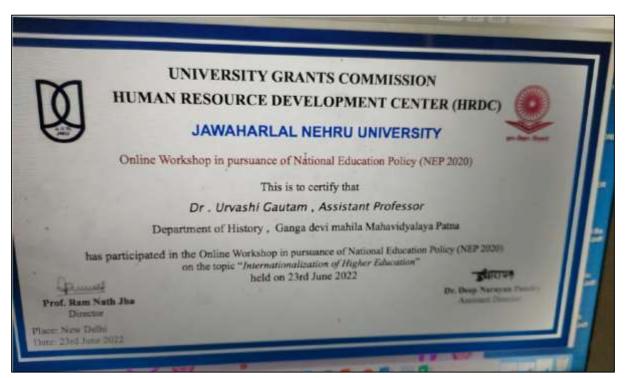

# UNIVERSITY GRANTS COMMISSION HUMAN RESOURCE DEVELOPMENT CENTER (HRDC)

### JAWAHARLAL NEHRU UNIVERSITY

Online Workshop on the occasion of "Shikshak Parv (5-9 September 2022)"

This is to certify that Khushboo, Assistant Professor

Hindi department, GDMM

has participated in the Online Workshop on the occasion of "Shikshak Parv" on the topic topic "NEP 2020: Changing Role of Teachers" held on 6th September 2022