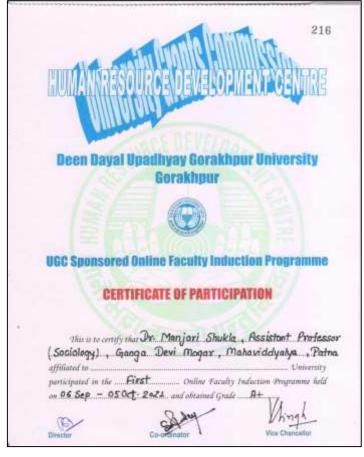

| 651 2265578<br>gjjorrogigealloom                                           |

IOAC Co-ordinator GDM Mahavidyalay a Kankarbagh, Patna-20

GANGA DE MAHELA MAHAVIJYALAYA KANKARBAGH, PATNA-20







IQAC Co-ordinator GDM Mahavidyalay Kankarbagh, Patna-20

GANGA DE MAHRI & MAHAVILIYALAYA KANKARBAGH, PATNA-20









C Co-ordinator GDM Mahavidyalay J Kankarbagh, Patna-20

GA DEJ MARRIA MARAVICIYALAYA KANKARBAGH, PATNA-20









ordinator GDM Mahavidyalay J Kankarbagh, Patna-20

MARRIA MALAVILIYALAYA DED KANKARBAGH, PATNA-20



NAAC accredited grade 'B' Lohiya Nagar, Kankarbagh, Patna A constituent unit of Patliputra University, Patna



### Teaching 2020-21





IOAC Co-ordinator GDM Mahavidyalay Kankarbagh, Patna-20

DEJ. MARRIA MARAVUYALAYA KANKARBAGH, PATNA-20





GDM Mahavidyalay J Kankarbagh, Patna-20

my! MARRIA MALAVICIYALAYA KANKARBAGH, PATNA-20





| Certifi         | icate of Partic        | ipation                 |
|-----------------|------------------------|-------------------------|
| 1 1             | This is to certify the | a Nj                    |
|                 | r: BIDHU B