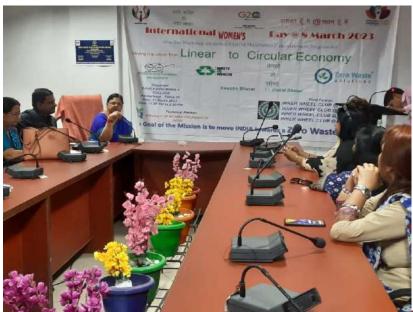

## Waste Management

Students and Teachers participated in Citizen Feedback 2023 of Patna Municipal Corporation. The survey spanned the outcomes of citizen engagement programmes, eservices to residents, disposal of garbage at landfill site, certification for water status and garbage free city. The Swachchta Jagrukta Sanskritik Abhiyan organized by PMC on 02/07/23 focused on installation of more sweeping machines to keep the city clean, making public toilets functional, and segregation of dry and wet waste from the collection point. Dr. Sajla Shilpi (Home Sc dept.) was one of the speakers at the event.