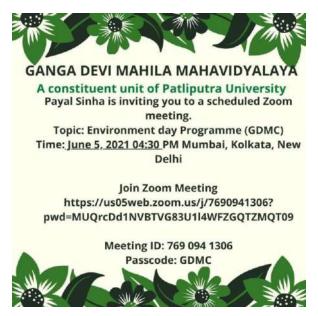

## World Environment Day Celebration on 05.06.2021

IQAC Co-ordinato: GDM Mahavidyalay: Kankarbagh, Patna-20

NAAC accredited grade 'B'
Lohiya Nagar, Kankarbagh, Patna
A constituent unit of Patliputra University, Patna