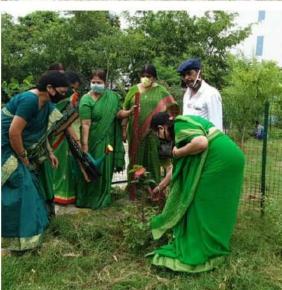

## Landscaping with trees and plants

IOAC Co-ordinato: GDM Mahavidyalaya Kankarbagh, Patna-20

NAAC accredited grade 'B'
Lohiya Nagar, Kankarbagh, Patna
A constituent unit of Patliputra University, Patna

A plantation drive was organized to mark Van Mahotsav on 01.07.23. The Principal initiated the drive by planting a sapling in the college premises. Students were motivated to follow her path and plant at their homes and designated public spaces.