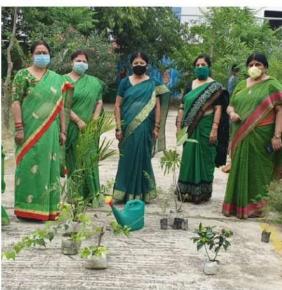

# Plantation at GDMM College Campus on 13.10.2020

IQAC Co-ordinato: GDM Mahavidyalaya Kankarbagh, Patna-20

NAAC accredited grade 'B' Lohiya Nagar, Kankarbagh, Patna A constituent unit of Patliputra University, Patna