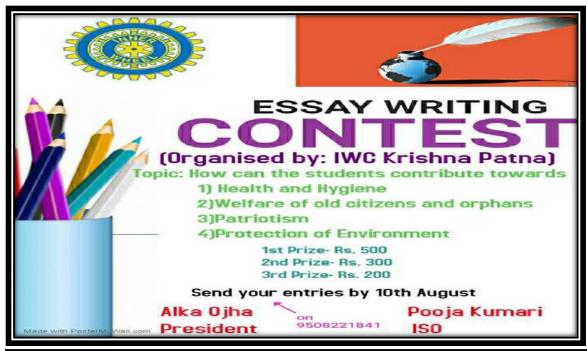

IQAC Co-ordinato: GDM Mahavidyalaya Kankarbagh, Patna-20

NAAC accredited grade 'B'
Lohiya Nagar, Kankarbagh, Patna
A constituent unit of Patliputra University, Patna

Pictures of Essay writing Competition Organized From 8.08.20.to 10.08.20