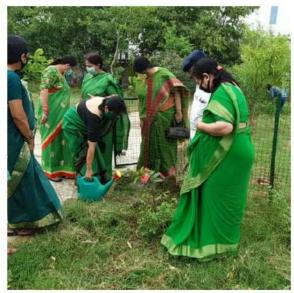

## Landscaping with trees and plants

IOAC Co-ordinato: GDM Mahavidyalaya Kankarbagh, Patna-20

NAAC accredited grade 'B'
Lohiya Nagar, Kankarbagh, Patna
A constituent unit of Patliputra University, Patna

A plantation drive was organized to mark Van Mahotsav on 01.07.23. The Principal initiated the drive by planting a sapling in the college premises. Students were motivated to follow her path and plant at their homes and designated public spaces.