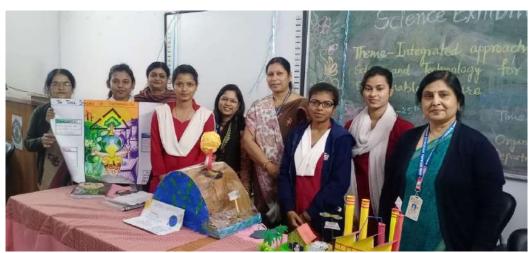

#### Science Exhibition, 25th Feb'22

A poster/model competition cum exhibition among the students of GDMM was organized by the IQAC and Zoology department of GDMM on 25<sup>th</sup> Feb'22 for the upcoming National Science day. Theme of the event was: Integrated Approach in Science and Technology for a Sustainable future. Students across all the departments participated enthusiastically.