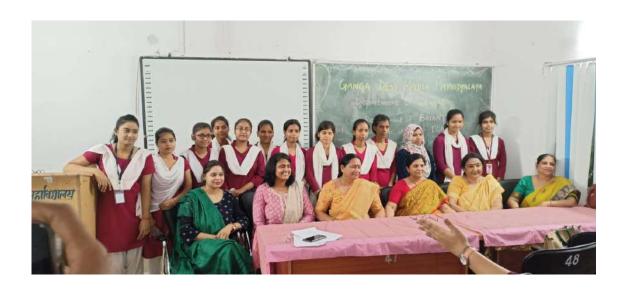

IQAC Co-ordinato: GDM Mahavidyalaya Kankarbagh, Patna-20

NAAC accredited grade 'B' Lohiya Nagar, Kankarbagh, Patna A constituent unit of Patliputra University, Patna

Department of Zoology and Department of Botany under the aegis of IQAC organized an awareness program followed by an essay writing competition to celebrate the International Biodiversity Day on 19<sup>th</sup> May'2022.