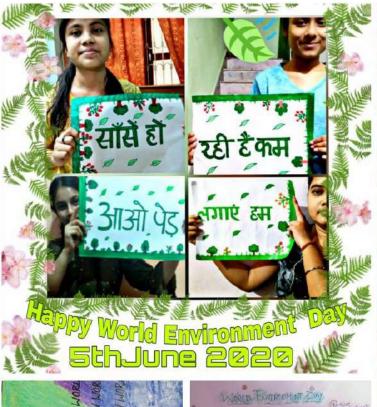

# Environment day celebration on 5.06.2020

IQAC Co-ordinato: GDM Mahavidyalaya Kankarbagh, Patna-20

NAAC accredited grade 'B'
Lohiya Nagar, Kankarbagh, Patna
A constituent unit of Patliputra University, Patna

# Online poster making and slide showing program on World Environment Day May'20

IOAC Co-ordinato: GDM Mahavidyalay: Kankarbagh, Patna-20

NAAC accredited grade 'B'
Lohiya Nagar, Kankarbagh, Patna
A constituent unit of Patliputra University, Patna