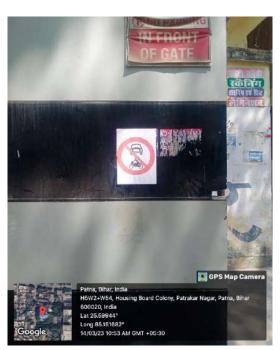

## Ban on use of Plastic

The college promotes plastic ban. At the main gate as well as various places there are signs indicating no use of plastic.

IOAC Co-ordinato: GDM Mahavidyalay: Kankarbagh, Patna-20