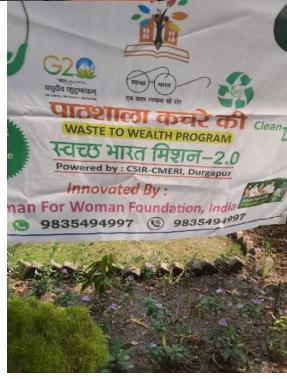

# WASTE MATERIAL DISPOSAL AND KACHRE SE SONA PATHSALA On 11.01.2023

IQAC Co-ordinato: GDM Mahavidyalay: Kankarbagh, Patna-20

NAAC accredited grade 'B' Lohiya Nagar, Kankarbagh, Patna A constituent unit of Patliputra University, Patna

A Boot Campaign was organized by IEC team of Patna Municipal corporation in the college campus in which students were aquainted with the knowledge of waste disposal and garbage management with a motive to improving the rank of Patna in Cleanliness Survey-2023