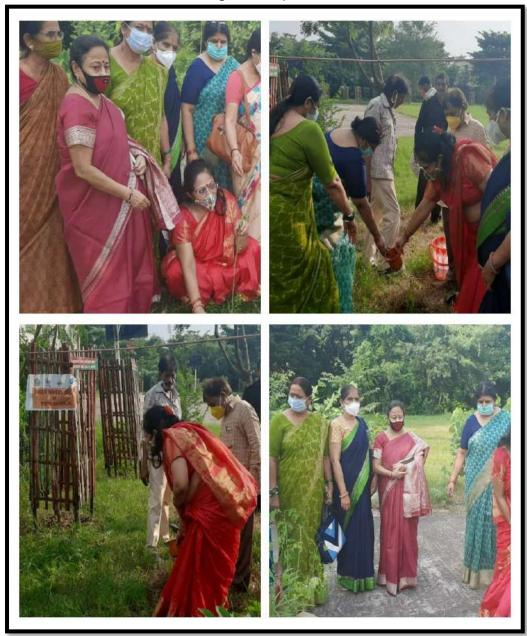

A plantation drive was organized to mark Van Mahotsav on 01.07.23. The Principal initiated the drive by planting a sapling in the college premises. Students were motivated to follow her path and plant at their homes and designated public spaces.