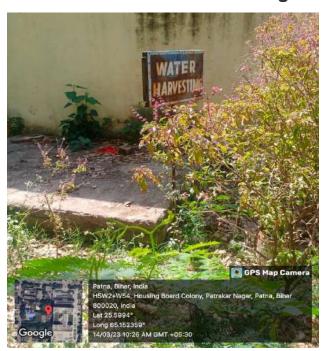

#### Water conservation

# The institutional initiatives for greening the campus are as follows:

Rain Water Harvesting

Sensor to avoid wastage of water

IOAC Co-ordinato: GDM Mahavidyalaya Kankarbagh, Patna-20

NAAC accredited grade 'B' Lohiya Nagar, Kankarbagh, Patna A constituent unit of Patliputra University, Patna