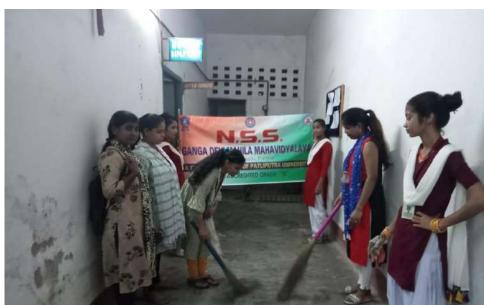

## **Other Activities to promote Green Campus**

A cleaniness drive was conducted in the college campus by NSS students on 31.08.2023

IQAC Co-ordinato: GDM Mahavidyalay: Kankarbagh, Patna-20

NAAC accredited grade 'B'
Lohiya Nagar, Kankarbagh, Patna
A constituent unit of Patliputra University, Patna