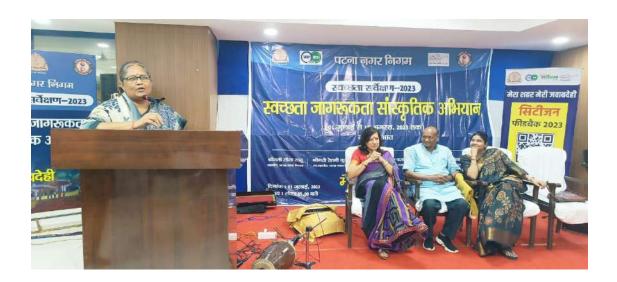

## Waste Management

Students and Teachers participated in Citizen Feedback 2023 of Patna Municipal Corporation. The survey spanned the outcomes of citizen engagement programmes, eservices to residents, disposal of garbage at landfill site, certification for water status and garbage free city. The Swachchta Jagrukta Sanskritik Abhiyan organized by PMC on 02/07/23 focused on installation of more sweeping machines to keep the city clean, making public toilets functional, and segregation of dry and wet waste from the collection point. Dr. Sajla Shilpi (Home Sc dept.) was one of the speakers at the event.