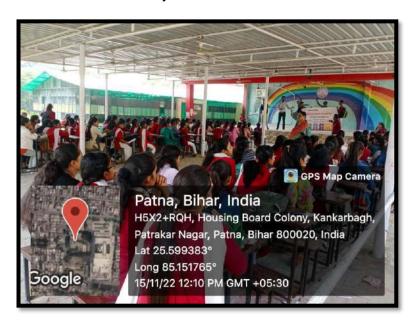

## Waste Management

Students and Teachers participated in Citizen Feedback 2023 of Patna Municipal Corporation. The survey spanned the outcomes of citizen engagement programmes, eservices to residents, disposal of garbage at landfill site, certification for water status and garbage free city. The Swachchta Jagrukta Sanskritik Abhiyan organized by PMC on 02/07/23 focused on installation of more sweeping machines to keep the city clean, making public toilets functional, and segregation of dry and wet waste from the collection point. Dr. Sajla Shilpi (Home Sc dept.) was one of the speakers at the event.