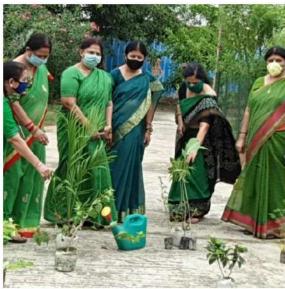

## Landscaping with trees and plants

IOAC Co-ordinato: GDM Mahavidyalaya Kankarbagh, Patna-20

NAAC accredited grade 'B'
Lohiya Nagar, Kankarbagh, Patna
A constituent unit of Patliputra University, Patna

A plantation drive was organized to mark Van Mahotsav on 01.07.23. The Principal initiated the drive by planting a sapling in the college premises. Students were motivated to follow her path and plant at their homes and designated public spaces.