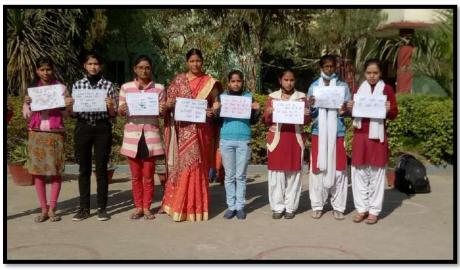

# Jal Jeevan Hariyali Awareness Program on 11.01.2021

IQAC Co-ordinato: GDM Mahavidyalay: Kankarbagh, Patna-20

NAAC accredited grade 'B' Lohiya Nagar, Kankarbagh, Patna A constituent unit of Patliputra University, Patna