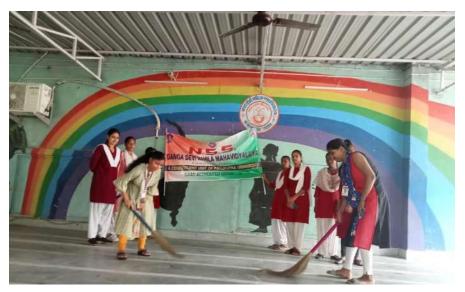

## **Other Activities to promote Green Campus**

A cleaniness drive was conducted in the college campus by NSS students on 31.08.2023

IQAC Co-ordinato: GDM Mahavidyalay: Kankarbagh, Patna-20

NAAC accredited grade 'B'
Lohiya Nagar, Kankarbagh, Patna
A constituent unit of Patliputra University, Patna