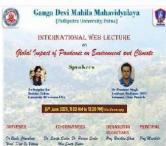

# International webinar on Global Impact of pandemic on environment and climate on 06.05.2020

IQAC Co-ordinato: GDM Mahavidyalaya Kankarbagh, Patna-20

NAAC accredited grade 'B' Lohiya Nagar, Kankarbagh, Patna A constituent unit of Patliputra University, Patna