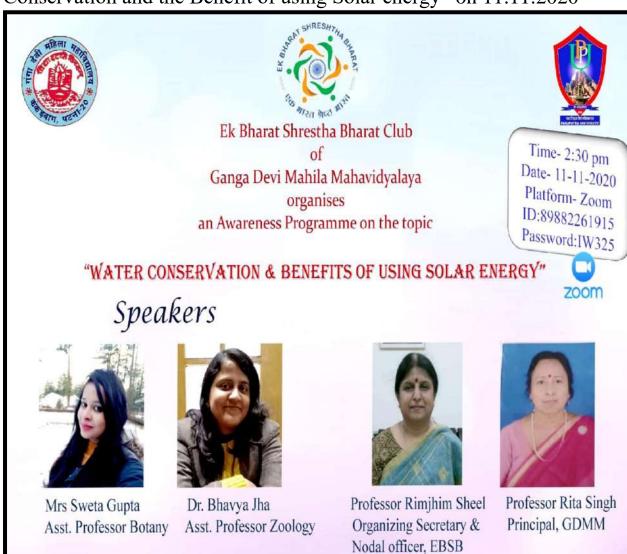

# Online Awareness Program program on the topic "Water Conservation and the Benefit of using Solar energy" on 11.11.2020

IOAC Co-ordinato; GDM Mahavidyalaya Kankarbagh, Patna-20

NAAC accredited grade 'B'
Lohiya Nagar, Kankarbagh, Patna
A constituent unit of Patliputra University, Patna