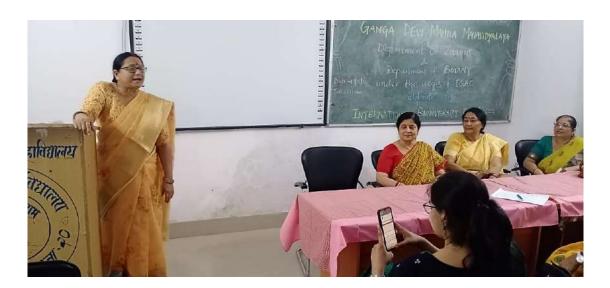

IQAC Co-ordinato: GDM Mahavidyalaya Kankarbagh, Patna-20

NAAC accredited grade 'B' Lohiya Nagar, Kankarbagh, Patna A constituent unit of Patliputra University, Patna

Department of Zoology and Department of Botany under the aegis of IQAC organized an awareness program followed by an essay writing competition to celebrate the International Biodiversity Day on 19<sup>th</sup> May'2022.