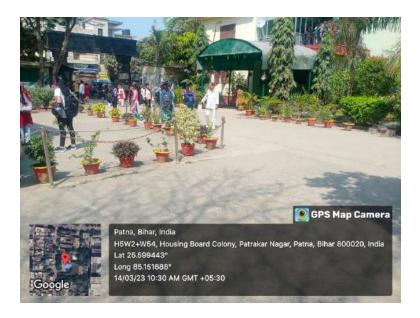

## Restricted entry of automobiles

A signboard at the main gate indicates no entry of automobiles. The guard allows the vehicles of only the college employees from the back gate where parking is located.