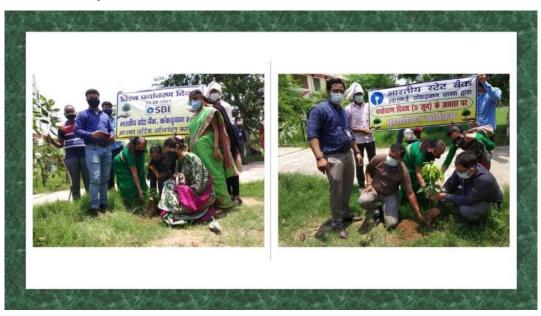

A plantation drive was organized to mark Van Mahotsav on 01.07.23. The Principal initiated the drive by planting a sapling in the college premises. Students were motivated to follow her path and plant at their homes and designated public spaces.