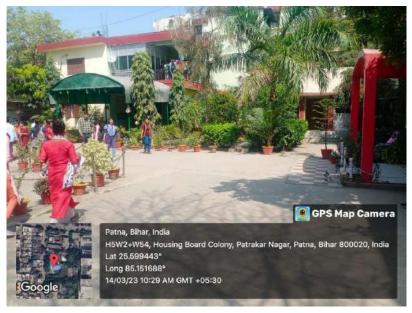

## Restricted entry of automobiles

A signboard at the main gate indicates no entry of automobiles. The guard allows the vehicles of only the college employees from the back gate where parking is located.