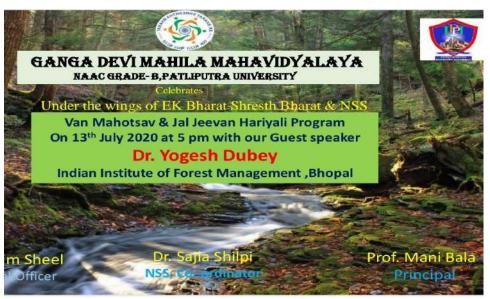

# Van Mahotsav and Jal Jeevan Hariyali progam on 13.07.2020

IQAC Co-ordinator GDM Mahavidyalaya Kankarbagh, Patna-20

NAAC accredited grade 'B' Lohiya Nagar, Kankarbagh, Patna A constituent unit of Patliputra University, Patna