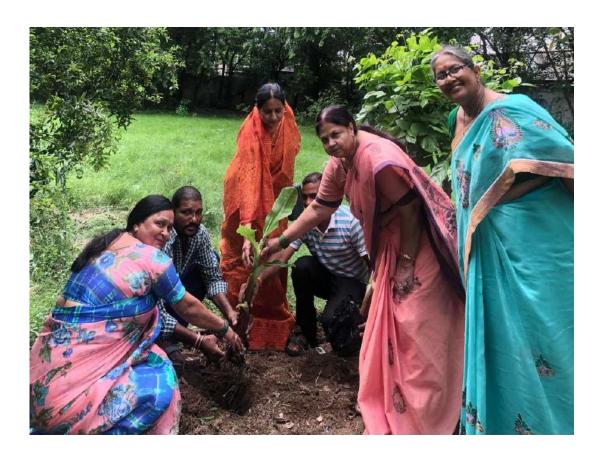

A plantation drive was organized to mark Van Mahotsav on 01.07.23. The Principal initiated the drive by planting a sapling in the college premises. Students were motivated to follow her path and plant at their homes and designated public spaces.