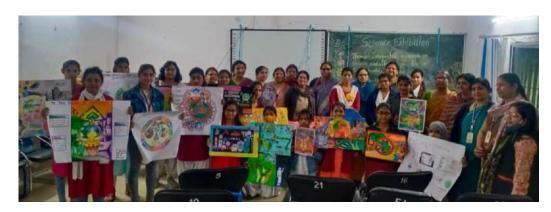

#### Science Exhibition, 25th Feb'22

A poster/model competition cum exhibition among the students of GDMM was organized by the IQAC and Zoology department of GDMM on 25<sup>th</sup> Feb'22 for the upcoming National Science day. Theme of the event was: Integrated Approach in Science and Technology for a Sustainable future. Students across all the departments participated enthusiastically.