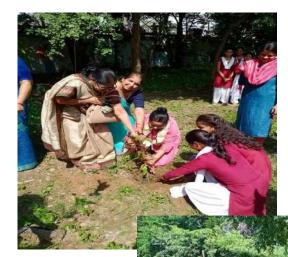

A plantation drive was organized to mark Van Mahotsav on 01.07.23. The Principal initiated the drive by planting a sapling in the college premises. Students were motivated to follow her path and plant at their homes and designated public spaces.

#### NSS Day on 24.09.2021

On the of NSS Day which is marked every year on September 24th Ganga Devi Mahila Mahavidyalaya has organized a **Plantation Programme** in collaboration with Larsen & Toubro Ltd. Patna. On this occasion NSS members along with its units were present. They all participated in the programme by actively planting the saplings in the college botanical garden and in the open area outside the campus.