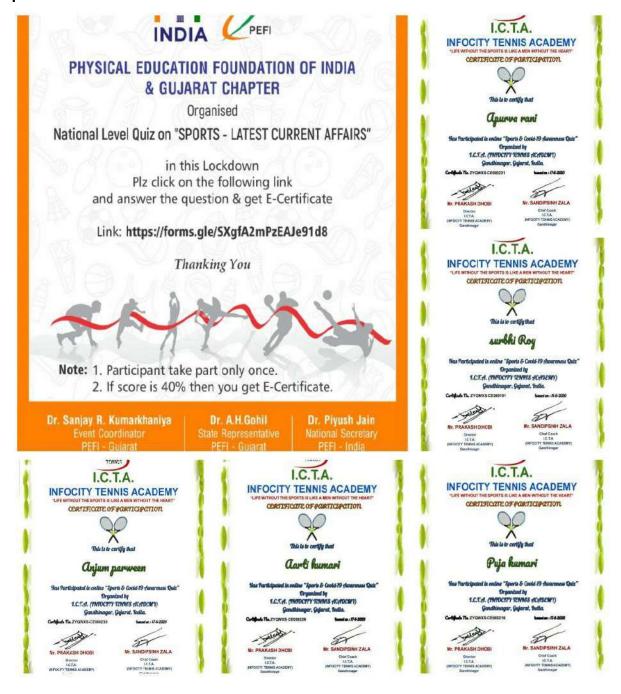

# Certificates of online Sports and Covid19 awareness quiz

IOAC Co-ordinato: GDM Mahavidyalaya Kankarbagh, Patna-20

NAAC accredited grade 'B' Lohiya Nagar, Kankarbagh, Patna A constituent unit of Patliputra University, Patna