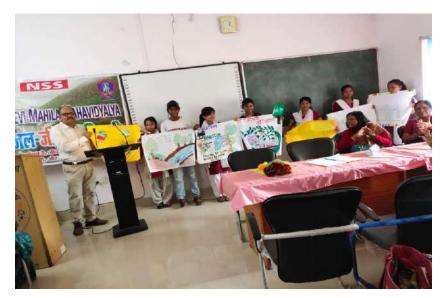

A poster making competition on the theme "Jal, Jeevan aur Hariyaali" was organized at Ganga Devi Mahila Mahavidyalaya on 3-03-2020 and an expert was invited to deliver lecture and share his views on working on the above said theme, which is an important program of the Bihar government. Plantation of the saplings was also done by the students.