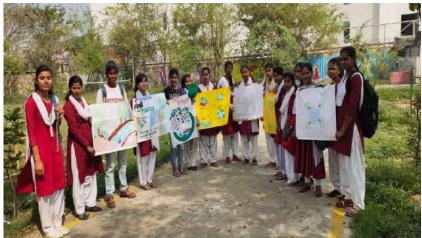

A poster making competition on the theme "Jal, Jeevan aur Hariyaali" was organized at Ganga Devi Mahila Mahavidyalaya on 3-03-2020 and an expert was invited to deliver lecture and share his views on working on the above said theme, which is an important program of the Bihar government. Plantation of the saplings was also done by the students.