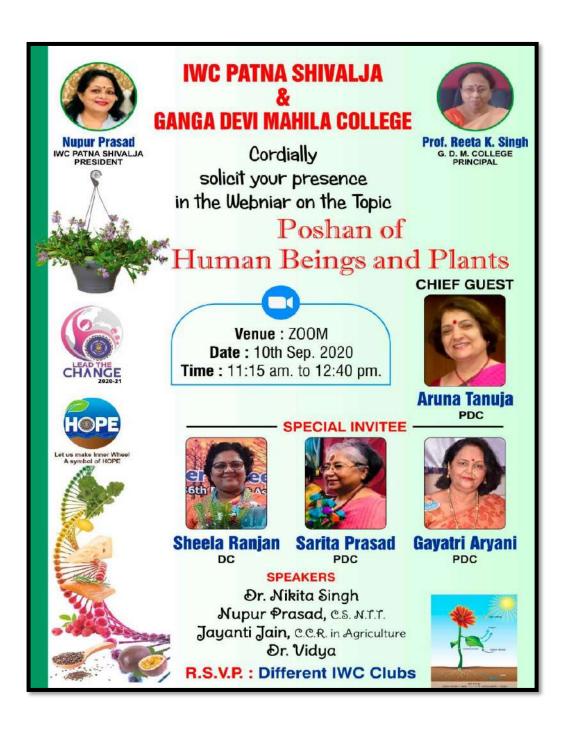

Pictures of Poshan of Human beings and Plants Program of 10.09.2020

IOAC Co-ordinato: GDM Mahavidyalaya Kankarbagh, Patna-20

NAAC accredited grade 'B'
Lohiya Nagar, Kankarbagh, Patna
A constituent unit of Patliputra University, Patna