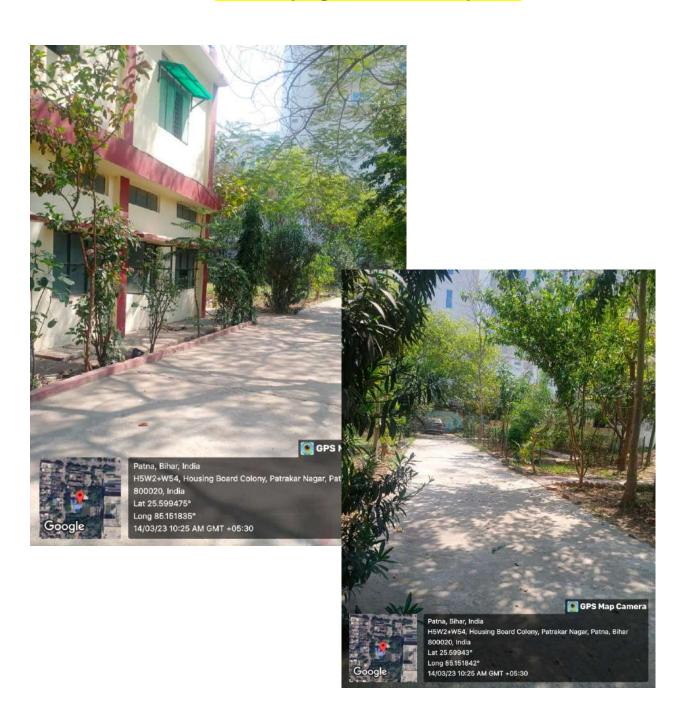

## **Pedestrian Friendly pathways**

IQAC Co-ordinato: GDM Mahavidyalay: Kankarbagh, Patna-20

NAAC accredited grade 'B'
Lohiya Nagar, Kankarbagh, Patna
A constituent unit of Patliputra University, Patna