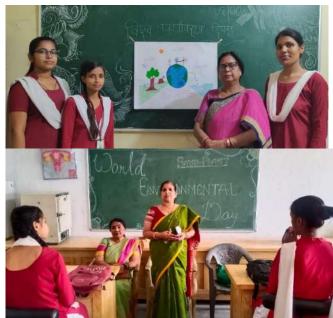

IOAC Co-ordinato: GDM Mahavidyalay: Kankarbagh, Patna-20

NAAC accredited grade 'B' Lohiya Nagar, Kankarbagh, Patna A constituent unit of Patliputra University, Patna

Department of Zoology and Department of Hindi celebrated the World Environment Day on 6<sup>th</sup> June'22. A speech competition was organized in the Zoology department on this occasion.