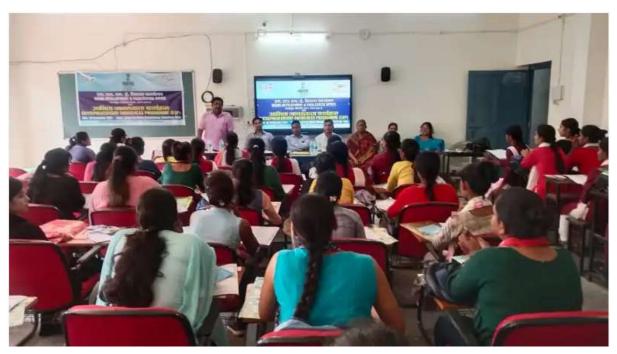

Follow Ministry of MSME

DEC: MAHILA MAHAVIDYALAYA KANKARBAGH, PATNA-20

MSME Ministry, Government of India's MSME Development Centre, Patna organized an entrepreneurship awareness program in Ganga Devi Mahila Mahavidyalaya. Under it a 6 week training will be given in the field of Garment making.

# उद्यमिता विकास

पटना नई सोच एक्सप्रेस। लोगों को बताया। अकिश कुमार ने महाविद्यालय के प्रांतन में भारत ने एमएसएमई के क्रियाकलागें के विभाग की विभागाध्यक्ष डॉक्टर उद्यमिता पर लोगों को जानकारी दिया। सहायक निदेशक सम्राट मुसलीबर का ने प्रधानमंत्री रोजनार

कंकड़बान स्थित गंगा देवी महिला उद्योग लगाने पर विशेष बल देते हुए लोनों को बताया कि इससे बेरोजनारी को समस्या का समाधान संभव है। वया तिवारी ने उपस्थित महिलाओं को उद्यमी बनने पर जोर दिया। कार्यक्रम प्रदीप कुमार, निदेशक के पदाधिकारी दीवेंद्र माँग ने भी उद्योग कुशल मार्नदर्शन में किया गया। में असीम संभावनाओं के बारे में एमएसएमई विकास कार्यालय, पटना विस्तृत जानकारियां दी। गंगा देवी के सहायक निदेशक संजीव आजाद महिला महाविद्यालय के नृह विज्ञान बारे में विस्तृत चर्चा करते हुए सजला शिल्पी ने भी महिलाओं को उद्योग के क्षेत्र में आगे आने के लिए प्रोत्साहित किया। महाविद्यालय की डॉक्टर विद्या एवं डॉक्टर सोनम सिंह ने भी उद्योग के बारे में चर्चा की।

## Garment making – 21.09.23

GANGA DE MAHILA MAHAVIDYALAYA KANKARBAGH, PATNA-20

GANGA DE L. MAHILA MAHAVIDYALAYA KANKARBAGH, PATNA-20