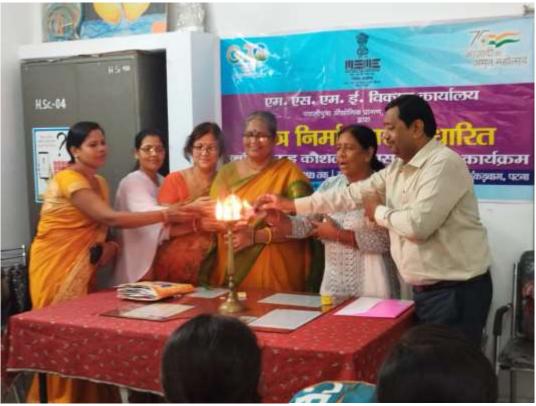

Follow Ministry of MSME

DEC: MAHILA MAHAVIDYALAYA KANKARBAGH, PATNA-20

MSME Ministry, Government of India's MSME Development Centre, Patna organized an entrepreneurship awareness program in Ganga Devi Mahila Mahavidyalaya. Under it a 6 week training will be given in the field of Garment making.

# उद्यमिता विकास

पटना नई सोच एक्सप्रेस। लोगों को बताया। अकिश कुमार ने महाविद्यालय के प्रांतन में भारत ने एमएसएमई के क्रियाकलागें के विभाग की विभागाध्यक्ष डॉक्टर उद्यमिता पर लोगों को जानकारी दिया। सहायक निदेशक सम्राट मुसलीबर का ने प्रधानमंत्री रोजनार

कंकड़बान स्थित गंगा देवी महिला उद्योग लगाने पर विशेष बल देते हुए लोनों को बताया कि इससे बेरोजनारी को समस्या का समाधान संभव है। वया तिवारी ने उपस्थित महिलाओं को उद्यमी बनने पर जोर दिया। कार्यक्रम प्रदीप कुमार, निदेशक के पदाधिकारी दीवेंद्र माँग ने भी उद्योग कुशल मार्नदर्शन में किया गया। में असीम संभावनाओं के बारे में एमएसएमई विकास कार्यालय, पटना विस्तृत जानकारियां दी। गंगा देवी के सहायक निदेशक संजीव आजाद महिला महाविद्यालय के नृह विज्ञान बारे में विस्तृत चर्चा करते हुए सजला शिल्पी ने भी महिलाओं को उद्योग के क्षेत्र में आगे आने के लिए प्रोत्साहित किया। महाविद्यालय की डॉक्टर विद्या एवं डॉक्टर सोनम सिंह ने भी उद्योग के बारे में चर्चा की।

## Garment making – 21.09.23

GANGA DE MAHILA MAHAVIDYALAYA KANKARBAGH, PATNA-20

GANGA DE L. MAHILA MAHAVIDYALAYA KANKARBAGH, PATNA-20