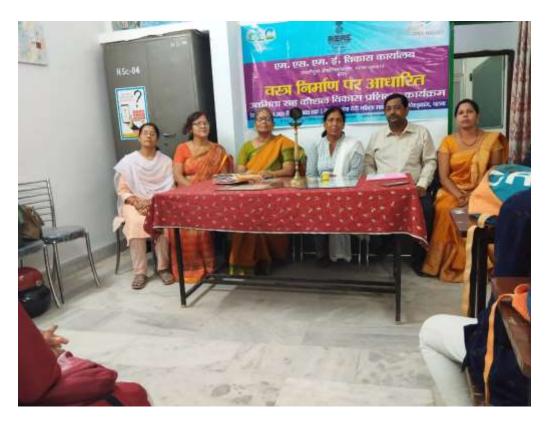

Follow Ministry of MSME

DEC: MAHILA MAHAVIDYALAYA KANKARBAGH, PATNA-20

MSME Ministry, Government of India's MSME Development Centre, Patna organized an entrepreneurship awareness program in Ganga Devi Mahila Mahavidyalaya. Under it a 6 week training will be given in the field of Garment making.

# उद्यमिता विकास

पटना नई सोच एक्सप्रेस। लोगों को बताया। अकिश कुमार ने महाविद्यालय के प्रांतन में भारत ने एमएसएमई के क्रियाकलागें के विभाग की विभागाध्यक्ष डॉक्टर उद्यमिता पर लोगों को जानकारी दिया। सहायक निदेशक सम्राट मुसलीबर का ने प्रधानमंत्री रोजनार

कंकड़बान स्थित गंगा देवी महिला उद्योग लगाने पर विशेष बल देते हुए लोनों को बताया कि इससे बेरोजनारी को समस्या का समाधान संभव है। वया तिवारी ने उपस्थित महिलाओं को उद्यमी बनने पर जोर दिया। कार्यक्रम प्रदीप कुमार, निदेशक के पदाधिकारी दीवेंद्र माँग ने भी उद्योग कुशल मार्नदर्शन में किया गया। में असीम संभावनाओं के बारे में एमएसएमई विकास कार्यालय, पटना विस्तृत जानकारियां दी। गंगा देवी के सहायक निदेशक संजीव आजाद महिला महाविद्यालय के नृह विज्ञान बारे में विस्तृत चर्चा करते हुए सजला शिल्पी ने भी महिलाओं को उद्योग के क्षेत्र में आगे आने के लिए प्रोत्साहित किया। महाविद्यालय की डॉक्टर विद्या एवं डॉक्टर सोनम सिंह ने भी उद्योग के बारे में चर्चा की।

## Garment making – 21.09.23

GANGA DE MAHILA MAHAVIDYALAYA KANKARBAGH, PATNA-20

GANGA DE L. MAHILA MAHAVIDYALAYA KANKARBAGH, PATNA-20