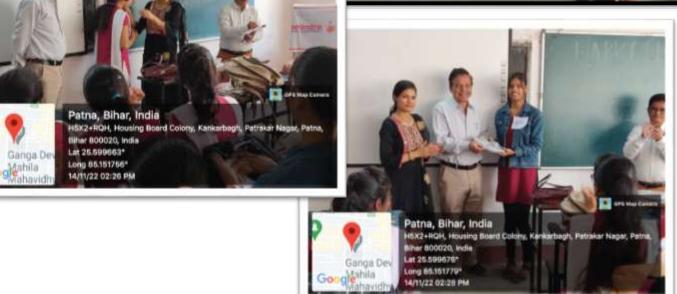

A one week training program imperative for enhancement of essential lifeskills, soft skills, Communication skills, Presentation skills and Interview skills was organized for students in collaboration with Nandi Foundation's Mahindra pride Classrooms.

## Nandi Foundation's Mahindra Pride Classrooms

A training programme imperative for enhancement of essential life skills, soft skills, communication skills, presentation skills and interview skills will be organized for students.. Trainers will be deployed by Mahindra pride classroom.