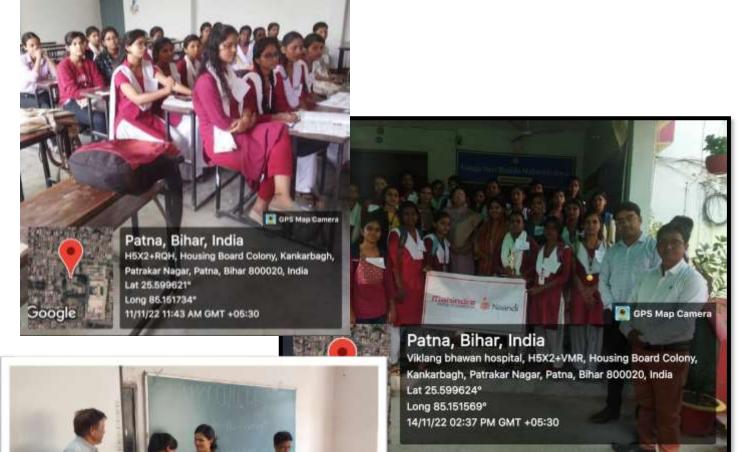

A one week training program imperative for enhancement of essential lifeskills, soft skills, Communication skills, Presentation skills and Interview skills was organized for students in collaboration with Nandi Foundation's Mahindra pride Classrooms.

## Nandi Foundation's Mahindra Pride Classrooms

A training programme imperative for enhancement of essential life skills, soft skills, communication skills, presentation skills and interview skills will be organized for students.. Trainers will be deployed by Mahindra pride classroom.