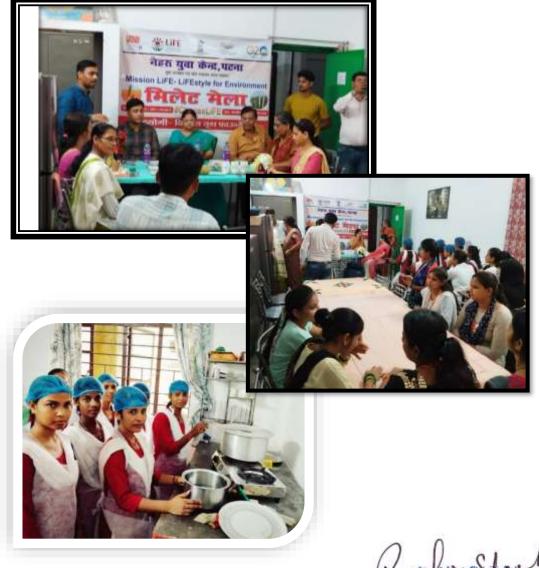

## **Title: Millet Mela**

## Date: 16.08.23

Nehru Youth Centre, Patna in association with Vikas Youth Foundation has organized "Millet Mela" in Ganga Devi Mahila Mahavidyalaya on 16.08.2023. Students from different departments participated in the program. Principal Prof. Mani Bala was the chief guest and Dr. Sajla Shilpi and Mr. Pamir Singh, District youth officer from Nehru Youth Centre were present.