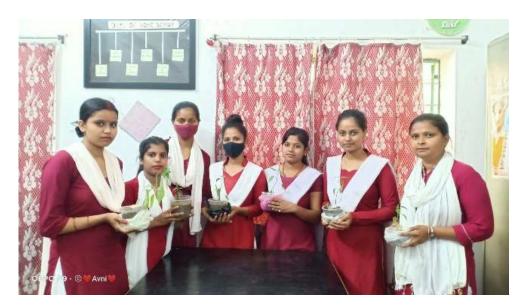

## **GANGA DEVI MAHILA MAHAVIDYALAYA**

NAAC accredited grade 'B'
Lohiya Nagar, Kankarbagh, Patna
A constituent unit of Patliputra University, Patna

Title: Poshan pakhwada

Date: 01.04.22-15.04.22

Poshan Pakhwada was celebrated by NSS and Home Science department of GDMM. Following programs were conducted:

Health Quiz

Poshan themed poem competition

Making of healthy laddoos

Kitchen gardening

Preparation of traditional tribal food of Jharkhand for healthy mother and baby.

Discussion on complete vaccination and on Anaemia: prevention and dietary management.

World Health Day celebration on  $7^{\text{th}}$  April.

SANGA DE LI MAHILA MAHAVIDYALAYA KANKARBAGH, PATNA-20