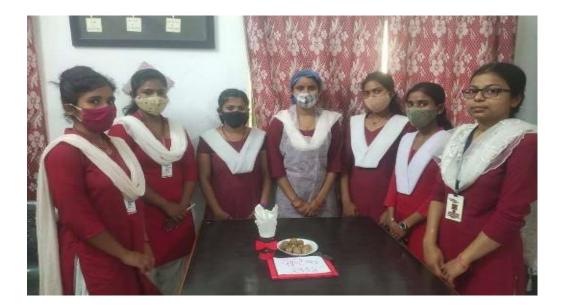

Health Quiz

Poshan themed poem competition

Making of healthy laddoos

Kitchen gardening

Preparation of traditional tribal food of Jharkhand for healthy mother and baby.

Discussion on complete vaccination and on Anaemia: prevention and dietary management.