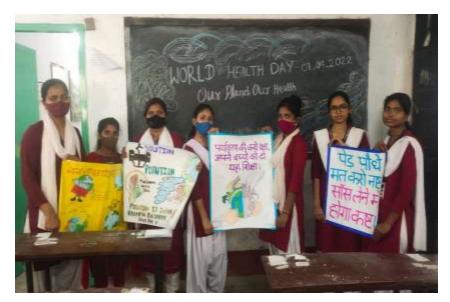

World Health Day celebration on  $7^{\text{th}}$  April.

SANGA DE LI MAHILA MAHAVIDYALAYA KANKARBAGH, PATNA-20