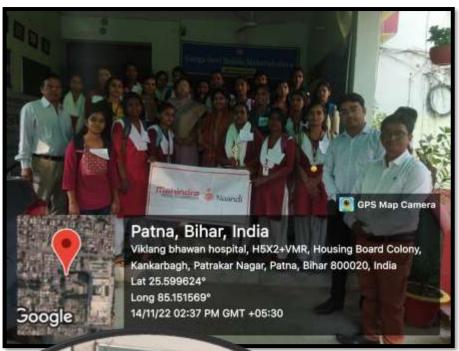

## GANGA DEVI MAHILA MAHAVIDYALAYA

NAAC accredited grade 'B' Lohiya Nagar, Kankarbagh, Patna A constituent unit of Patliputra University, Patna

A one week training program imperative for enhancement of essential lifeskills, soft skills, Communication skills, Presentation skills and Interview skills was organized for students in collaboration with Nandi Foundation's Mahindra pride Classrooms.

## Nandi Foundation's Mahindra Pride Classrooms

A training programme imperative for enhancement of essential life skills, soft skills, communication skills, presentation skills and interview skills will be organized for students. Trainers will be deployed by Mahindra pride classroom.