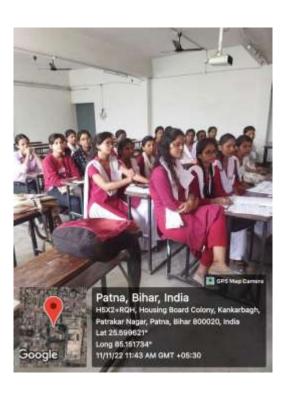

## GANGA DEVI MAHILA MAHAVIDYALAYA

NAAC accredited grade 'B' Lohiya Nagar, Kankarbagh, Patna A constituent unit of Patliputra University, Patna

A one week training program imperative for enhancement of essential lifeskills, soft skills, Communication skills, Presentation skills and Interview skills was organized for students in collaboration with Nandi Foundation's Mahindra pride Classrooms.

## Nandi Foundation's Mahindra Pride Classrooms

A training programme imperative for enhancement of essential life skills, soft skills, communication skills, presentation skills and interview skills will be organized for students. Trainers will be deployed by Mahindra pride classroom.