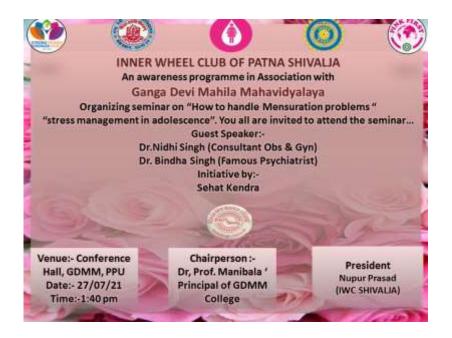

## GANGA DEVI MAHILA MAHAVIDYALAYA

NAAC accredited grade 'B' Lohiya Nagar, Kankarbagh, Patna A constituent unit of Patliputra University, Patna

Title: Stress management in adolescence by Dr Binda Singh

**Seminar-cum-counseling** 

Date: 27.07.21

Under the aegis of IQAC, GDMM; Sehat Kendra and EBSB committee of the college organized a seminar-cum-counseling session was organized for young girls in association with Inner Wheel Club of Shivalja.

Guest speaker Dr. Binda Singh (famous psychiatrist) talked on the topic "Stress management in adolescence" and counseled the girls who approached her with some dilemma. Guest speaker Dr. Nidhi Singh (consultant Obs & Gyn) talked about Menstruation problems and how to handle it. Students freely discussed their problems with her.

IWC conducted a follow-up quiz session and rewarded the students with sanitary napkins for correct answers. Students enthusiastically listened to the speaker and interacted with them about their doubts/problems.