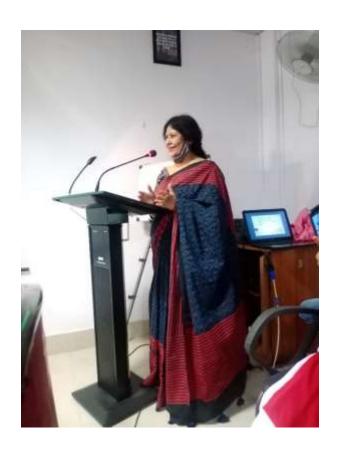

Guest speaker Dr. Binda Singh (famous psychiatrist) talked on the topic "Stress management in adolescence" and counseled the girls who approached her with some dilemma. Guest speaker Dr. Nidhi Singh (consultant Obs & Gyn) talked about Menstruation problems and how to handle it. Students freely discussed their problems with her.

IWC conducted a follow-up quiz session and rewarded the students with sanitary napkins for correct answers. Students enthusiastically listened to the speaker and interacted with them about their doubts/problems.