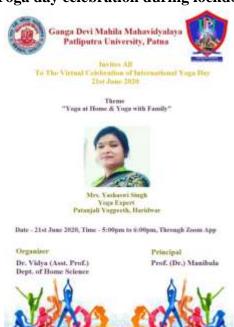

## **GANGA DEVI MAHILA MAHAVIDYALAYA**

NAAC accredited grade 'B' Lohiya Nagar, Kankarbagh, Patna A constituent unit of Patliputra University, Patna

Title: Yoga at Home and Yoga with Familt

Date: 21.06.20

## Yoga day celebration during lockdown in 2020

## Program Schedule for Virtual Celebration of International Yoga Day, GDMM, PPU, Patna -20

Date - 21st June 2020

Time-5.00pm to 6.00pm, Event

5:00pm to 5:05pm - Introduction by Dr. Vidya

5:05pm to 5:10pm - Welcome Address by

Principal Prof. (Dr.) Manibala

5:10pm to 5:30pm - Yoga Practice with Mrs Yashaswi Singh

5:35pm to 5:55pm - Quiz Competition on Yoga

5:55pm to 6:00pm - Vote of Thanks by Dr. Vidya

- After 40 minutes we have to rejoin our session with same I'd and password.
- . You all are requested to mute your microphones during the session.
- Students are requested to write the correct answer in chat box with their name, year & department.