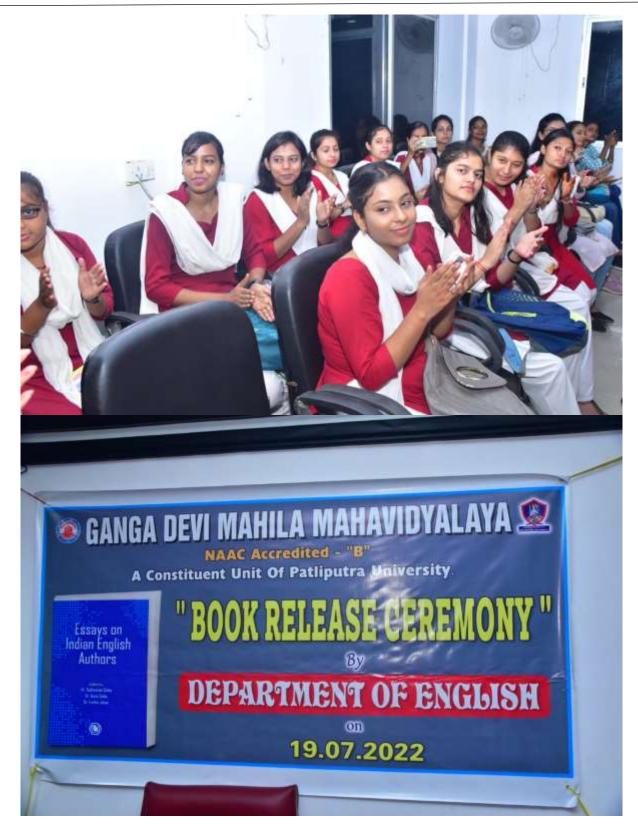

## **GANGA DEVI MAHILA MAHAVIDYALAYA**

NAAC accredited grade 'B' Lohiya Nagar, Kankarbagh, Patna A constituent unit of Patliputra University, Patna

Title: Book Release

Date: 19/07/22

A book entitled "Essays on Indian English Authors" edited by Dr. Subhasini Sinha, Dr. Anita Sinha and Dr. Farhin Jahan of English department was released on 19<sup>th</sup> July'22. Chapters written by teachers and students of English department of GDMM were published in it.