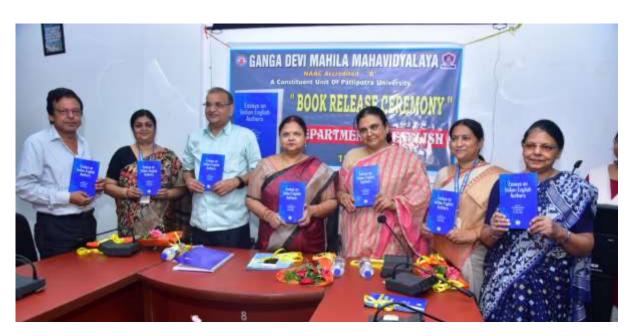

## **GANGA DEVI MAHILA MAHAVIDYALAYA**

NAAC accredited grade 'B' Lohiya Nagar, Kankarbagh, Patna A constituent unit of Patliputra University, Patna

Title: Book Release

Date: 19/07/22

A book entitled "Essays on Indian English Authors" edited by Dr. Subhasini Sinha, Dr. Anita Sinha and Dr. Farhin Jahan of English department was released on 19<sup>th</sup> July'22. Chapters written by teachers and students of English department of GDMM were published in it.