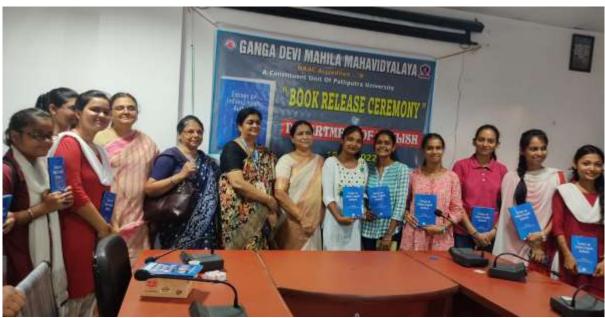

## **GANGA DEVI MAHILA MAHAVIDYALAYA**

NAAC accredited grade 'B' Lohiya Nagar, Kankarbagh, Patna A constituent unit of Patliputra University, Patna

Title: Book Release

Date: 19/07/22

A book entitled "Essays on Indian English Authors" edited by Dr. Subhasini Sinha, Dr. Anita Sinha and Dr. Farhin Jahan of English department was released on 19<sup>th</sup> July'22. Chapters written by teachers and students of English department of GDMM were published in it.