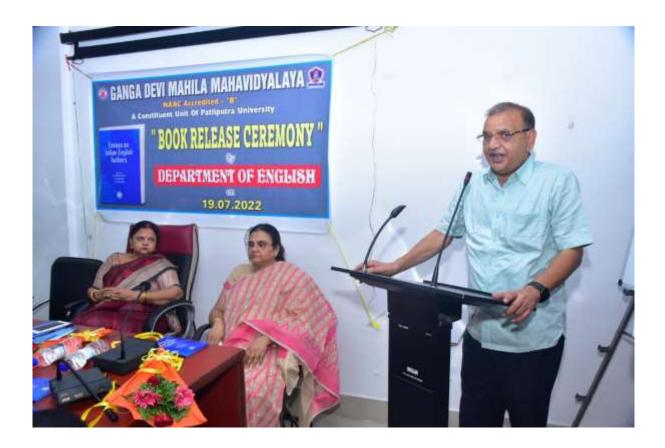

## **GANGA DEVI MAHILA MAHAVIDYALAYA**

NAAC accredited grade 'B' Lohiya Nagar, Kankarbagh, Patna A constituent unit of Patliputra University, Patna

Title: Book Release

Date: 19/07/22

A book entitled "Essays on Indian English Authors" edited by Dr. Subhasini Sinha, Dr. Anita Sinha and Dr. Farhin Jahan of English department was released on 19<sup>th</sup> July'22. Chapters written by teachers and students of English department of GDMM were published in it.